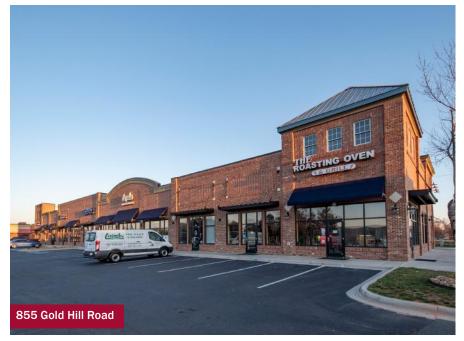

he data is dynamic and is in a constant state of maintenance, correction, and update.

#### **Gold Hill Crossing**

885 & 887 Gold Hill Rd, Fort Mill, SC 29708

## Site Aerial

Retail and residential development activity within close vicinity to site



This GIS data is deemed reliable but provided "as is" without warranty of any representation of accuracy, timeliness, reliability or completeness. This map document does not represent a legal survey of the land and is for graphical purposes only. Use of this data for any purpose should be of acknowledgment of the limitations of the data, including the fact that the data is dynamic and is in a constant state of maintenance, correction, and update.

## Property Photos

#### Gold Hill Crossing

885 & 887 Gold Hill Rd, Fort Mill, SC 29708















### 887 Gold Hill Road

10,852 Total Square Feet





## 885 Site Plan

#### Gold Hill Crossing 885 & 887 Gold Hill Rd, Fort Mill, SC 29708



### **885 Gold Hill Road** 18,179 Total Square Feet

### 

Venture X is a premier provider of membership based, flexible workspaces in the top cities across the globe; providing smart, professional office spaces with a modern design aesthetic and boutique concierge-style services, allowing entrepreneurs and businesses the flexibility to grow in a diverse, engaged community. Venture X appeals to a wide membership base which includes

business professionals, designers, marketers, freelancers, small business owners, remote workers and teams from large corporations. Venture X Fort Mill will offer more than 250 desks within:

· Attractive, func