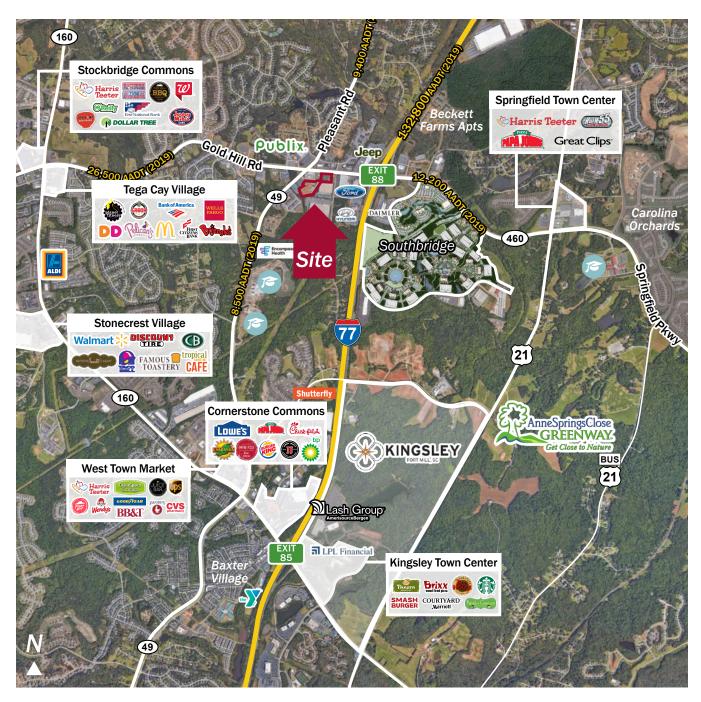

## Market Aerial

### Gold Hill Crossing

885 & 887 Gold Hill Rd, Fort Mill, SC 29708

This GIS data is deemed reliable but provided "as is" without warranty of any representation of accuracy, timeliness, reliability or completeness. This map document does not represent a legal survey of the land and is for graphical purposes only. Use of this data for any purpose should be of acknowledgment of the limitations of the data, including the fact that the data is dynamic and is in a constant state of maintenance, correction, and update.

#### **Gold Hill Crossing**

885 & 887 Gold Hill Rd, Fort Mill, SC 29708