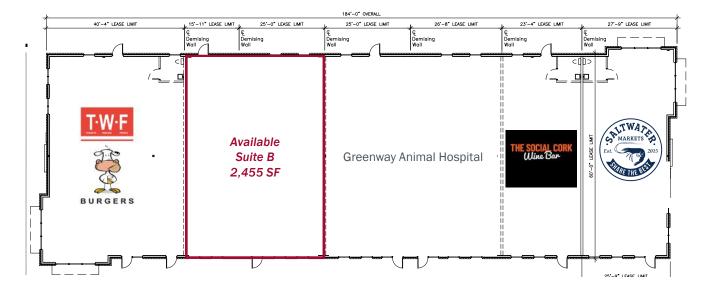

## 885 Site Plan

#### Gold Hill Crossing 885 & 887 Gold Hill Rd, Fort Mill, SC 29708

### **885 Gold Hill Road** 18,179 Total Square Feet

### 887 Gold Hill Road

10,852 Total Square Feet