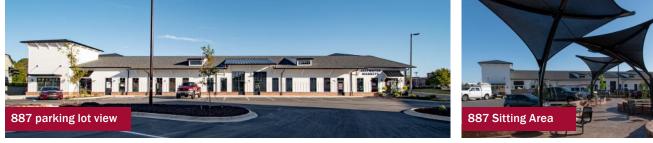

the data is dynamic and is in a constant state of maintenance, correction, and update.

#### **Gold Hill Crossing**

885 & 887 Gold Hill Rd, Fort Mill, SC 29708

## Site Aerial

Retail and residential development activity within close vicinity to site



This GIS data is deemed reliable but provided "as is" without warranty of any representation of accuracy, timeliness, reliability or completeness. This map document does not represent a legal survey of the land and is for graphical purposes only. Use of this data for any purpose should be of acknowledgment of the limitations of the data, including the fact that the data is dynamic and is in a constant state of maintenance, correction, and update.

## Property Photos

#### Gold Hill Crossing

885 & 887 Gold Hill Rd, Fort Mill, SC 29708















### 887 Gold Hill Road

10,852 Total Square Feet





## 885 Site Plan

#### Gold Hill Crossing 885 & 887 Gold Hill Rd, Fort Mill, SC 29708



### **885 Gold Hill Road** 18,179 Total Square Feet

### 

Venture X is a premier provider of membership based, flexible workspaces in the top cities across the globe; providing smart, professional office spaces with a modern design aesthetic and boutique concierge-style services, allowing entrepreneurs and businesses the flexibility to grow in a diverse, engaged community. Venture X appeals to a wide membership base which includes

business professionals, designers, marketers, freelancers, small business owners, remote workers and teams from large corporations. Venture X Fort Mill will offer more than 250 desks within:

· Attractive, fu