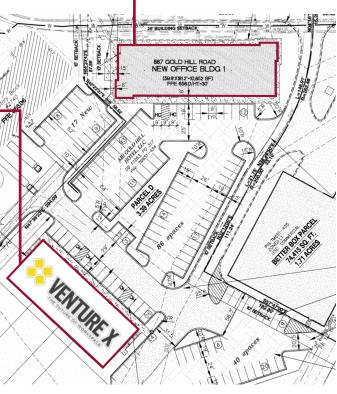

## 885 Site Plan

#### Gold Hill Crossing 885 & 887 Gold Hill Rd, Fort Mill, SC 29708

### **885 Gold Hill Road** 18,179 Total Square Feet