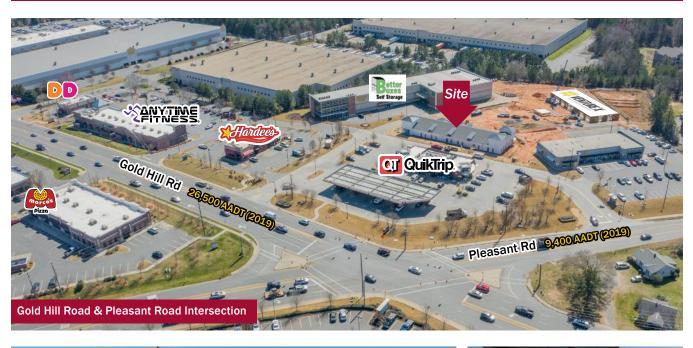

#### **Traffic Counts**

| Gold Hill Rd | 26,500 AADT (2019) |
|--------------|--------------------|
| Pleasant Rd  | 9,400 AADT (2019)  |

## Market Aerial

## Site Aerial

Retail and residential development activity within close vicinity to site

This GIS data is deemed reliable but provided "as is" without warranty of any representation of accuracy, timeliness, reliability or completeness. This map document does not represent a legal survey of the land and is for graphical purposes only. Use of this data for any purpose should be of acknowledgment of the limitations of the data, including the fact that the data is dynamic and is in a constant state of maintenance, correction, and update.