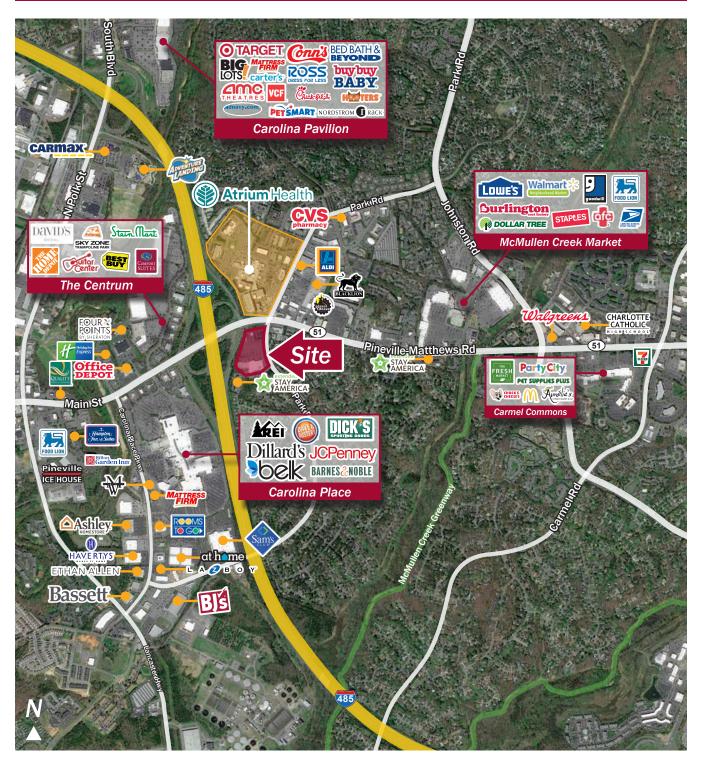

## Retail & Medical Space

- ±1,888 24,128 SF of space available in newly redeveloped Class A retail /medical plaza
- Located directly across from Atrium Health's Pineville medical campus, 235 beds on ±46 acre campus offering a range of services 24/7
- Undergoing façade renovations to be completed before year end
- Current tenants include OrthCarolina, Corelife Novant Health, Starbucks, and Sabor
- Located off of I-485 (154,000 ADT)

#### Traffic Count ADT

| 11 E4 (B) 31 M 111 B 1       | FF 000 ABT |
|------------------------------|------------|
| Hwy 51/Pineville-Matthews Rd | 55,000 ADT |