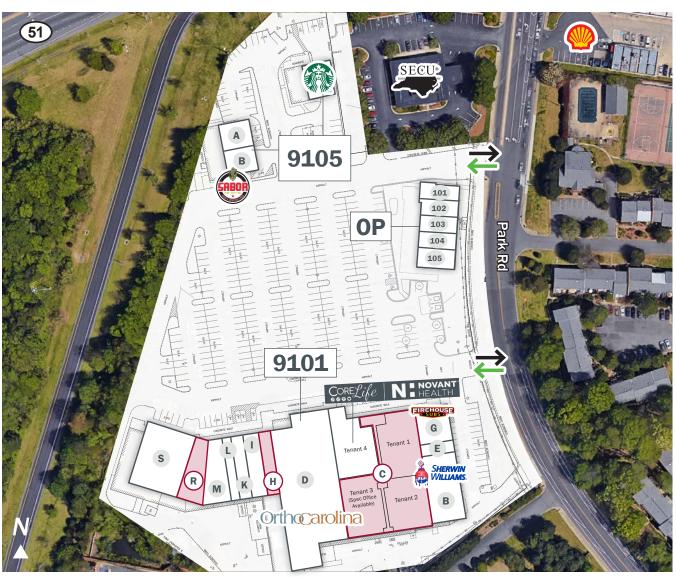

#### Redevelopment Plans for Retail/Medical Plaza - Renovations In Progress for 12/21 Delivery

Redeveloped building façade

► Renderings

Redeveloped interior rendering