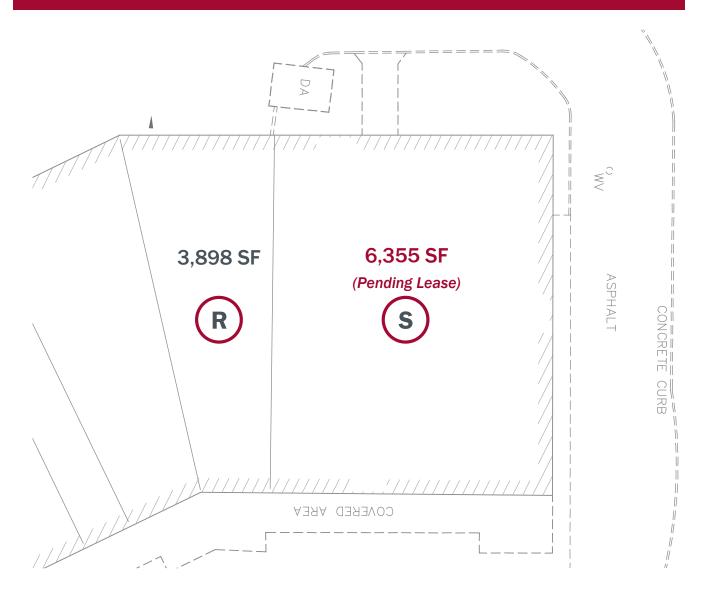

#### 9101 Pineville-Matthews

| В    | Sherwin Williams       | 6,182 SF    | G | Firehouse Subs              | 2,660 SF |
|------|------------------------|-------------|---|-----------------------------|----------|
| С    | Available              | +18,156 RSF | Н | Available                   | 1,888 SF |
| C-T1 | Available              | 6,377 SF    | ı | Chaupaati                   | 2,348 SF |
| C-T2 | Available              | 5,539 SF    | K | Brain Balance               | 2,170 SF |
| С-ТЗ | Available              | 6,240 SF    | L | CK Nails                    | 1,382 SF |
| C-T4 | CoreLife Novant        | 6,565 SF    | М | Senior Helpers              | 3,508 SF |
| D    | OrthoCarolina          | 20,000 SF   | R | Available                   | 3,898 SF |
| E    | The Grooming<br>Lounge | 800 SF      | S | Mosaic Pediatric<br>Therapy | 6,355 SF |

#### **Outparcel Leasing Plan and Rendering**