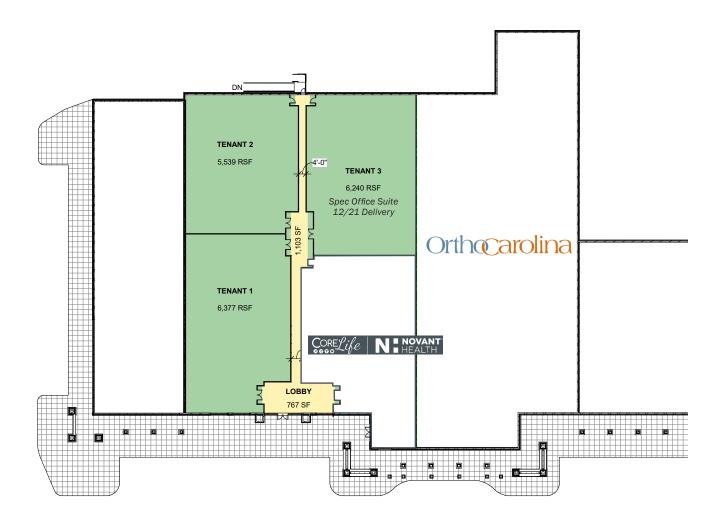

#### **Configuration for Available Space C**

| Space                                       | RSF      |
|---------------------------------------------|----------|
| Tenant 1 *                                  | 6,377 SF |
| Tenant 2 *                                  | 5,539 SF |
| Tenant 3 Spec Office Suite - 12/21 Delivery | 6,240 SF |
| CoreLife Novant Health                      | 6,565 SF |

<sup>\*\*</sup>Tenant 1 & 2 could be 11,916 RSF of contiguous space available

9101 Pineville-Matthews Road, Pineville, NC 28134