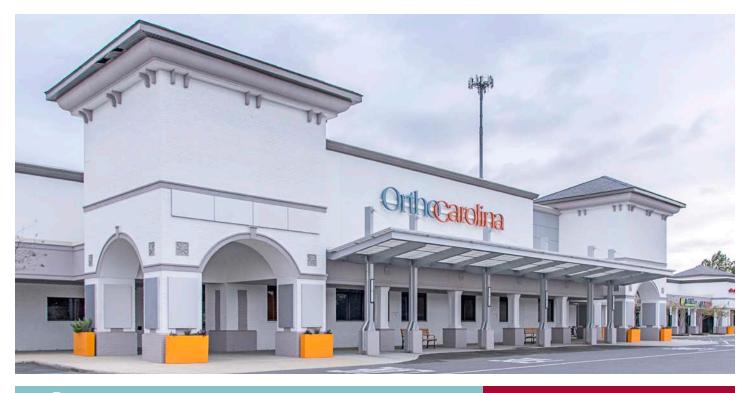

## Retail & Medical Space

- ±1,888 24,128 SF of space available in newly redeveloped Class A retail /medical plaza
- Located directly across from Atrium Health's Pineville medical campus, 235 beds on ±46 acre campus offering a range of services 24/7
- Undergoing façade renovations to be completed before year end
- Current tenants include OrthCarolina, Corelife Novant Health, Starbucks, and Sabor
- Located off of I-485 (154,000 ADT)

Exterior property photos

9101 Pineville-Matthews Road, Pineville, NC 28134