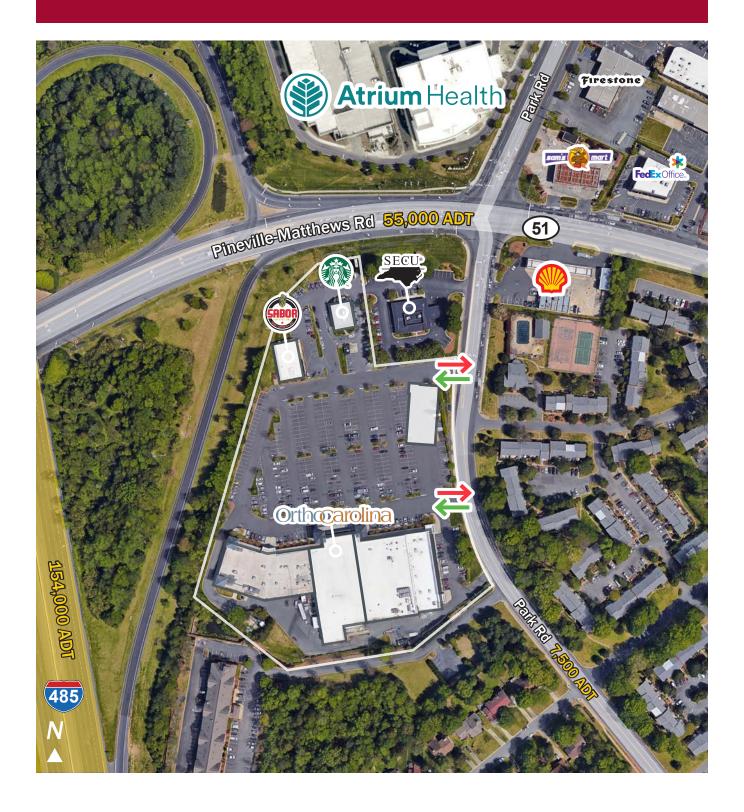

## Retail & Medical Space

- ±1,888 24,128 SF of space available in newly redeveloped Class A retail /medical plaza
- Located directly across from Atrium Health's Pineville medical campus, 235 beds on ±46 acre campus offering a range of services 24/7
- Undergoing façade renovations to be completed before year end
- Current tenants include OrthCarolina, Corelife Novant Health, Starbucks, and Sabor
- Located off of I-485 (154,000 ADT)

#### Traffic Count ADT

| 11 E4 (B) 31 M 111 B 1       | FF 000 ABT |
|------------------------------|------------|
| Hwy 51/Pineville-Matthews Rd | 55,000 ADT |