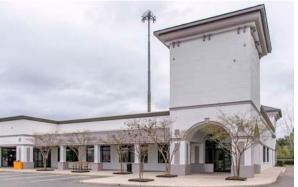

### **Configuration for Available Space C**



| Space                                       | RSF      |
|---------------------------------------------|----------|
| Tenant 1 *                                  | 6,377 SF |
| Tenant 2 *                                  | 5,539 SF |
| Tenant 3 Spec Office Suite - 12/21 Delivery | 6,240 SF |
| CoreLife Novant Health                      | 6,565 SF |

<sup>\*\*</sup>Tenant 1 & 2 could be 11,916 RSF of contiguous space available

9101 Pineville-Matthews Road, Pineville, NC 28134

#### Configuration for Tenant 3 in C-Suite - 12/21 Delivery



| Space                              | RSF      |
|------------------------------------|----------|
| Tenant 3                           | 6.240 SF |
| Spec Office Suite - 12/21 Delivery | 0,240 01 |







Exterior property photos

9101 Pineville-Matthews Road, Pineville, NC 28134

#### **Outparcel Leasing Plan and Rendering**

#### Park Rd





Newly completed outparcel building



For complete property listings, visit www.mpvre.com.