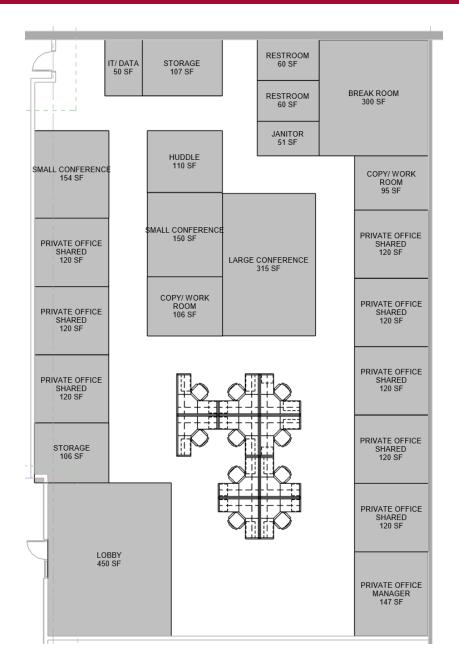

#### Configuration for Tenant 3 in C-Suite - 12/21 Delivery

| Space                              | RSF      |
|------------------------------------|----------|
| Tenant 3                           | 6.240 SF |
| Spec Office Suite - 12/21 Delivery | 0,240 01 |