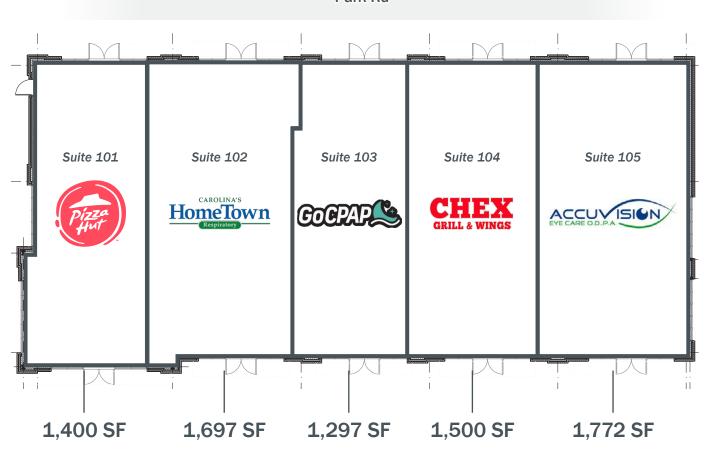

#### 9105 Pineville-Matthews

|     | Starbucks                                | 2,300 SF |
|-----|------------------------------------------|----------|
| А   | Sprint                                   | 2,298 SF |
| В   | Sabor Latin Grill                        | 1,702 SF |
| Out | parcel                                   |          |
| 101 | Pizza Hut                                | 1,400 SF |
| 102 | Carolina Hometown<br>Respiratory         | 1,697 SF |
| 103 | GoCPap+                                  | 1,297 SF |
| 104 | Chex Grill & Wings                       | 1,500 SF |
| 105 | Accuvision Dry Eye<br>& Specialty Center | 1,772 SF |
|     |                                          |          |

#### **Outparcel Leasing Plan and Rendering**

#### Park Rd

Newly completed outparcel building

For complete property listings, visit www.mpvre.com.