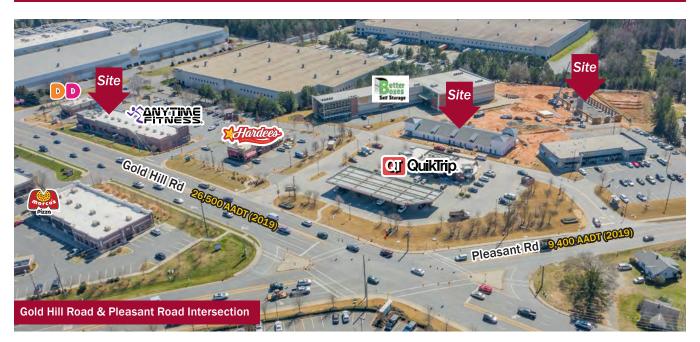

#### **Traffic Counts**

| Gold Hill Rd | 26,500 AADT (2019) |
|--------------|--------------------|
| Pleasant Rd  | 9,400 AADT (2019)  |

## ► Site Aerial

### Retail and residential development activity within close vicinity to site

This GIS data is deemed reliable but provided "as is" without warranty of any representation of accuracy, timeliness, reliability or completeness. This map document does not represent a legal survey of the land and is for graphical purposes only. Use of this data for any purpose should be of acknowledgment of the limitations of the data, including the fact that the data is dynamic and is in a constant state of maintenance, correction, and update.