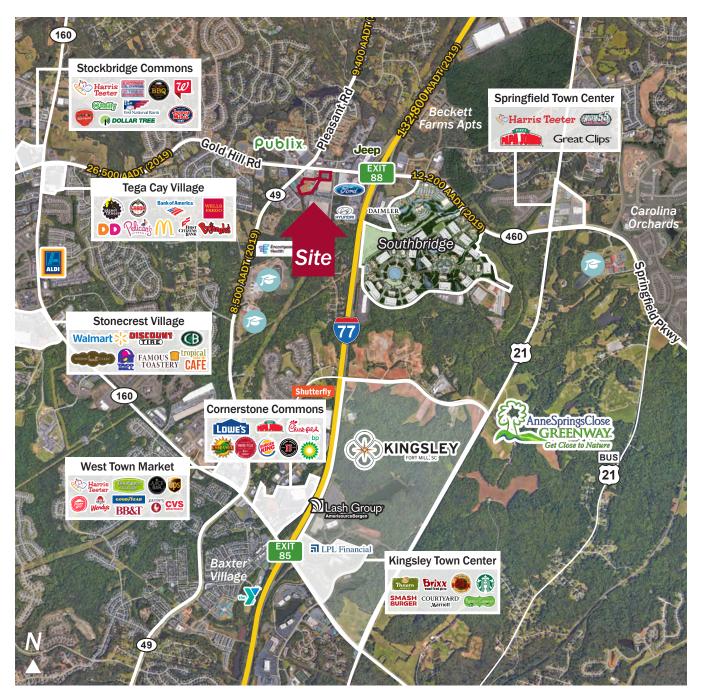

## ► Site Aerial

## Retail/Medical/Office Space Available

- Retail/Medical/Office space available for lease
- One 2,455 SF space left in newly developed retail building
- Up to 18,179 SF available for medical office or office space in newly developed building
- · Close proximity to I-77, Kingsley Park and Baxter Village
- Nearby retailers and medical users include Publix, Quick Trip,
  Dunkin Donuts, Atrium Urgent Care, Piedmont Gold Hill Emergency Facility,
  Anytime Fitness and more
- · Access to 800+ residential units planned along Pleasant Rd for 2021-22