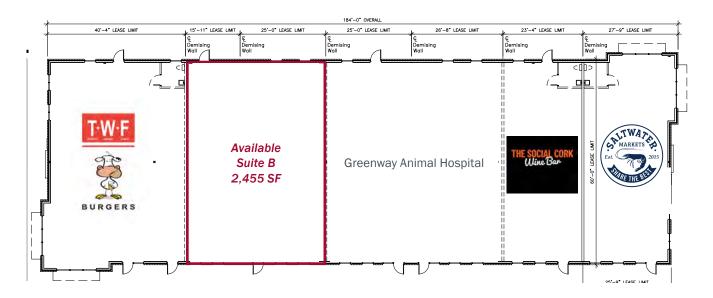

# ▶ 887 Leasing Plan

885 & 887 Gold Hill Rd, Fort Mill, SC 29708

### 887 Gold Hill Road

10,852 Total Square Feet