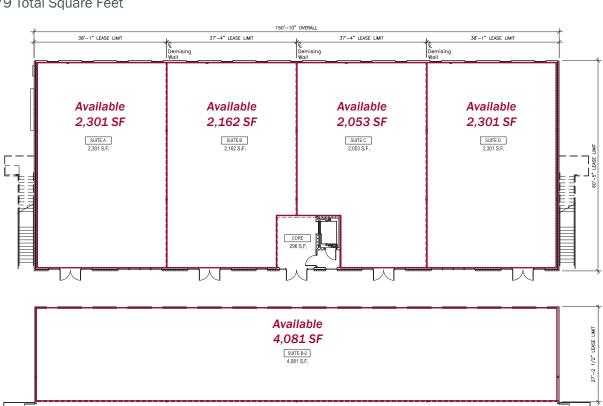

## ▶ 885 Leasing Plan

885 & 887 Gold Hill Rd, Fort Mill, SC 29708

### 885 Gold Hill Road

18,179 Total Square Feet

For complete property listings, visit www.mpvre.com.