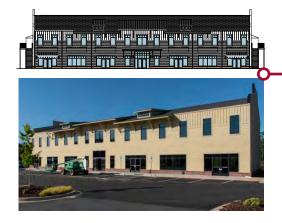

## Property Photos

885 & 887 Gold Hill Rd, Fort Mill, SC 29708

### 887 Gold Hill Road

10,852 Total Square Feet