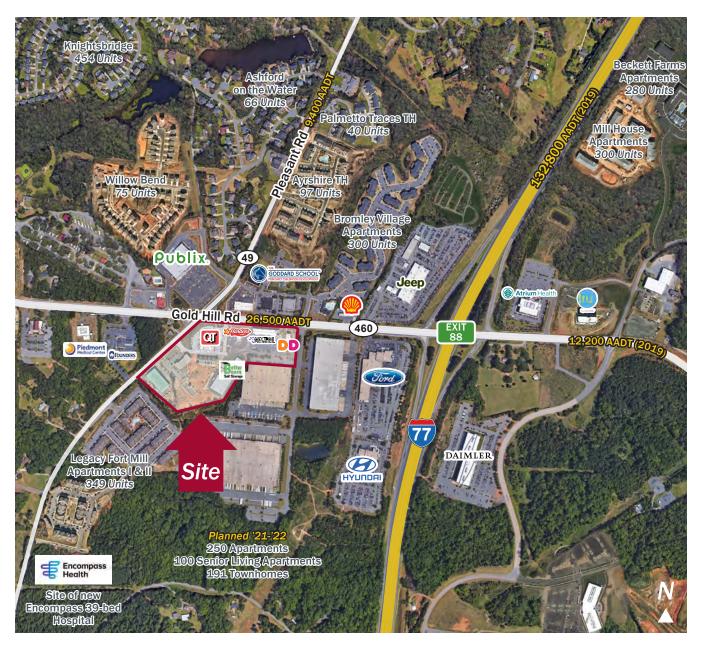

### Retail and residential development activity within close vicinity to site

This GIS data is deemed reliable but provided "as is" without warranty of any representation of accuracy, timeliness, reliability or completeness. This map document does not represent a legal survey of the land and is for graphical purposes only. Use of this data for any purpose should be of acknowledgment of the limitations of the data, including the fact that the data is dynamic and is in a constant state of maintenance, correction, and update.

## Retail/Medical/Office Space Available

- Retail/Medical/Office space available for lease
- One 2,455 SF space left in newly developed retail building
- Up to 18,179 SF available for medical office or office space in newly developed building
- · Close proximity to I-77, Kingsley Park and Baxter Village
- Nearby retailers and medical users include Publix, Quick Trip,
  Dunkin Donuts, Atrium Urgent Care, Piedmont Gold Hill Emergency Facility,
  Anytime Fitness and more
- · Access to 800+ residential units planned along Pleasant Rd for 2021-22