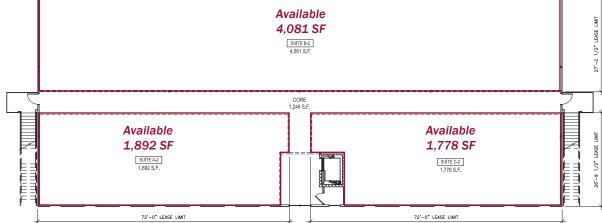

## ▶ 885 Leasing Plan

885 & 887 Gold Hill Rd, Fort Mill, SC 29708

### 885 Gold Hill Road

18,179 Total Square Feet

For complete property listings, visit www.mpvre.com.