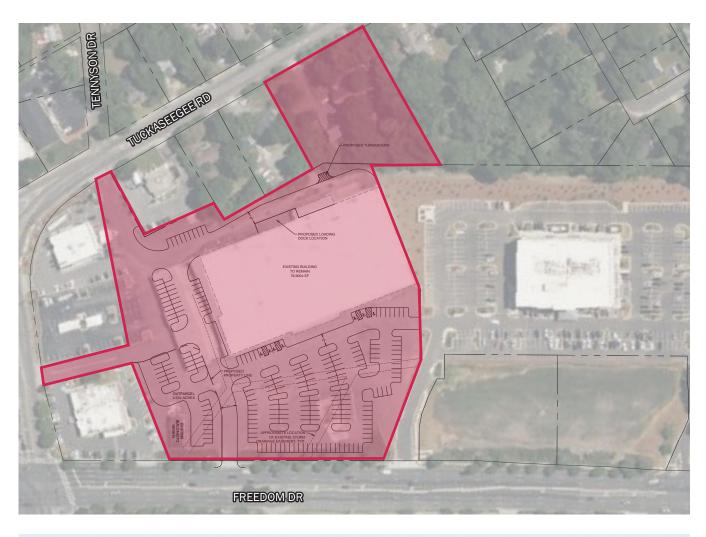

# Site Plan & Rendering

### Freedom Drive Commercial

3200 Freedom Drive, Charlotte, NC 28208

3200 Freedom Drive, Charlotte, NC 28208