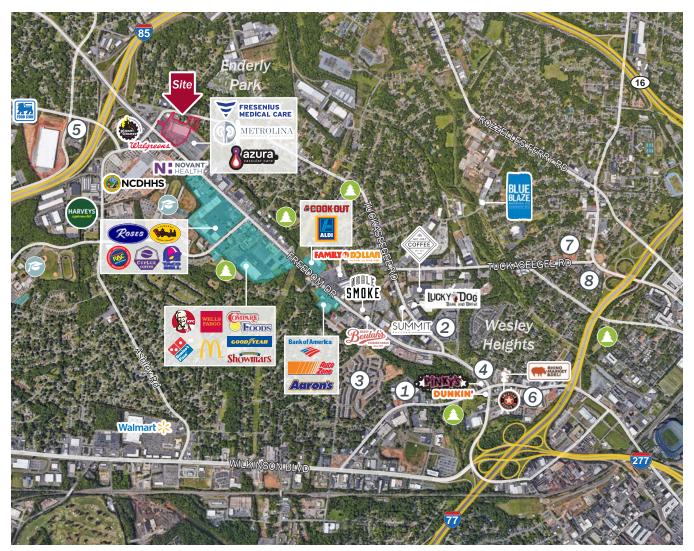

#### **Area Retailers & Multifamily**

This GIS data is deemed reliable but provided "as is" without warranty of any representation of accuracy, timeliness, reliability or completeness. This map document does not represent a legal survey of the land and is for graphical purposes only. Use of this data for any purpose should be of acknowledgment of the limitations of the data, including the fact that the data is dynamic and is in a constant state of maintenance, correction, and update.

## ► Area Multifamily

| Map # | Name           | Number of Units |
|-------|----------------|-----------------|
| 1     | Morehead West  | 211             |
| 2     | Wesley Village | 301             |
| 3     | Bryant Park    | 300             |
| 4     | Asbury Flats   | 77              |

| Map # | Name                 | Number of Units |
|-------|----------------------|-----------------|
| 5     | Senior Villages      | 80              |
| 6     | Ario Apartments      | 286             |
| 7     | Grandin Heights      | 95              |
| 8     | Uptown West Terraces | Townhomes       |