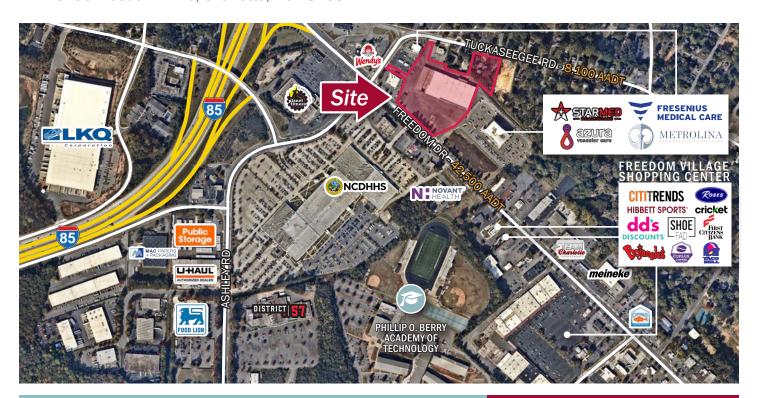

# Freedom Drive Commercial

3200 Freedom Drive, Charlotte, NC 28208

# **Retail Space**

- 75,000 SF building for lease. Formerly a Lowe's Home Improvement store.
- Multiple access points to Freedom Drive & Tuckaseegee Road
- Less than three miles to downtown Charlotte CBD
- 225+ parking spaces. Landlord's plans include tearing off the former "Garden Center" to add parking. Landlord would also consider reducing the size of the building to add parking.
- New roof in 2019 with 20 year warranty
- · Landlord's plans include resurfacing parking lot and creating a new façade for the building
- 17.5-20 foot clear height

### Freedom Drive Commercial

3200 Freedom Drive, Charlotte, NC 28208

3200 Freedom Drive, Charlotte, NC 28208