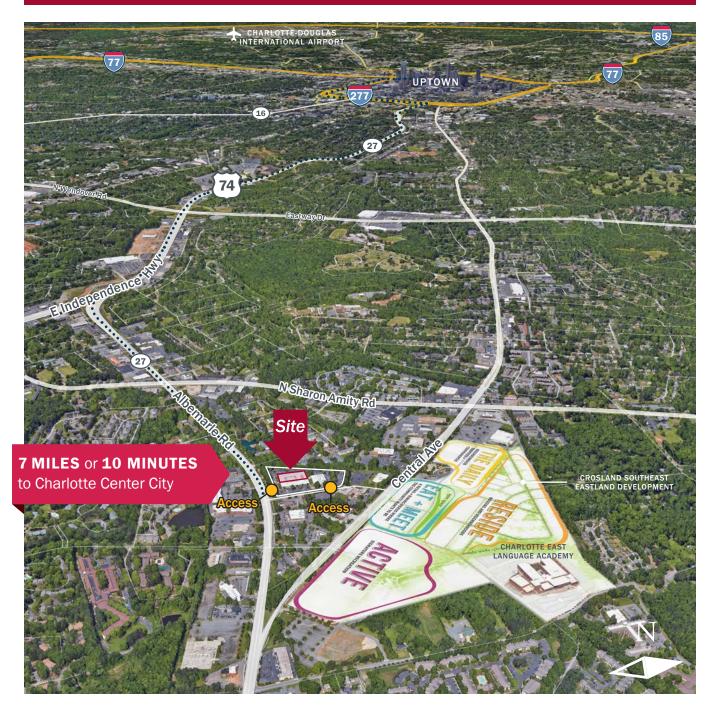

## Office Space Available

- Available Suite 200: ±23,215 RSF
- Space can be subdivided from ±7,500 23,215 SF
- · Brand new, totally renovated lobbies and bathrooms
- Brand new HVAC rooftop units with bipolar ionization filters
- Generous Tenant Improvement Allowance available
- Located less than 10 minutes from downtown Charlotte CBD and in close proximity to Crosland SE and Tepper Sports & Entertainment's new development project on the former Eastland Mall property
- Multiple points of egress/ingress
- Connected building on property owned and occupied by Charlotte Center for Legal Advocacy
- 168 parking spaces -4/1,000 RSF
- Highly efficient space with 6% core factor
- Abundant glass and window line providing plenty of natural light into the space
- Numerous restaurants, banks and retail within close proximity