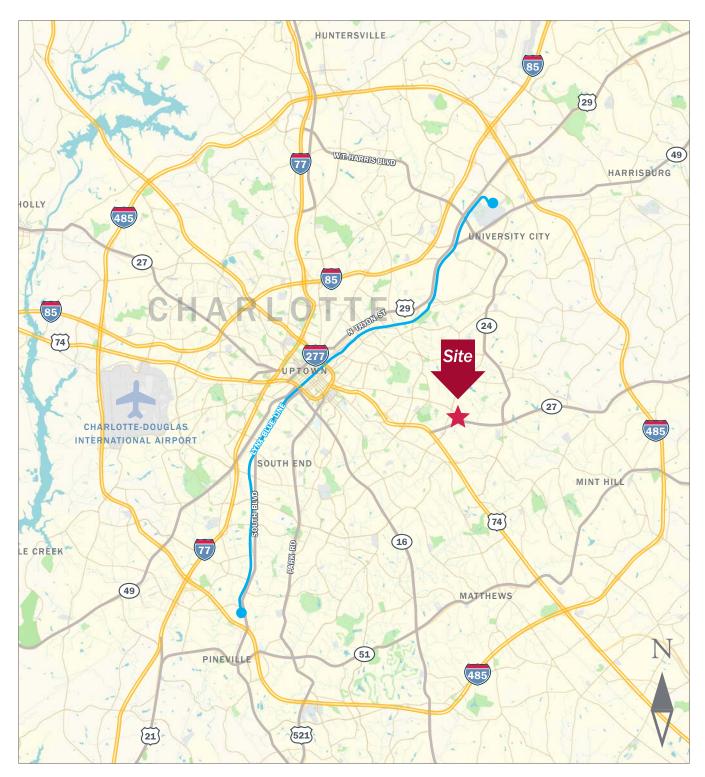

## Office Space Available

- Available Suite 200: ±23,215 RSF
- Space can be subdivided from ±7,500 23,215 SF
- · Brand new, totally renovated lobbies and bathrooms
- Brand new HVAC rooftop units with bipolar ionization filters
- Generous Tenant Improvement Allowance available
- Located less than 10 minutes from downtown Charlotte CBD and in close proximity to Crosland SE and Tepper Sports & Entertainment's new development project on the former Eastland Mall property
- Multiple points of egress/ingress
- Connected building on property owned and occupied by Charlotte Center for Legal Advocacy
- 168 parking spaces -4/1,000 RSF
- Highly efficient space with 6% core factor
- Abundant glass and window line providing plenty of natural light into the space
- Numerous restaurants, banks and retail within close proximity