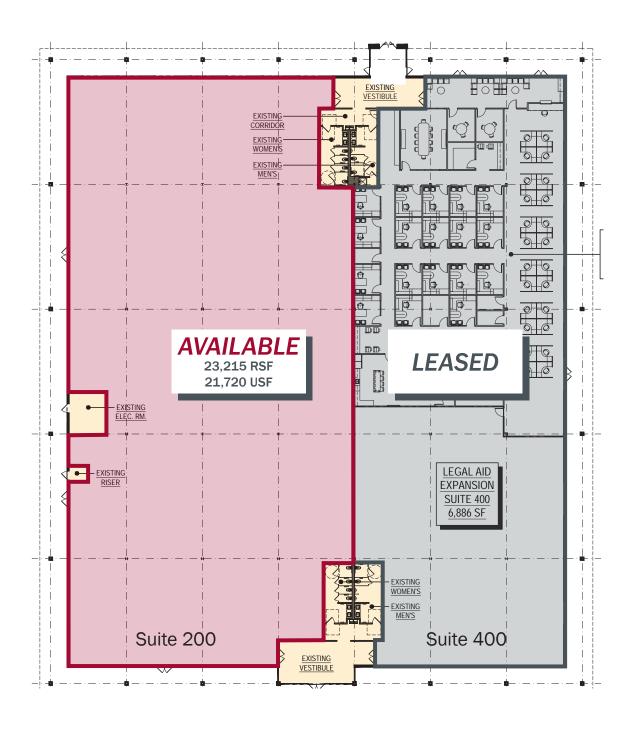

## Office Space Available

- Available Suite 200: ±23,215 RSF
- Space can be subdivided from ±7,500 23,215 SF
- · Brand new, totally renovated lobbies and bathrooms
- Brand new HVAC rooftop units with bipolar ionization filters
- Generous Tenant Improvement Allowance available
- Located less than 10 minutes from downtown Charlotte CBD and in close proximity to Crosland SE and Tepper Sports & Entertainment's new development project on the former Eastland Mall property
- Multiple points of egress/ingress
- Connected building on property owned and occupied by Charlotte Center for Legal Advocacy
- 168 parking spaces -4/1,000 RSF
- Highly efficient space with 6% core factor
- Abundant glass and window line providing plenty of natural light into the space
- Numerous restaurants, banks and retail within close proximity

**Pricing** 

\$21.75/SF NNN