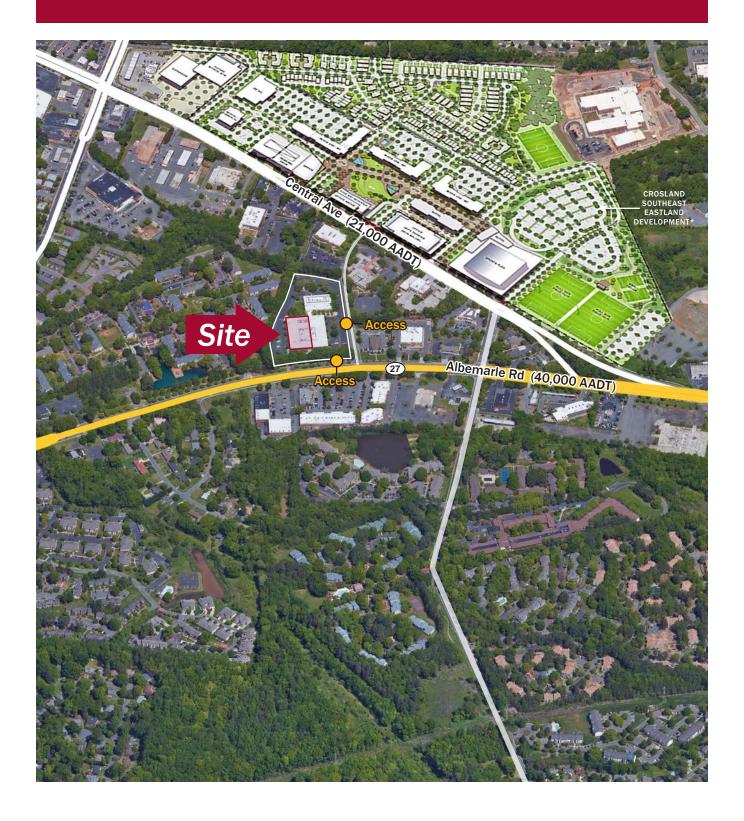

## Office Space Available

- Available Suite 200: ±23,215 RSF
- Space can be subdivided from ±7,500 23,215 SF
- · Brand new, totally renovated lobbies and bathrooms
- Brand new HVAC rooftop units with bipolar ionization filters
- Generous Tenant Improvement Allowance available
- Located less than 10 minutes from downtown Charlotte CBD and in close proximity to Crosland SE and Tepper Sports & Entertainment's new development project on the former Eastland Mall property
- Multiple points of egress/ingress
- Connected building on property owned and occupied by Charlotte Center for Legal Advocacy
- 168 parking spaces -4/1,000 RSF
- Highly efficient space with 6% core factor
- Abundant glass and window line providing plenty of natural light into the space
- Numerous restaurants, banks and retail within close proximity