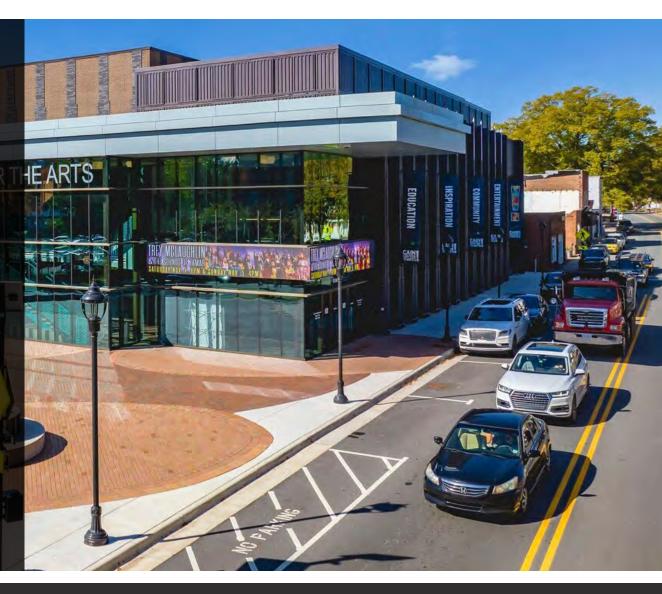

Ideal space for chef driven restaurants or creative retail

Adjacent to the Cain Center for the Arts (opened in 2023), a 400 seat theater featuring an outdoor plaza

Nearby developments include Mill's Market, a mixed-use project, and Olde Mecklenburg Brewery's newly announced facility

One of its biggest transformations yet, the Cain Center for the Arts, opened earlier this year – offering a variety of arts experiences.

Other new developments include Mill's Market (est. delivering 2027) and Olde Mecklenburg Brewery (est. delivering 2025) coming to Downtown Cornelius.