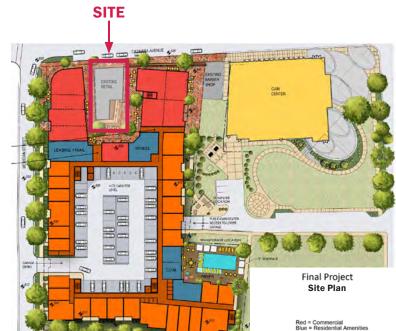

## **Property Overview**

#### **Overview**

 $\pm$ 3,000 SF available in downtown Cornelius, in the heart of the Arts District

This historic building, built in the late 1800's, has recently been brought back to its original design– features 3 floors with the opportunity for a rooftop patio

Ideal space for chef driven restaurants or creative retail

Adjacent to the Cain Center for the Arts (opened in 2023), a 400 seat theater featuring an outdoor plaza

Nearby developments include Mill's Market, a mixed-use project, and Olde Mecklenburg Brewery's newly announced facility