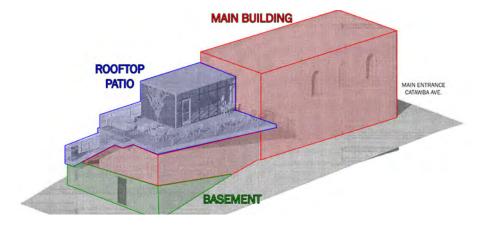

## **Concept Site Plan**

MAIN DINING LEVEL

BASEMENT / KITCHEN

#### **Overview**

 $\pm$ 3,000 SF available in downtown Cornelius, in the heart of the Arts District

This historic building, built in the late 1800's, has recently been brought back to its original design– features 3 floors with the opportunity for a rooftop patio