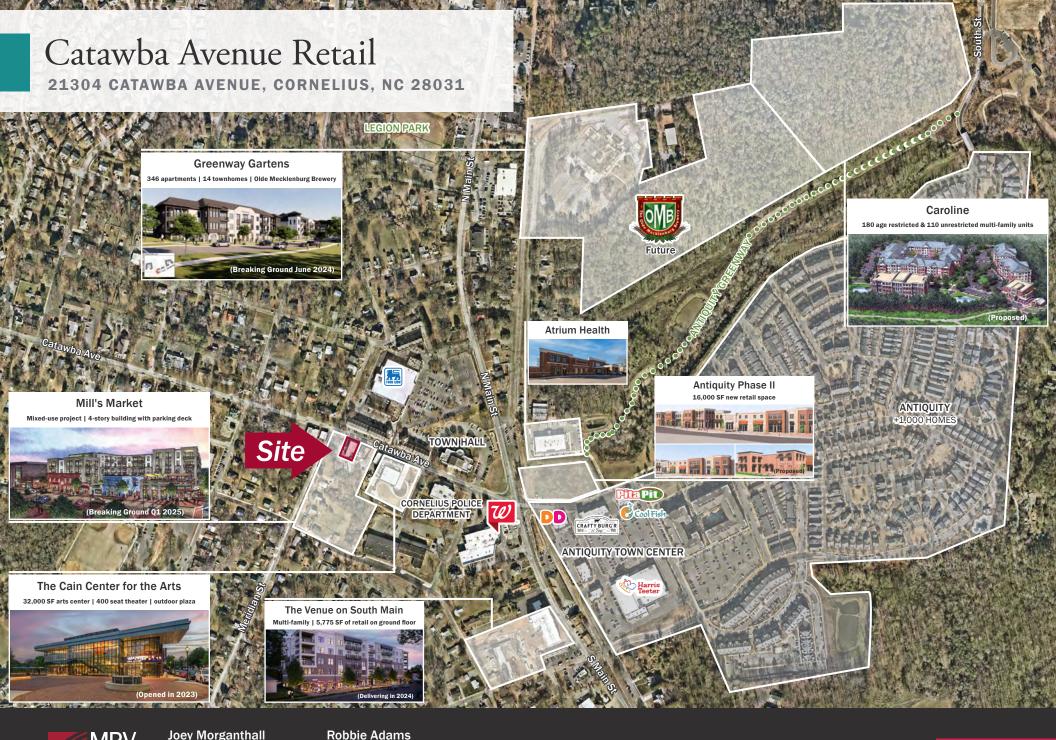

## **Location Aerial**

Joey Morganthall Director of Retail

(704) 367 5007 jmorganthall@mpvre.com Robbie Adams Director of Retail (704) 248 2108

(704) 248 2108 radams@mpvre.com 2400 South Boulevard | Suite 300 Charlotte, NC 28203

#### Catawba Avenue Retail 21304 catawba avenue, cornelius, nc 28031

# Mill's Market Project

#### Mixed-use project coming soon

- 4-story building similar in height to cain center for the arts
- Approx. 238 apartment units with amenities
- Approx. 12,000 sf of commercial/non residential
- Parking deck providing 130 additional public parking spaces

**Mill's Market** 

Breaking Ground Quarter 1 of 2025

Joey Morganthall Director of Retail (704) 367 5007 jmorganthall@mpvre.com Robbie Adams Director of Retail (704) 248 2108 radams@mpvre.com

2400 South Boulevard | Suite 300 Charlotte, NC 28203