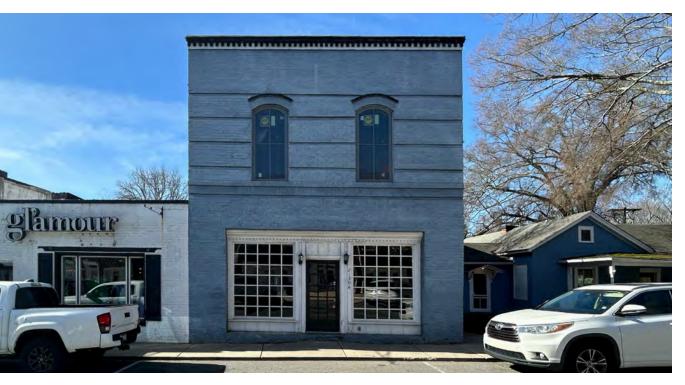

#### **Overview**

 $\pm$ 3,000 SF available in downtown Cornelius, in the heart of the Arts District

This historic building, built in the late 1800's, has recently been brought back to its original design– features 3 floors with the opportunity for a rooftop patio

Ideal space for chef driven restaurants or creative retail

Adjacent to the Cain Center for the Arts (opened in 2023), a 400 seat theater featuring an outdoor plaza

Nearby developments include Mill's Market, a mixed-use project, and Olde Mecklenburg Brewery's newly announced facility

#### Catawba Avenue Retail 21304 catawba avenue, cornelius, nc 28031