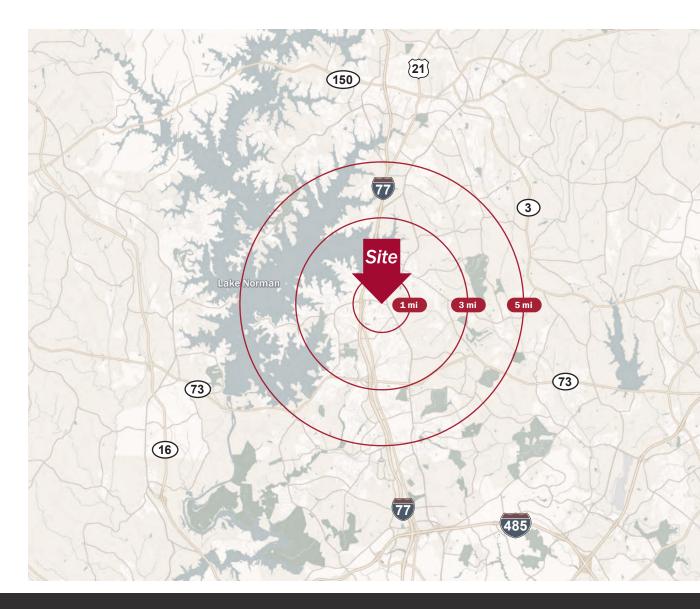

#### Demographics

#### Source: Esri® 2024

|                | 1 mile    | 3 mile    | 5 mile    |
|----------------|-----------|-----------|-----------|
| Population     | 7,856     | 47,485    | 93,978    |
| Growth Rate    | 0.31%     | 0.34%     | 1.26%     |
| Avg. HH Income | \$128,923 | \$157,157 | \$163,320 |

#### **Traffic Count**

Source: NCDOT

|                | AADT          |
|----------------|---------------|
| Catawba Avenue | 12,144 (2024) |
| S Main Street  | 12,222 (2024) |