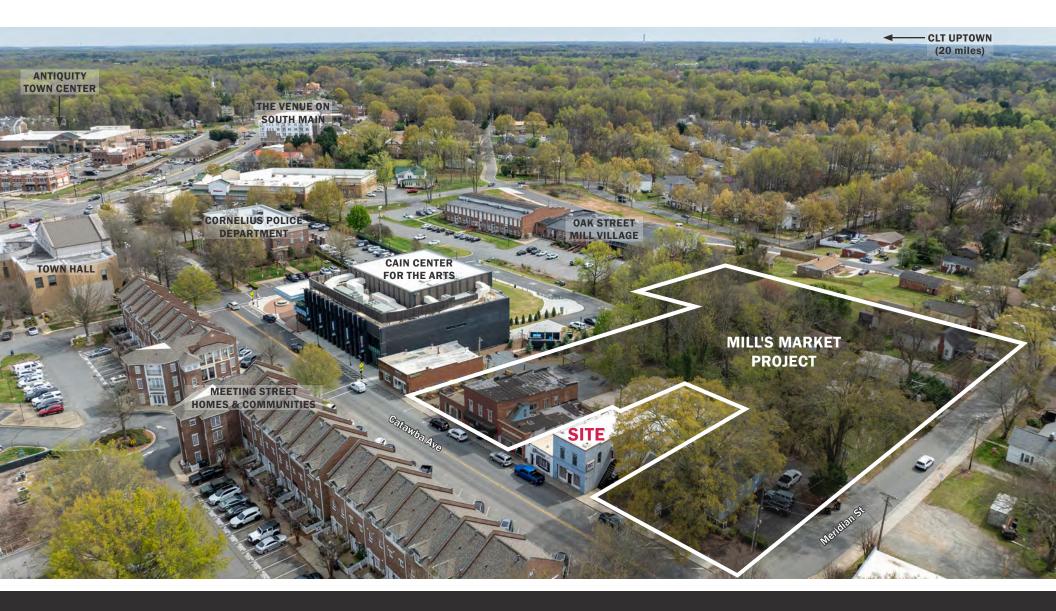

# Mill's Market Project

#### Mixed-use project coming soon

- 4-story building similar in height to cain center for the arts
- Approx. 238 apartment units with amenities
- Approx. 12,000 sf of commercial/non residential
- Parking deck providing 130 additional public parking spaces

**Mill's Market** 

Breaking Ground Quarter 1 of 2025

Joey Morganthall Director of Retail (704) 367 5007 jmorganthall@mpvre.com Robbie Adams Director of Retail (704) 248 2108 radams@mpvre.com

2400 South Boulevard | Suite 300 Charlotte, NC 28203