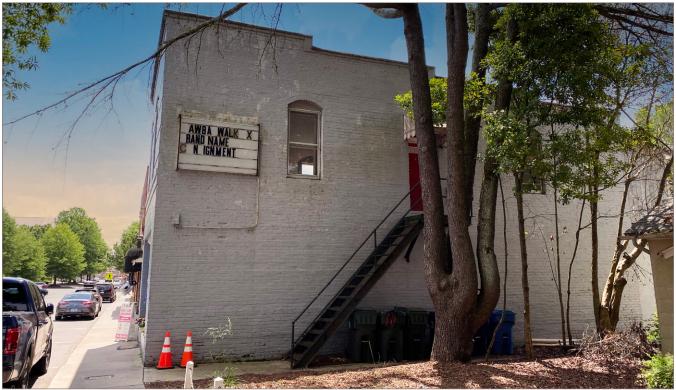

# **Retail Space Available**

- ± 3,000 SF available in downtown Cornelius in the heart of the Arts District
- The historic building has 3 floors with the opportunity for a rooftop patio
- Ideal space for creative restaurants and retail concepts
- Adjacent to the Cain Center which will be a 400 seat theater, featuring an outdoor plaza totaling more than \$25,000,000 (Opening December 2022) <u>cainarts.org</u>