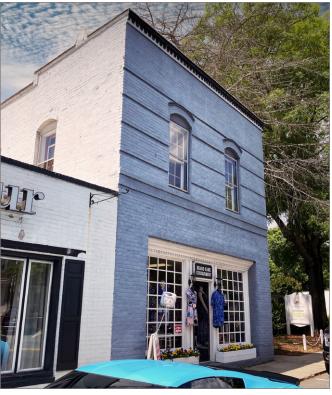

# Catawba Ave Retail

21304 Catawba Ave, Cornelius, NC 28031

# **Retail Space Available**

- ± 3,000 SF available in downtown Cornelius in the heart of the Arts District
- The historic building has 3 floors with the opportunity for a rooftop patio
- Ideal space for creative restaurants and retail concepts
- Adjacent to the Cain Center which will be a 400 seat theater, featuring an outdoor plaza totaling more than \$25,000,000 (Opening December 2022) <u>cainarts.org</u>