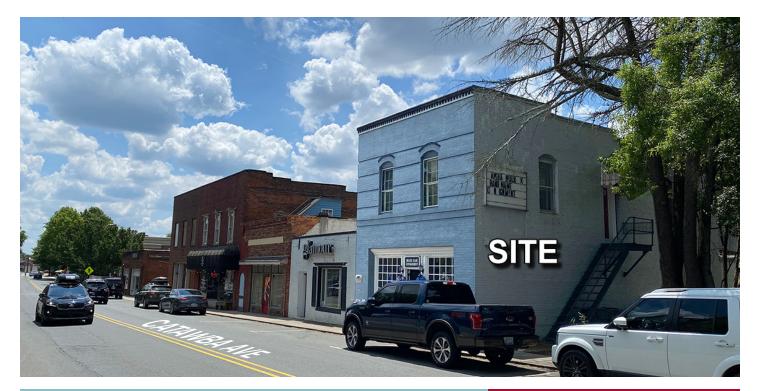

# Catawba Ave Retail

21304 Catawba Ave, Cornelius, NC 28031

# **Retail Space Available**

- ± 3,000 SF available in downtown Cornelius in the heart of the Arts District
- The historic building has 3 floors with the opportunity for a rooftop patio
- Ideal space for creative restaurants and retail concepts
- Adjacent to the Cain Center which will be a 400 seat theater, featuring an outdoor plaza totaling more than \$25,000,000 (Opening December 2022) <u>cainarts.org</u>