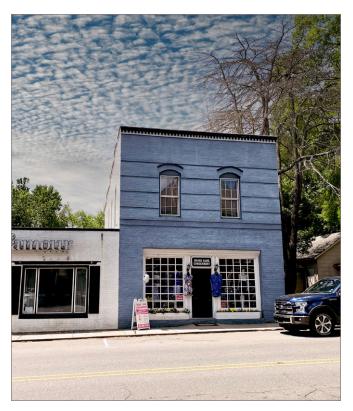

# Catawba Ave Retail

21304 Catawba Ave, Cornelius, NC 28031

# **Retail Space Available**

- ± 3,000 SF available in downtown Cornelius in the heart of the Arts District
- The historic building has 3 floors with the opportunity for a rooftop patio
- Ideal space for creative restaurants and retail concepts
- Adjacent to the Cain Center which will be a 400 seat theater, featuring an outdoor plaza totaling more than \$25,000,000 (Opening December 2022) <u>cainarts.org</u>