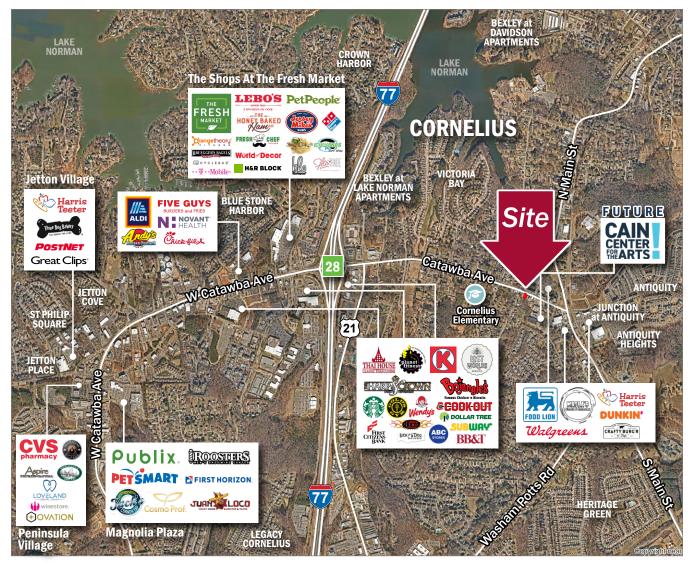

# **Retail Space Available**

- ± 3,000 SF available in downtown Cornelius in the heart of the Arts District
- The historic building has 3 floors with the opportunity for a rooftop patio
- Ideal space for creative restaurants and retail concepts
- Adjacent to the Cain Center which will be a 400 seat theater, featuring an outdoor plaza totaling more than \$25,000,000 (Opening December 2022) <u>cainarts.org</u>

#### Traffic Count ADT

| Catawba Avenue | 14,000 (2016) |
|----------------|---------------|
| S Main St      | 19,500 (2018) |