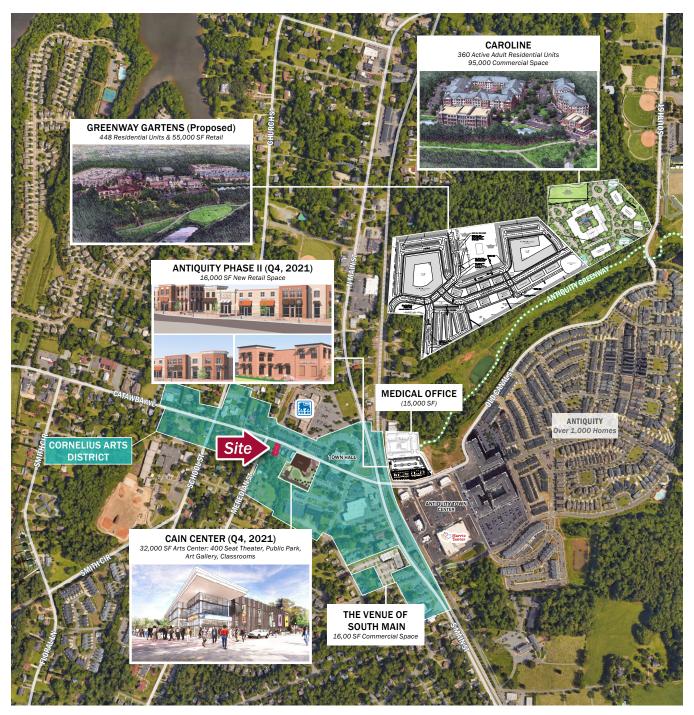

# **Retail Space Available**

- ± 3,000 SF available in downtown Cornelius in the heart of the Arts District
- The historic building has 3 floors with the opportunity for a rooftop patio
- Ideal space for creative restaurants and retail concepts
- Adjacent to the Cain Center which will be a 400 seat theater, featuring an outdoor plaza totaling more than \$25,000,000 (Opening December 2022) <u>cainarts.org</u>