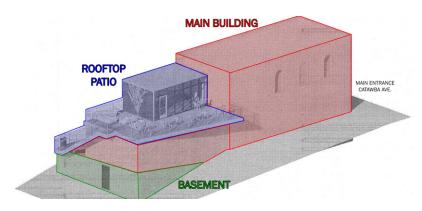

# **Retail Space Available**

- ± 3,000 SF available in downtown Cornelius in the heart of the Arts District
- The historic building has 3 floors with the opportunity for a rooftop patio
- Ideal space for creative restaurants and retail concepts
- Adjacent to the Cain Center which will be a 400 seat theater, featuring an outdoor plaza totaling more than \$25,000,000 (Opening December 2022) <u>cainarts.org</u>