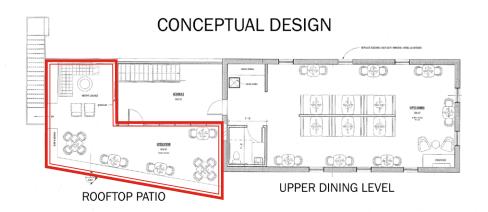

# **Retail Space Available**

- ± 3,000 SF available in downtown Cornelius in the heart of the Arts District
- The historic building has 3 floors with the opportunity for a rooftop patio
- Ideal space for creative restaurants and retail concepts
- Adjacent to the Cain Center which will be a 400 seat theater, featuring an outdoor plaza totaling more than \$25,000,000 (Opening December 2022) <u>cainarts.org</u>

The information provided is without warranty or any representation of accuracy, timeliness, reliability or completeness.

21304 Catawba Ave, Cornelius, NC 28031

21304 Catawba Ave, Cornelius, NC 28031

MAIN DINING LEVEL

BASEMENT / KITCHEN

For complete property listings, visit www.mpvre.com.