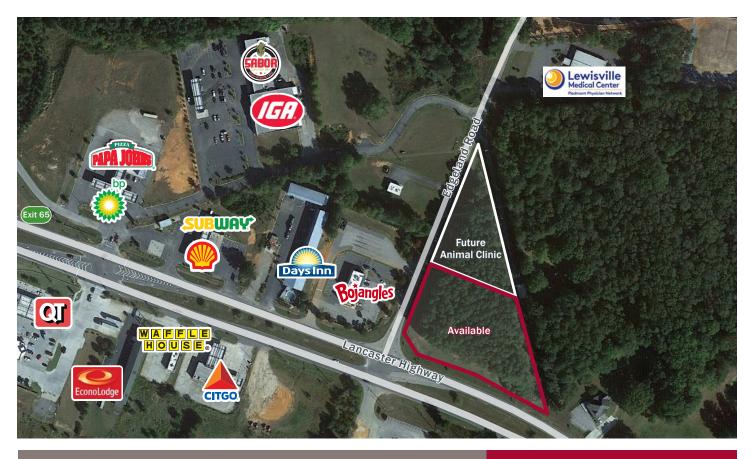

## 2.077 Acres for Sale or Build-to-Suit

## Land Available

- Property is located .25 miles from the northbound I-77 on-ramp at the Highway 9/I-77 interchange (Exit 65)
- Water and sewer are located within the adjacent road right of ways
- The Property is currently zoned General Commercial in Chester County, which allows for most commercial uses
- Giti Tire opened a 1.7 million square foot tire plant in 2017 which is located approximately 1 mile from the Property
- E&J Gallo Winery (the largest wine producer in the country) has a new facility east of the Property on Highway 9, bringing 500 new jobs to the area

## Pricing

\$400,000 Per Acre