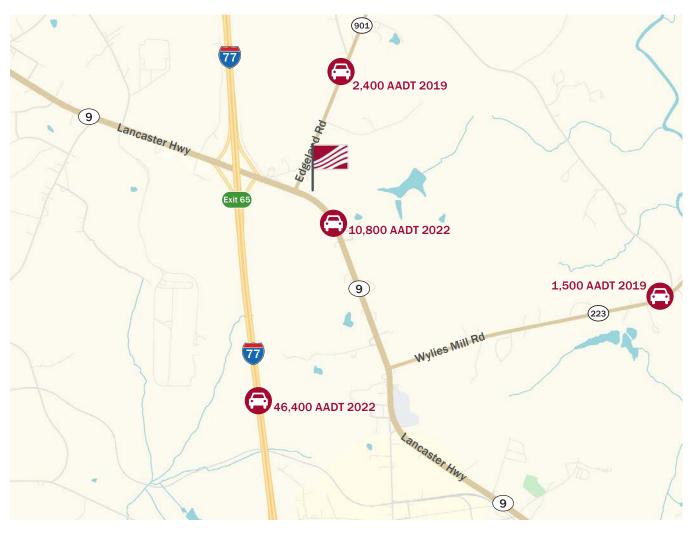

#### Traffic Counts (2022)

| SC 9 (Lancaster Hwy) (Near Edgeland Rd) | 10,800 |
|-----------------------------------------|--------|
| I-77 (Near Exit 65, Lancaster Hwy)      | 46,400 |

# Traffic Counts

Source: SCDOT