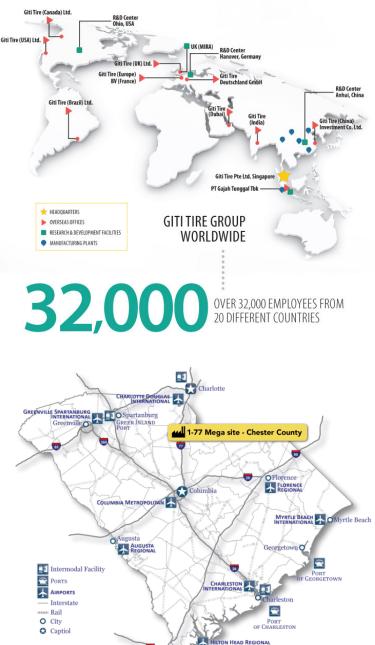

#### Construction is underway for the first of two 1.8 million square foot buildings.

Headquartered in Singapore, Giti Tire is a global tire company fully integrated across R&D, manufacturing, and distribution. Giti Tire serves consumers in over 130 countries around the world.

Committed to integrity, business ethics, and transparency, Giti Tire has had 20 years of sustainable growth, always being respectful of the environment and the people who live in it.

- The 1,100+ acre site is located in Chester County, South Carolina.
- The facility will combine a state-of-theart manufacturing facility and distribution center.
- The project is expected to create 1,700 new jobs over the next 10 years.
- The first manufacturing facility in North America for Giti Tire, this is Giti's 9th tire manufacturing plant globally.
- The new facility will produce PCR/LT tires for the replacement market and automakers in North America.