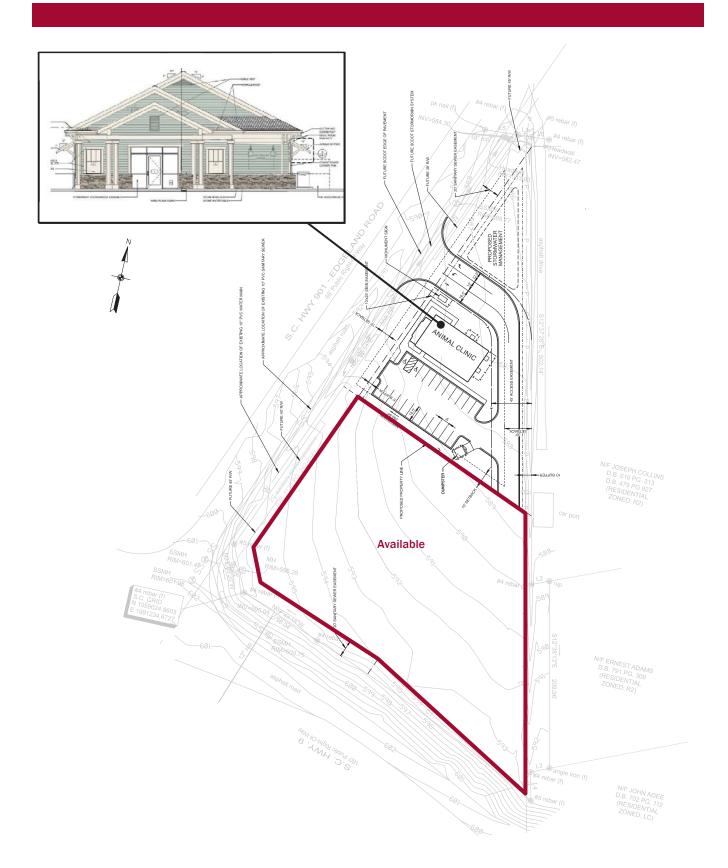

## 2.077 Acres for Sale or Build-to-Suit

## Land Available

- Property is located .25 miles from the northbound I-77 on-ramp at the Highway 9/I-77 interchange (Exit 65)
- Water and sewer are located within the adjacent road right of ways
- The Property is currently zoned General Commercial in Chester County, which allows for most commercial uses
- Giti Tire opened a 1.7 million square foot tire plant in 2017 which is located approximately 1 mile from the Property
- E&J Gallo Winery (the largest wine producer in the country) has a new facility east of the Property on Highway 9, bringing 500 new jobs to the area