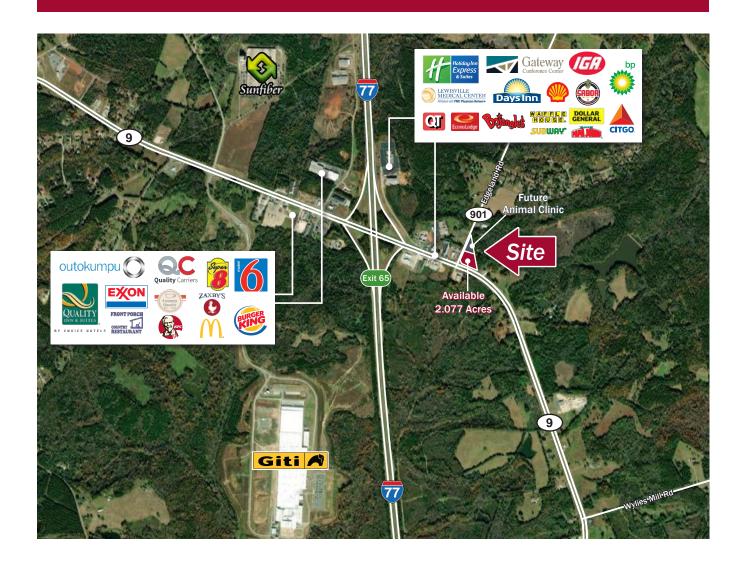

## Land Available

- Property is located .25 miles from the northbound I-77 on-ramp at the Highway 9/I-77 interchange (Exit 65)
- Water and sewer are located within the adjacent road right of ways
- The Property is currently zoned General Commercial in Chester County, which allows for most commercial uses
- Giti Tire opened a 1.7 million square foot tire plant in 2017 which is located approximately 1 mile from the Property
- E&J Gallo Winery (the largest wine producer in the country) has a new facility east of the Property on Highway 9, bringing 500 new jobs to the area

# Giti Tire USA

#### Construction is underway for the first of two 1.8 million square foot buildings.

Headquartered in Singapore, Giti Tire is a global tire company fully integrated across R&D, manufacturing, and distribution. Giti Tire serves consumers in over 130 countries around the world.

Committed to integrity, business ethics, and transparency, Giti Tire has had 20 years of sustainable growth, always being respectful of the environment and the people who live in it.

- The 1,100+ acre site is located in Chester County, South Carolina.
- The facility will combine a state-of-theart manufacturing facility and distribution center.
- The project is expected to create 1,700 new jobs over the next 10 years.
- The first manufacturing facility in North America for Giti Tire, this is Giti's 9th tire manufacturing plant globally.
- The new facility will produce PCR/LT tires for the replacement market and automakers in North America.