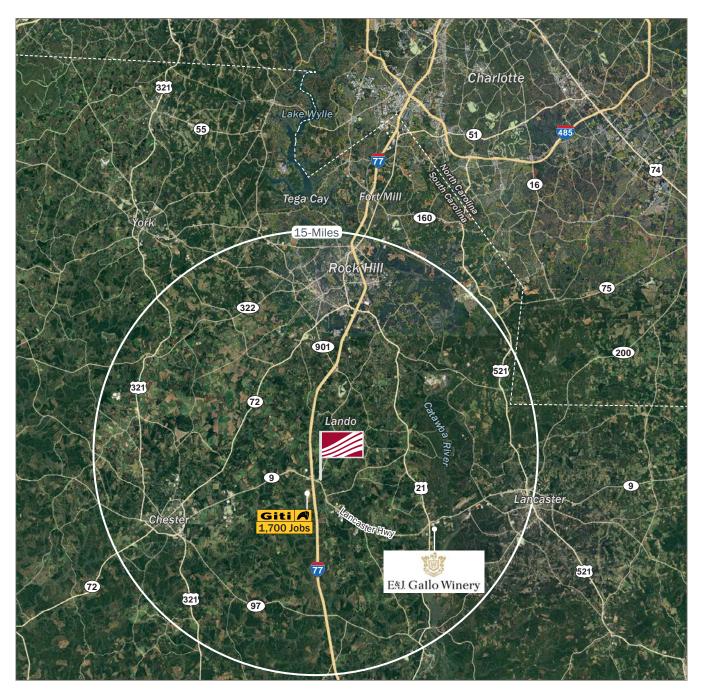

## Land Available

- Property is located .25 miles from the northbound I-77 on-ramp at the Highway 9/I-77 interchange (Exit 65)
- Water and sewer are located within the adjacent road right of ways
- The Property is currently zoned General Commercial in Chester County, which allows for most commercial uses
- Giti Tire opened a 1.7 million square foot tire plant in 2017 which is located approximately 1 mile from the Property
- E&J Gallo Winery (the largest wine producer in the country) has a new facility east of the Property on Highway 9, bringing 500 new jobs to the area

## Location Aerial

Hwy 9 Commercial Land Highway 9 at Edgeland Rd, Richburg, SC 29729

This GIS data is deemed reliable but provided "as is" without warranty of any representation of accuracy, timeliness, reliability or completeness. This map document does not represent a legal survey of the land and is for graphical purposes only. Use of this data for any purpose should be of acknowledgment of the limitations of the data, including the fact that the data is dynamic and is in a constant state of maintenance, correction, and update.