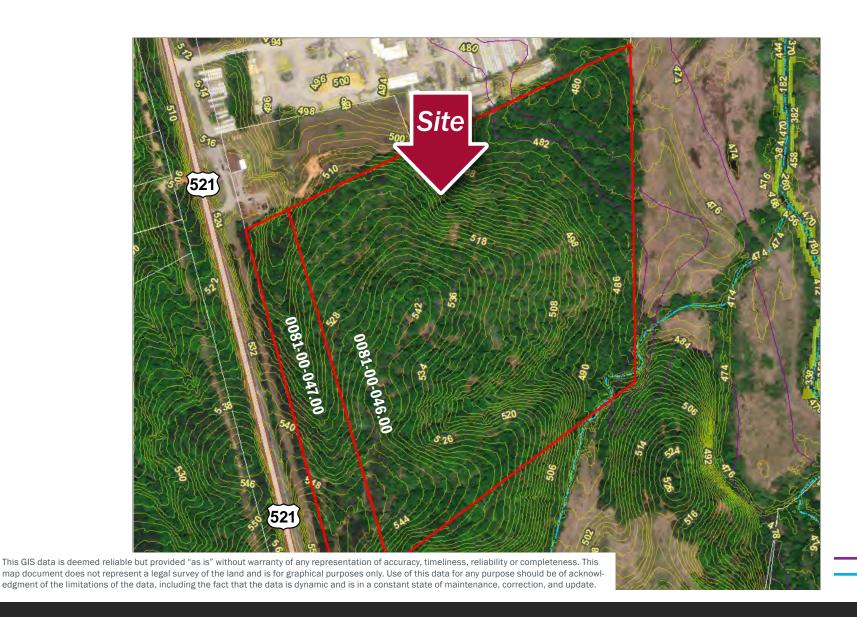

#### Overview

<sup>±</sup>36 acres available for sale on Hwy 521 Bypass in Lancaster, SC

Lancaster County Zoning: Light Industrial (LI)

Favorable tax incentives from Lancaster County for qualified users

PID #0081-00-047.00 and #0081-00-046.00

\*36 Acres of Industrial Land For Sale

### **Property Overview**