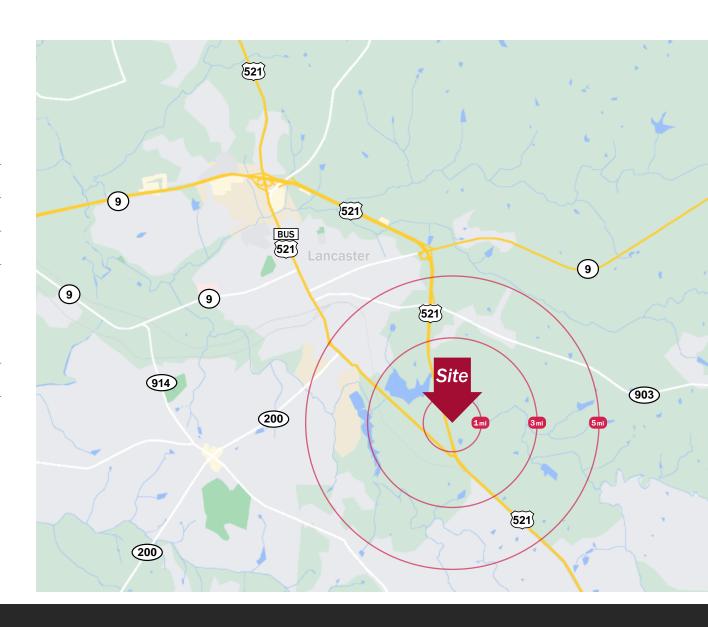

#### **Demographics**

Source: Esri® 2023

|                | 1 mile   | 3 mile   | 5 mile   |
|----------------|----------|----------|----------|
| Population     | 493      | 16,380   | 30,441   |
| Housing Units  | 276      | 7,421    | 13,628   |
| Avg. HH Income | \$66,978 | \$60,923 | \$66,993 |

#### **Traffic Count**

Source: SCDOT

|         | AADT         |  |  |
|---------|--------------|--|--|
| Hwy 521 | 9,100 (2022) |  |  |