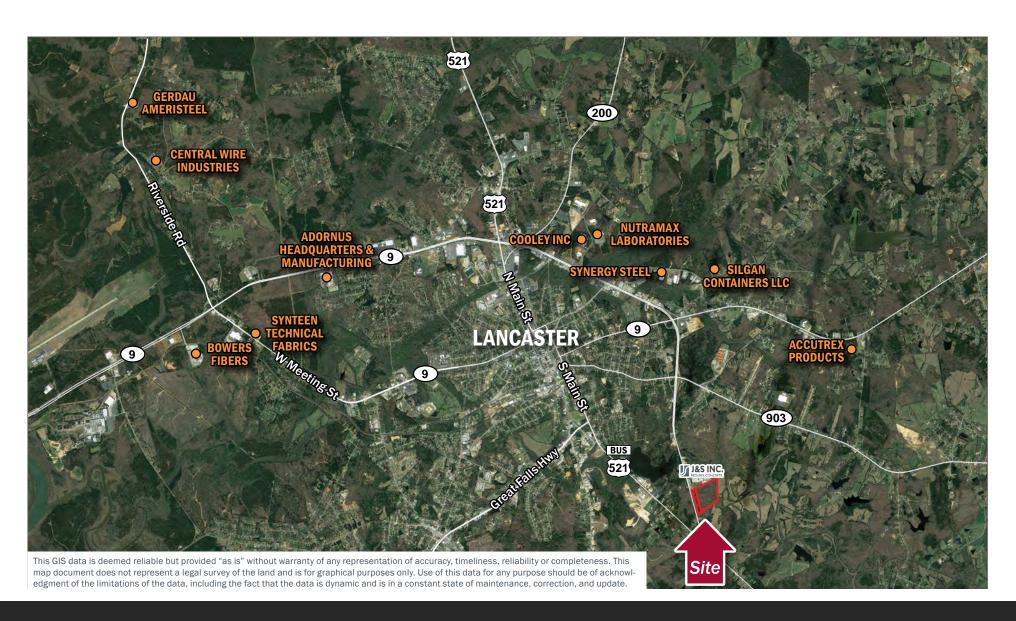

0





#### Overview

<sup>±</sup>36 acres available for sale on Hwy 521 Bypass in Lancaster, SC

Lancaster County Zoning: Light Industrial (LI)

Favorable tax incentives from Lancaster County for qualified users

PID #0081-00-047.00 and #0081-00-046.00

\*36 Acres of Industrial Land For Sale

### **Property Overview**

#### **Demographics**

Source: Esri® 2023

|                | 1 mile   | 3 mile   | 5 mile   |
|----------------|----------|----------|----------|
| Population     | 493      | 16,380   | 30,441   |
| Housing Units  | 276      | 7,421    | 13,628   |
| Avg. HH Income | \$66,978 | \$60,923 | \$66,993 |

#### **Traffic Count**

Source: SCDOT

|         | AADT         |  |  |
|---------|--------------|--|--|
| Hwy 521 | 9,100 (2022) |  |  |





## **Nearby Manufacturers**









Flood Hazard Zone

**Bear Creek** 

LANCASTER, SC

### **Water & Sewer Map**

Adjacent owner may agree to sewer easement







Medical | Industrial | Retail | Land | Investment | Office