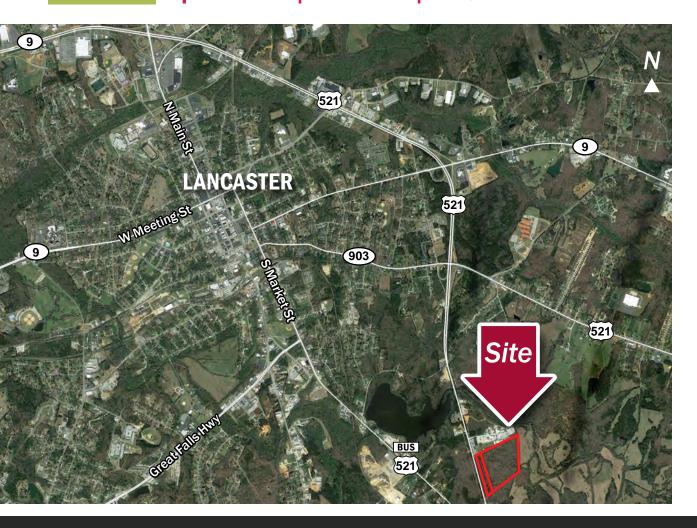

#### Overview

<sup>±</sup>36 acres available for sale on Hwy 521 Bypass in Lancaster, SC

Lancaster County Zoning: Light Industrial (LI)

Favorable tax incentives from Lancaster County for qualified users

PID #0081-00-047.00 and #0081-00-046.00

\*36 Acres of Industrial Land For Sale

### **Property Overview**