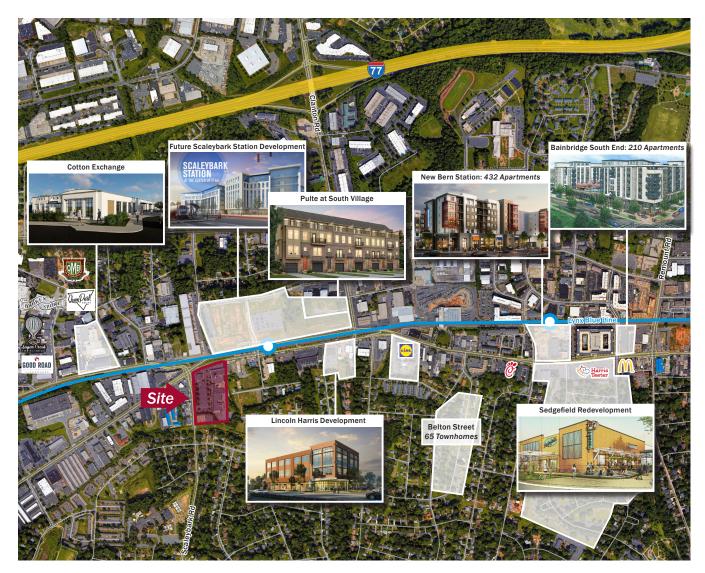

## Market Aerial

#### Crosland Centre Scaleybark Rd & South Blvd, Charlotte, NC 28209

This GIS data is deemed reliable but provided "as is" without warranty of any representation of accuracy, timeliness, reliability or completeness. This map document does not represent a legal survey of the land and is for graphical purposes only. Use of this data for any purpose should be of acknowledgment of the limitations of the data, including the fact that the data is dynamic and is in a constant state of maintenance, correction, and update.