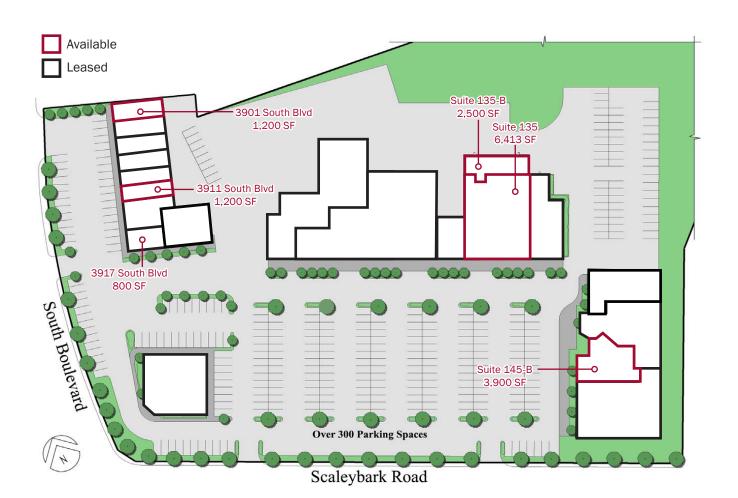

## Site Plan

#### Crosland Centre Scaleybark Rd & South Blvd, Charlotte, NC 28209

## Given Setail Space Available

- 3901, 3911, & 3917 South Boulevard & Suites 135, 135-B, & 145-B Scaleybark Road
- 800 6,413 SF available
- Convenient to Uptown, I-77, South End, SouthPark, Park Road
  & Charlotte Douglas International Airport
- Walking distance to Scaleybark Light Rail station
- Month-to-month leases available