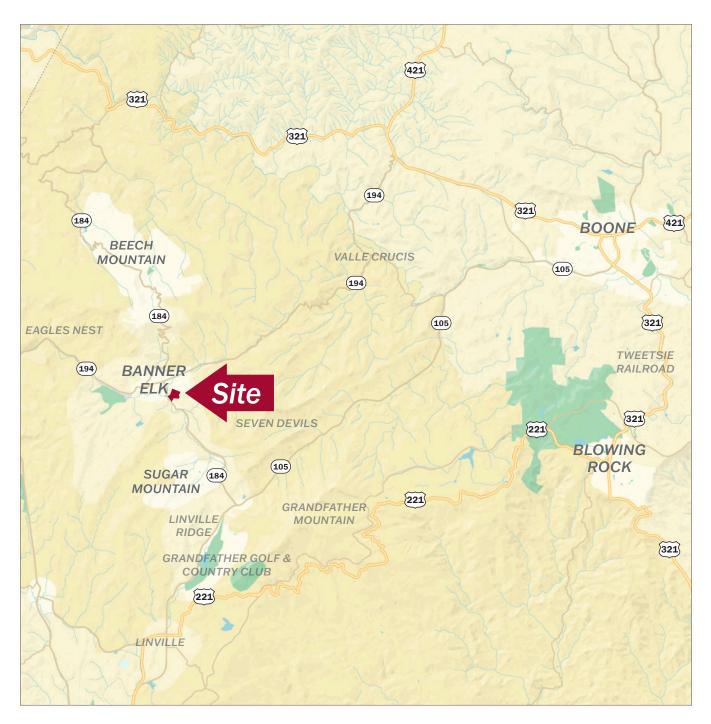

±10 acres of land for sale
  - PID# 185806388527 & 1858063833050

## For Sale



## Contact

Mike Chatham 704.367.5010 mchatham@mpvre.com

#### Pricing

\$2,900,000



#### Former Cannon Hospital Site

805 Shawneehaw Avenue, Banner Elk, NC 28604



This GIS data is deemed reliable but provided "as is" without warranty of any representation of accuracy, timeliness, reliability or completeness. This map document does not represent a legal survey of the land and is for graphical purposes only. Use of this data for any purpose should be of acknowledgment of the limitations of the data, including the fact that the data is dynamic and is in a constant state of maintenance, correction, and update.

## Location Aerial

#### Former Cannon Hospital Site

805 Shawneehaw Avenue, Banner Elk, NC 28604



This GIS data is deemed reliable but provided "as is" without warranty of any representation of accuracy, timeliness, reliability or completeness. This map document does not represent a legal survey of the land and is for graphical purposes only. Use of this data for any purpose should be of acknowledgment of the limitations of the data, including the fact that the data is dynamic and is in a constant state of maintenance, correction, and update.

## Boundary Survey

#### Former Cannon Hospital Site

805 Shawneehaw Avenue, Banner Elk, NC 28604



## Property Photos

# Former Cannon Hospital Site 805 Shawneehaw Avenue, Banner Elk, NC 28604



2400 South Boulevard, Suite 300 Charlotte, NC 28203 mpvre.com

# Property Photos

# Former Cannon Hospital Site 805 Shawneehaw Avenue, Banner Elk, N