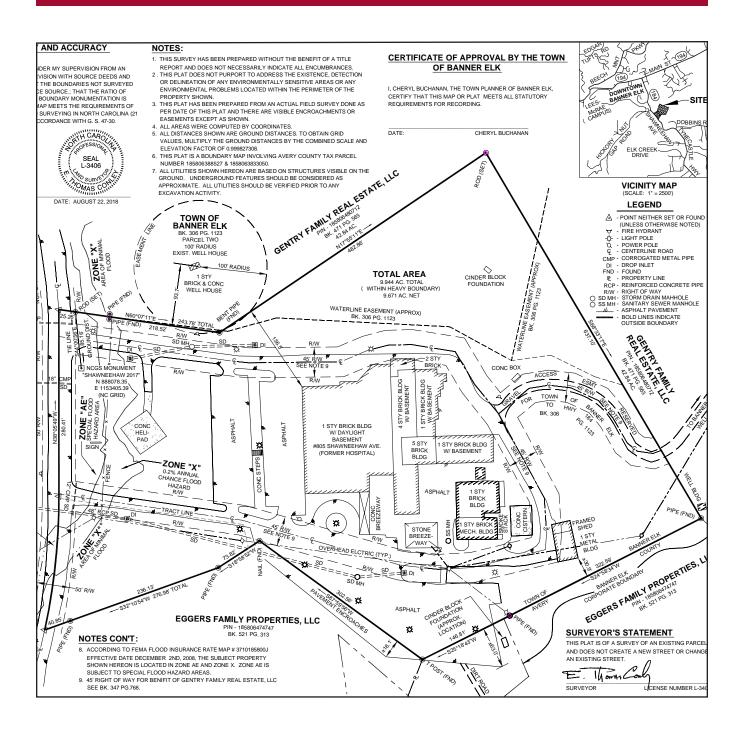

## Boundary Survey

#### Former Cannon Hospital Site

805 Shawneehaw Avenue, Banner Elk, NC 28604