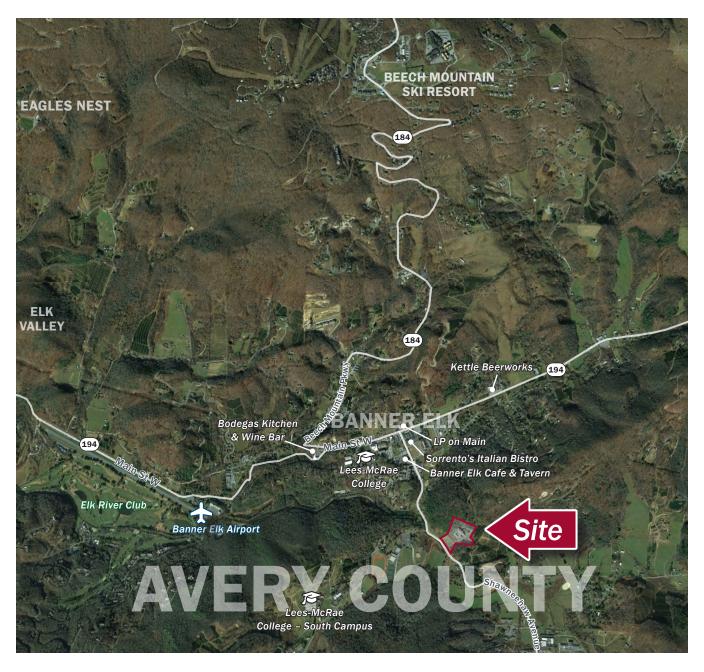

## Location Aerial

#### Former Cannon Hospital Site

805 Shawneehaw Avenue, Banner Elk, NC 28604

This GIS data is deemed reliable but provided "as is" without warranty of any representation of accuracy, timeliness, reliability or completeness. This map document does not represent a legal survey of the land and is for graphical purposes only. Use of this data for any purpose should be of acknowledgment of the limitations of the data, including the fact that the data is dynamic and is in a constant state of maintenance, correction, and update.