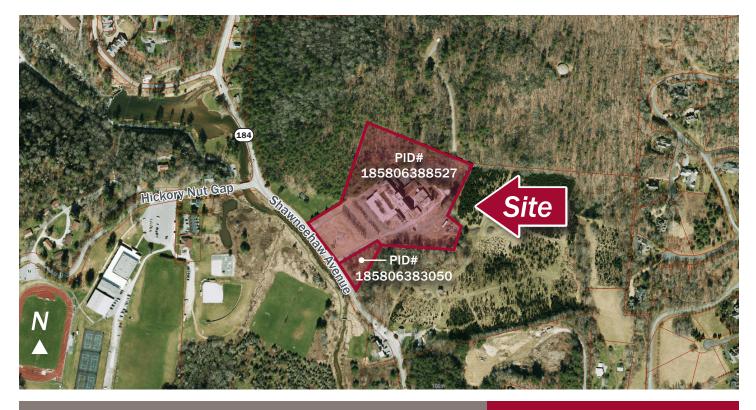

## Boundary Survey

#### Former Cannon Hospital Site

805 Shawneehaw Avenue, Banner Elk, NC 28604

## Land for Sale

- Opportunity to redevelop the former Cannon Hospital property
- Zoned for mixed-use
- Potential tax credits with some re-purpose of existing buildings
- Phase II and Phase III environmental studies completed
- Located 0.5 mile from Village Center
- Land acquisition opportunity buildings sold "as is"
- ±10 acres of land for sale
  - PID# 185806388527 & 1858063833050