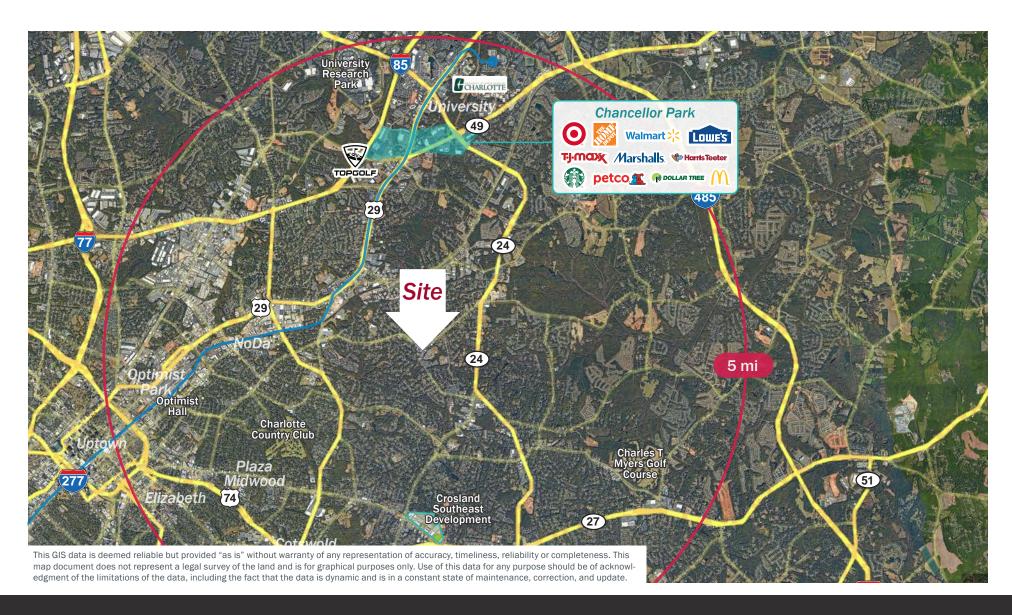

## **Market Aerial**

1901 MILTON ROAD, CHARLOTTE, NC 28215

## **Market Aerial**

Medical | Industrial | Retail | Land | Investment | Office