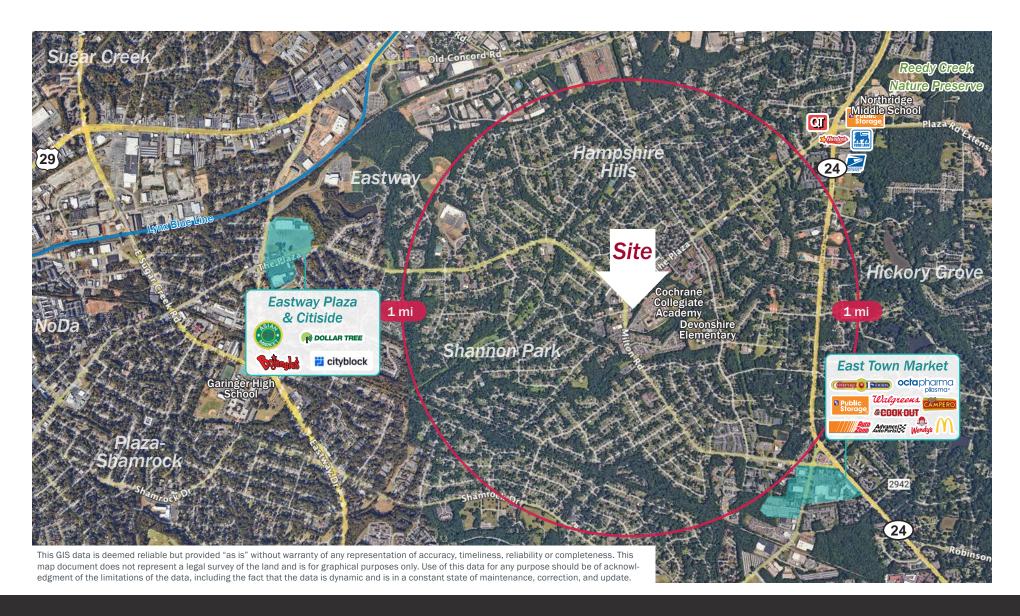

## **Market Aerial**

1901 MILTON ROAD, CHARLOTTE, NC 28215

## **Market Aerial**

Medical | Industrial | Retail | Land | Investment | Office