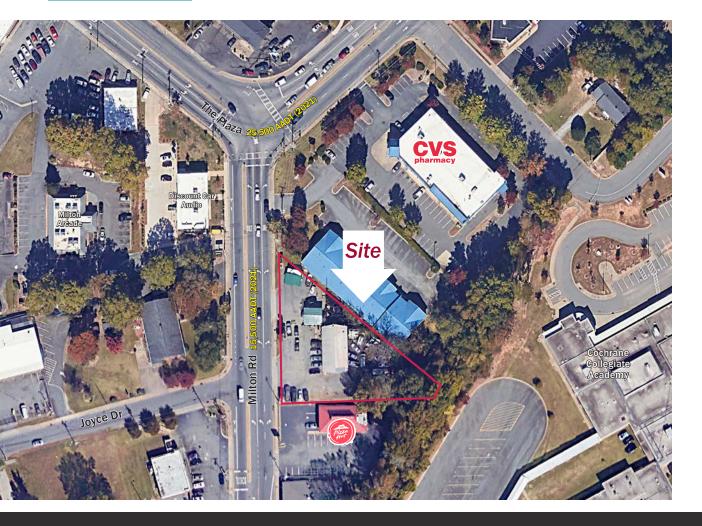

#### Overview

Auto repair shop in good location between Pizza Hut and CVS Pharmacy at the intersection of Milton Rd. and The Plaza

±1,568 SF building built in 1969; ±0.60 Acre

Currently leased month-to-month; Tenant may consider remaining

City of Charlotte Zoning; General Commercial (CG)

Mecklenburg County PID #10701103

Infill Re-Development Opportunity

1901 MILTON ROAD, CHARLOTTE, NC 28215