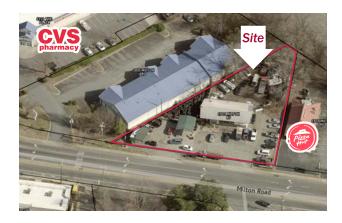

#### Overview

Auto repair shop in good location between Pizza Hut and CVS Pharmacy at the intersection of Milton Rd. and The Plaza

±1,568 SF building built in 1969; ±0.60 Acre

Currently leased month-to-month; Tenant may consider remaining

City of Charlotte Zoning; General Commercial (CG)

Mecklenburg County PID #10701103

Infill Re-Development Opportunity

1901 MILTON ROAD, CHARLOTTE, NC 28215