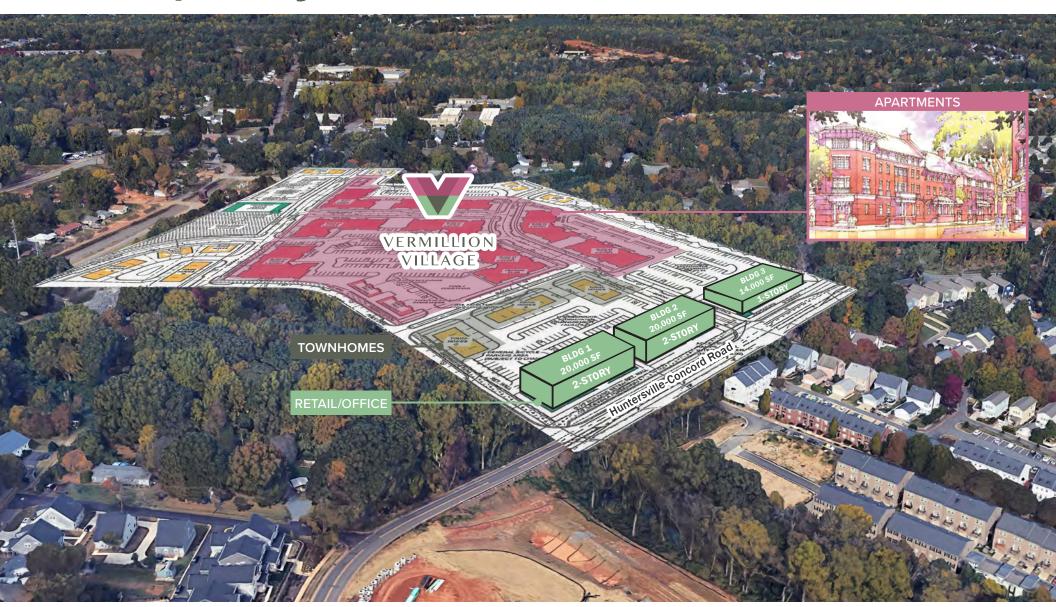

#### **Property Specifications**

| Address        | 404 North Church Street<br>Huntersville, NC 28078                                           |
|----------------|---------------------------------------------------------------------------------------------|
| Property Type  | Retail                                                                                      |
| # of Buildings | Bldg 1: 20,000 SF (2 levels)<br>Bldg 2: 20,000 SF (2 levels)<br>Bldg 3: 14,000 SF (1 level) |
| Delivering     | Summer 2025                                                                                 |
| County         | Mecklenburg                                                                                 |
| Access         | Huntersville-Concord Rd & North Church Street                                               |
| Location       | Downtown Huntersville                                                                       |
| Signage        | Building                                                                                    |
|                |                                                                                             |

#### **HIGHLIGHTS**

Bldg 1: 20,000 SF (2 levels) Bldg 2: 20,000 SF (2 levels) Bldg 3: 14,000 SF (1 level)

Delivering Summer 2025

Located in downtown Huntersville, NC

First Floor Layout Bldgs 1 & 2