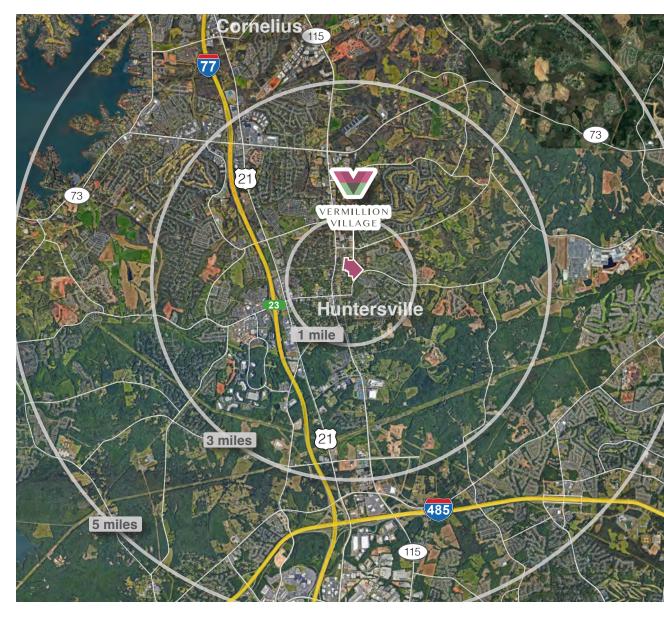

#### Demographics

|                | 1 mile      | 3 mile    | 5 mile    |
|----------------|-------------|-----------|-----------|
| Population     | 9,096       | 44,419    | 125,435   |
| Growth Rate    | 0.38%       | 2.22%     | 2.00%     |
| Avg. HH Income | e \$145,280 | \$147,671 | \$143,603 |

Source: Esri® 2023

Site Plan