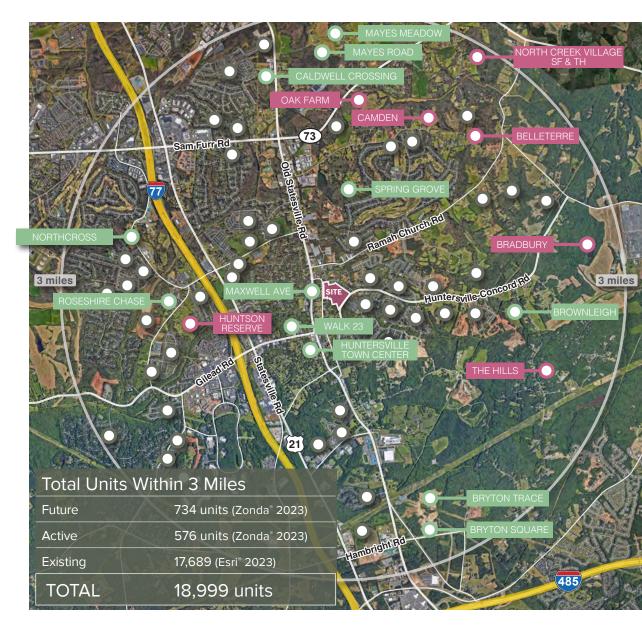

#### **3 Mile Residential Report**

**Key:** O Existing O Under Development Future

Source: Zonda® 2023

| Development Activity                    | Units |
|-----------------------------------------|-------|
| Oak Farm SF                             | 61    |
| Camden SF                               | 42    |
| Belleterre SF                           | 18    |
| North Creek Village SF & TH             | 268   |
| Brownleigh Subdivision SF Future        | 54    |
| Hills SF                                | 93    |
| Huntersville Town Center SF & TH Future | 52    |
| Walk 23 TH Future                       | 29    |
| Maxwell Ave TH Future                   | 35    |
| Huntson Reserve SF                      | 94    |
| Roseshire Chase SF Future               | 36    |
| Bryton Trace SF Future                  | 73    |
| Bryton Square TH <i>Future</i>          | 25    |
| Mayes Road Subdivision SF Future        | 81    |
| Mayes Meadow SF Future                  | 160   |
| Caldwell Crossing TH Future             | 35    |
| Northcross SF Future                    | 30    |
| Spring Grove SF Future                  | 124   |