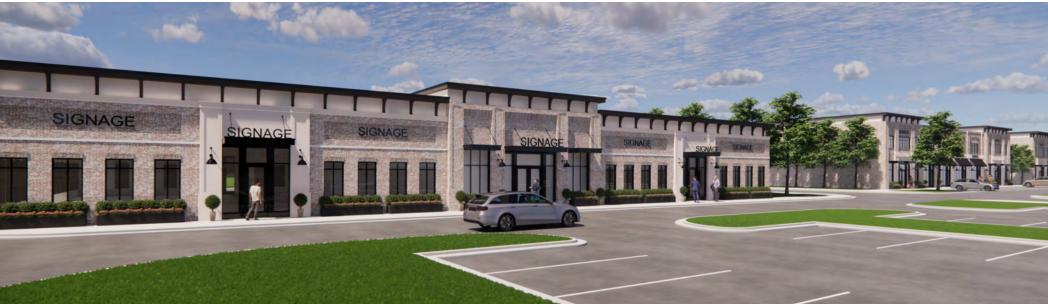

#### **Property Specifications**

| Address        | 404 North Church Street<br>Huntersville, NC 28078                                           |
|----------------|---------------------------------------------------------------------------------------------|
| Property Type  | Retail                                                                                      |
| # of Buildings | Bldg 1: 20,000 SF (2 levels)<br>Bldg 2: 20,000 SF (2 levels)<br>Bldg 3: 14,000 SF (1 level) |
| Delivering     | Summer 2025                                                                                 |
| County         | Mecklenburg                                                                                 |
| Access         | Huntersville-Concord Rd & North Church Street                                               |
| Location       | Downtown Huntersville                                                                       |
| Signage        | Building                                                                                    |
|                |                                                                                             |

#### **HIGHLIGHTS**

Bldg 1: 20,000 SF (2 levels) Bldg 2: 20,000 SF (2 levels) Bldg 3: 14,000 SF (1 level)

Delivering Summer 2025

Located in downtown Huntersville, NC

First Floor Layout Bldgs 1 & 2