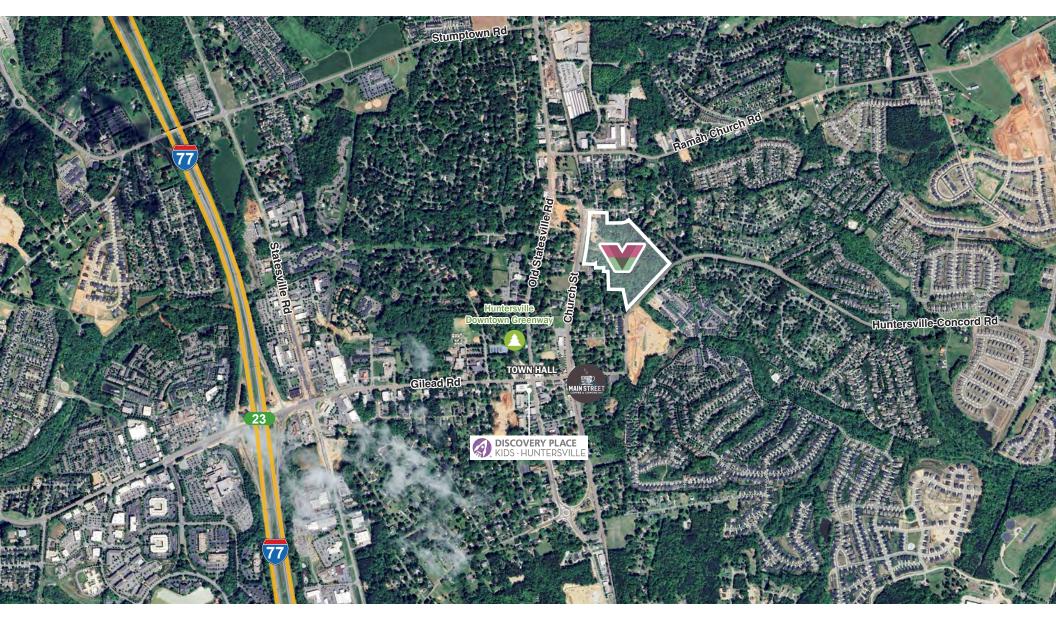

#### **Property Specifications**

| Address        | 404 North Church Street<br>Huntersville, NC 28078                                           |
|----------------|---------------------------------------------------------------------------------------------|
| Property Type  | Retail                                                                                      |
| # of Buildings | Bldg 1: 20,000 SF (2 levels)<br>Bldg 2: 20,000 SF (2 levels)<br>Bldg 3: 14,000 SF (1 level) |
| Delivering     | Summer 2025                                                                                 |
| County         | Mecklenburg                                                                                 |
| Access         | Huntersville-Concord Rd & North Church Street                                               |
| Location       | Downtown Huntersville                                                                       |
| Signage        | Building                                                                                    |
|                |                                                                                             |

#### **HIGHLIGHTS**

Bldg 1: 20,000 SF (2 levels) Bldg 2: 20,000 SF (2 levels) Bldg 3: 14,000 SF (1 level)

Delivering Summer 2025

Located in downtown Huntersville, NC

First Floor Layout Bldgs 1 & 2