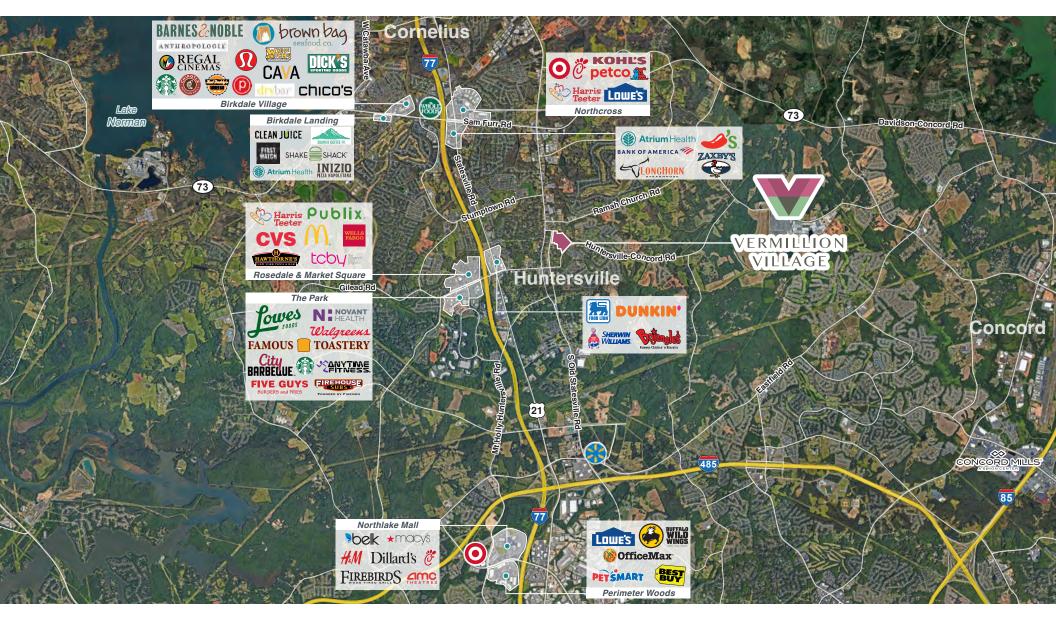

# VERMILLION VILLAGE

### **Downtown Huntersville**

### HUNTERSVILLE-CONCORD RD & HWY 115

Huntersville is a suburb of Charlotte with a population of 63,035 (2022).

Incorporated in 1873, Huntersville has grown from a small mill town, to a new, dynamic area combining retail and residential areas with historic cultural attractions.

Home to diverse attractions and entertainment, shopping, NASCAR and natural parks, Huntersville has something for everyone!

Source: https://www.visitlakenorman.org

### Downtown Huntersville