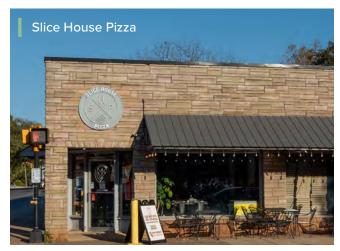

### **Downtown Huntersville**

### HUNTERSVILLE-CONCORD RD & HWY 115

Huntersville is a suburb of Charlotte with a population of 63,035 (2022).

Incorporated in 1873, Huntersville has grown from a small mill town, to a new, dynamic area combining retail and residential areas with historic cultural attractions.

Home to diverse attractions and entertainment, shopping, NASCAR and natural parks, Huntersville has something for everyone!

Source: https://www.visitlakenorman.org