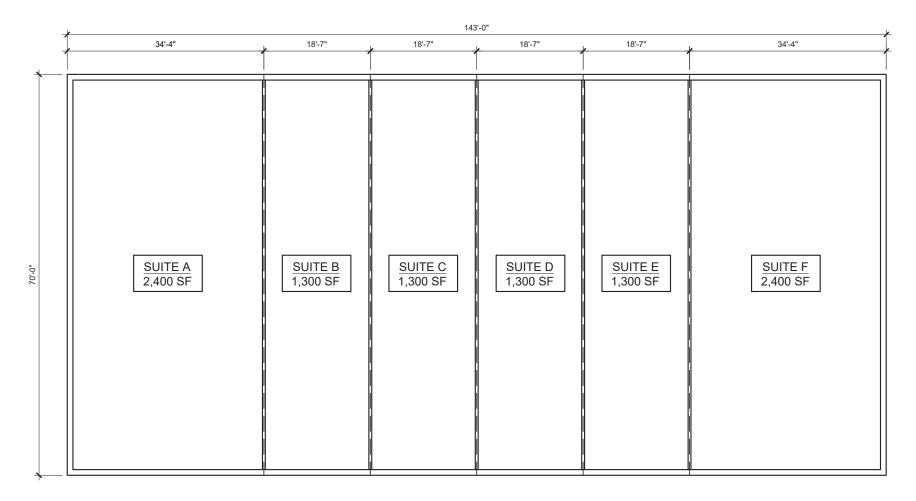

#### **HIGHLIGHTS**

Bldg 1: 20,000 SF (2 levels) Bldg 2: 20,000 SF (2 levels) Bldg 3: 14,000 SF (1 level)

Delivering Summer 2025

Located in downtown Huntersville, NC

First Floor Layout Bldgs 1 & 2