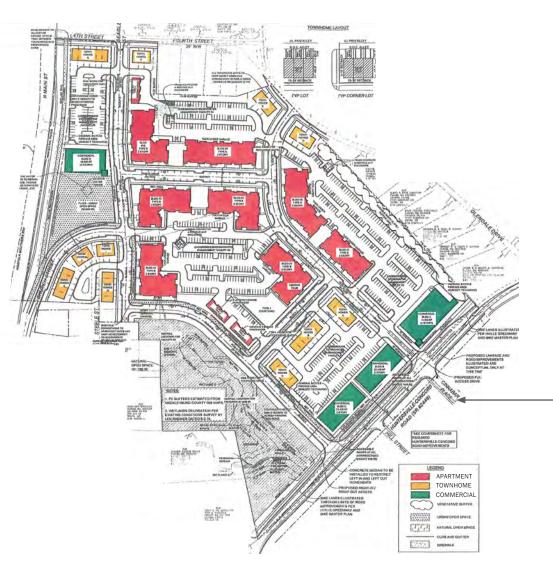

Source: Esri® 2023

Site Plan

#### **HIGHLIGHTS**

Bldg 1: 20,000 SF (2 levels) Bldg 2: 20,000 SF (2 levels) Bldg 3: 14,000 SF (1 level)

Delivering Summer 2025

Located in downtown Huntersville, NC

First Floor Layout Bldgs 1 & 2