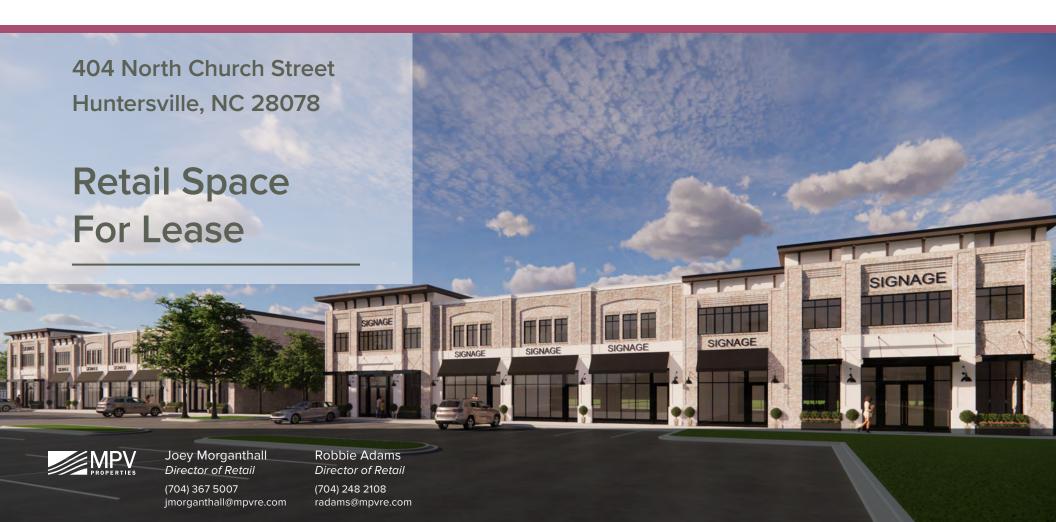

# VERMILLION VILLAGE

#### **Property Specifications**

| Address        | 404 North Church Street<br>Huntersville, NC 28078                                           |
|----------------|---------------------------------------------------------------------------------------------|
| Property Type  | Retail                                                                                      |
| # of Buildings | Bldg 1: 20,000 SF (2 levels)<br>Bldg 2: 20,000 SF (2 levels)<br>Bldg 3: 14,000 SF (1 level) |
| Delivering     | Summer 2025                                                                                 |
| County         | Mecklenburg                                                                                 |
| Access         | Huntersville-Concord Rd & North Church Street                                               |
| Location       | Downtown Huntersville                                                                       |
| Signage        | Building                                                                                    |
|                |                                                                                             |