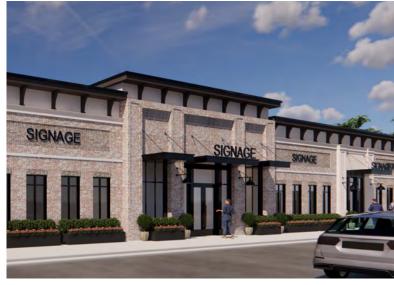

#### **Property Specifications**

| Address        | 404 North Church Street<br>Huntersville, NC 28078                                           |
|----------------|---------------------------------------------------------------------------------------------|
| Property Type  | Retail                                                                                      |
| # of Buildings | Bldg 1: 20,000 SF (2 levels)<br>Bldg 2: 20,000 SF (2 levels)<br>Bldg 3: 14,000 SF (1 level) |
| Delivering     | Summer 2025                                                                                 |
| County         | Mecklenburg                                                                                 |
| Access         | Huntersville-Concord Rd & North Church Street                                               |
| Location       | Downtown Huntersville                                                                       |
| Signage        | Building                                                                                    |
|                |                                                                                             |

#### **HIGHLIGHTS**

Bldg 1: 20,000 SF (2 levels) Bldg 2: 20,000 SF (2 levels) Bldg 3: 14,000 SF (1 level)

Delivering Summer 2025

Located in downtown Huntersville, NC

First Floor Layout Bldgs 1 & 2