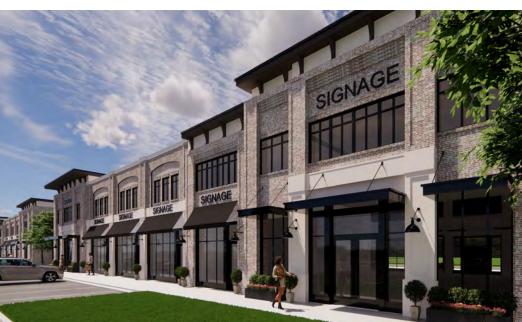

|
| Signage        | Building                                                                                    |
|                |                                                                                             |

#### Demographics

|                | 1 mile      | 3 mile    | 5 mile    |
|----------------|-------------|-----------|-----------|
| Population     | 9,096       | 44,419    | 125,435   |
| Growth Rate    | 0.38%       | 2.22%     | 2.00%     |
| Avg. HH Income | e \$145,280 | \$147,671 | \$143,603 |

Source: Esri® 2023







Site Plan





#### **HIGHLIGHTS**

Bldg 1: 20,000 SF (2 levels) Bldg 2: 20,000 SF (2 levels) Bldg 3: 14,000 SF (1 level)

Delivering Summer 2025

Located in downtown Huntersville, NC





First Floor Layout Bldgs 1 & 2













































#### **3 Mile Residential Report**

**Key:** O Existing O Under Development Future

Source: Zonda® 2023

| Development Activity                    | Units |
|-----------------------------------------|-------|
| Oak Farm SF                             | 61    |
| Camden SF                               | 42    |
| Belleterre SF                           | 18    |
| North Creek Village SF & TH             | 268   |
| Brownleigh Subdivision SF Future        | 54    |
| Hills SF                                | 93    |
| Huntersville Town Center SF & TH Future | 52    |
| Walk 23 TH Future                       | 29    |
| Maxwell Ave TH Future                   | 35    |
| Huntson Reserve SF                      | 94    |
| Roseshire Chase SF Future