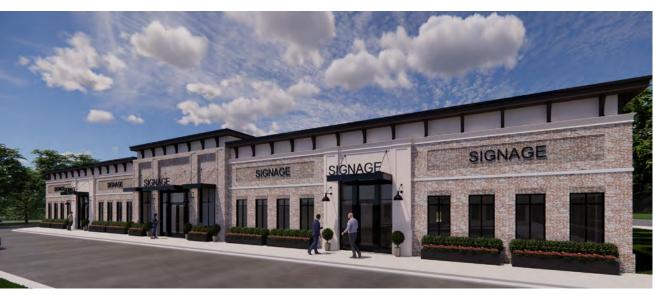

#### **Property Specifications**

| Address        | 404 North Church Street<br>Huntersville, NC 28078                                           |
|----------------|---------------------------------------------------------------------------------------------|
| Property Type  | Retail                                                                                      |
| # of Buildings | Bldg 1: 20,000 SF (2 levels)<br>Bldg 2: 20,000 SF (2 levels)<br>Bldg 3: 14,000 SF (1 level) |
| Delivering     | Summer 2025                                                                                 |
| County         | Mecklenburg                                                                                 |
| Access         | Huntersville-Concord Rd & North Church Street                                               |
| Location       | Downtown Huntersville                                                                       |
| Signage        | Building                                                                                    |
|                |                                                                                             |

#### **HIGHLIGHTS**

Bldg 1: 20,000 SF (2 levels) Bldg 2: 20,000 SF (2 levels) Bldg 3: 14,000 SF (1 level)

Delivering Summer 2025

Located in downtown Huntersville, NC

First Floor Layout Bldgs 1 & 2