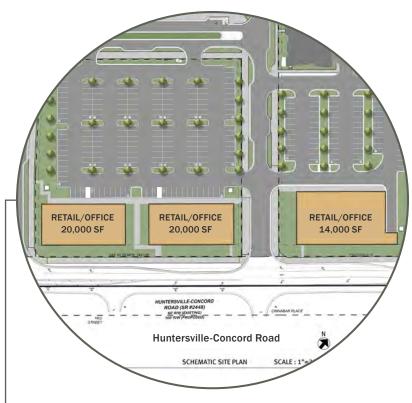

#### **Property Specifications**

| Address        | 404 North Church Street<br>Huntersville, NC 28078                                           |
|----------------|---------------------------------------------------------------------------------------------|
| Property Type  | Retail                                                                                      |
| # of Buildings | Bldg 1: 20,000 SF (2 levels)<br>Bldg 2: 20,000 SF (2 levels)<br>Bldg 3: 14,000 SF (1 level) |
| Delivering     | Summer 2025                                                                                 |
| County         | Mecklenburg                                                                                 |
| Access         | Huntersville-Concord Rd & North Church Street                                               |
| Location       | Downtown Huntersville                                                                       |
| Signage        | Building                                                                                    |
|                |                                                                                             |

#### **HIGHLIGHTS**

Bldg 1: 20,000 SF (2 levels) Bldg 2: 20,000 SF (2 levels) Bldg 3: 14,000 SF (1 level)

Delivering Summer 2025

Located in downtown Huntersville, NC

First Floor Layout Bldgs 1 & 2