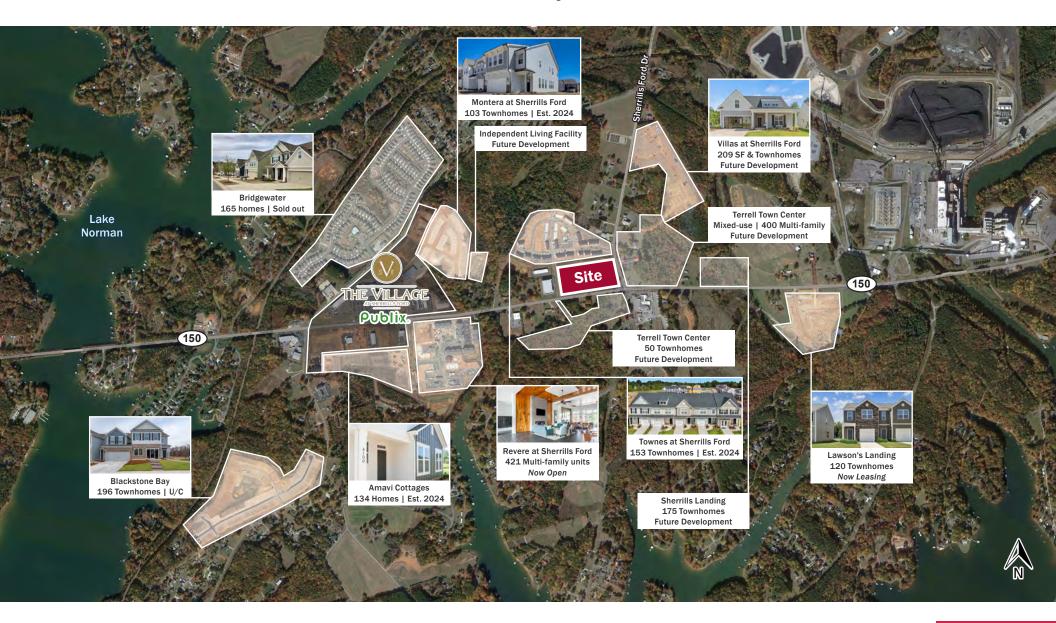

# Residential Activity

Sherrills Ford Retail

2400 South Boulevard | Suite 300 Charlotte, NC 28203

mpvre.com

4