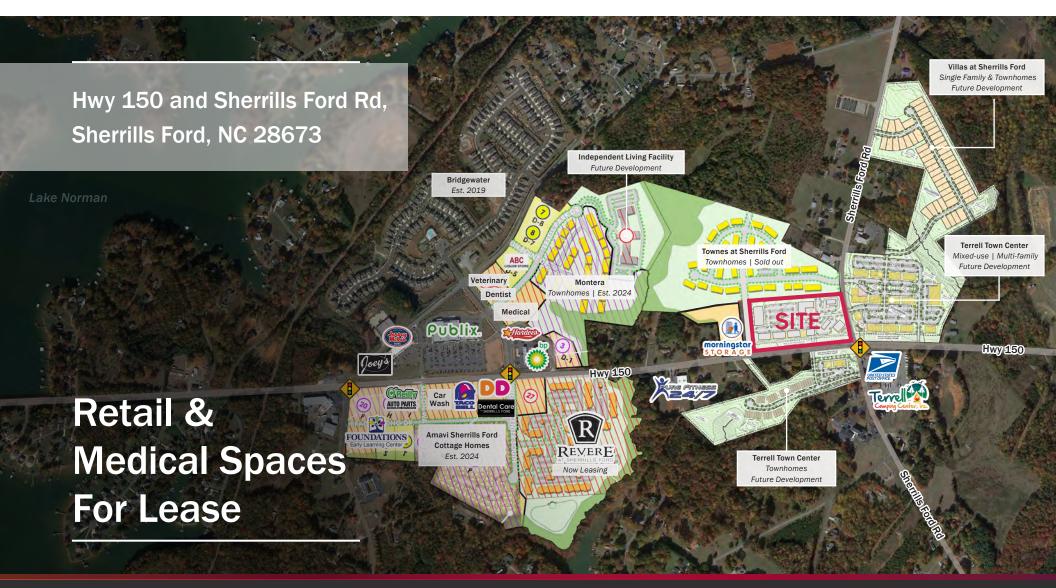

# Property Overview

### **Property Specifications**

| Address       | Sherrills Ford Rd at Hwy 150<br>Sherrills Ford, NC 28682 |  |
|---------------|----------------------------------------------------------|--|
| Property Type | Retail/Medical                                           |  |
| Delivering    | 2025                                                     |  |
| County        | Catawba                                                  |  |
| Access        | via Sherrills Ford Rd & Hwy 150                          |  |
| Signage       | Building & Monument                                      |  |