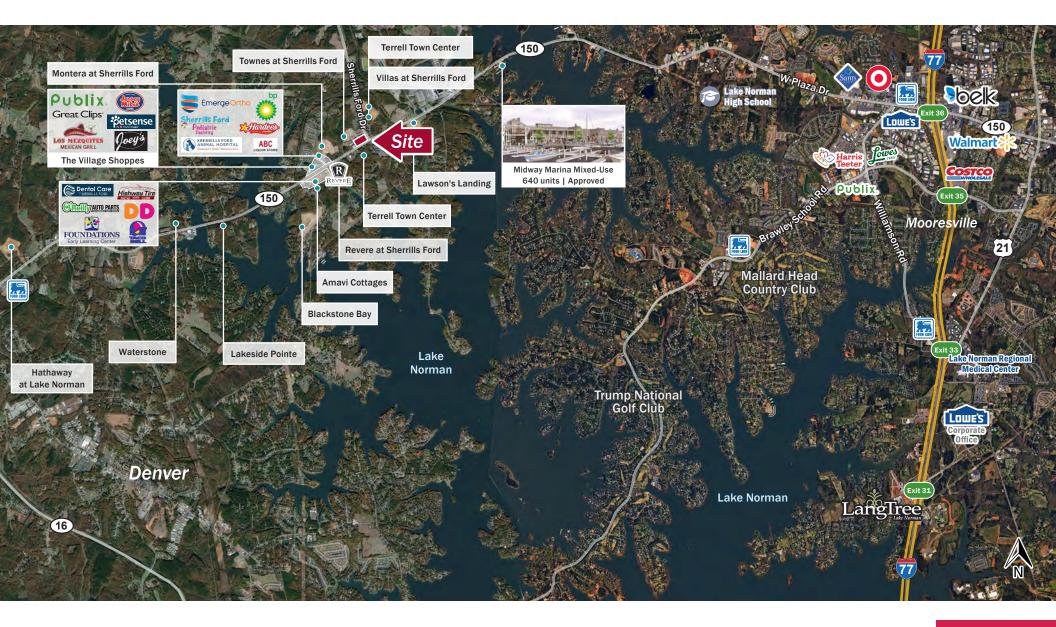

# Residential Activity

Sherrills Ford Retail

2400 South Boulevard | Suite 300 Charlotte, NC 28203

mpvre.com

4

## Market Overview

Sherrills Ford Retail

2400 South Boulevard | Suite 300 Charlotte, NC 28203

mpvre.com

5