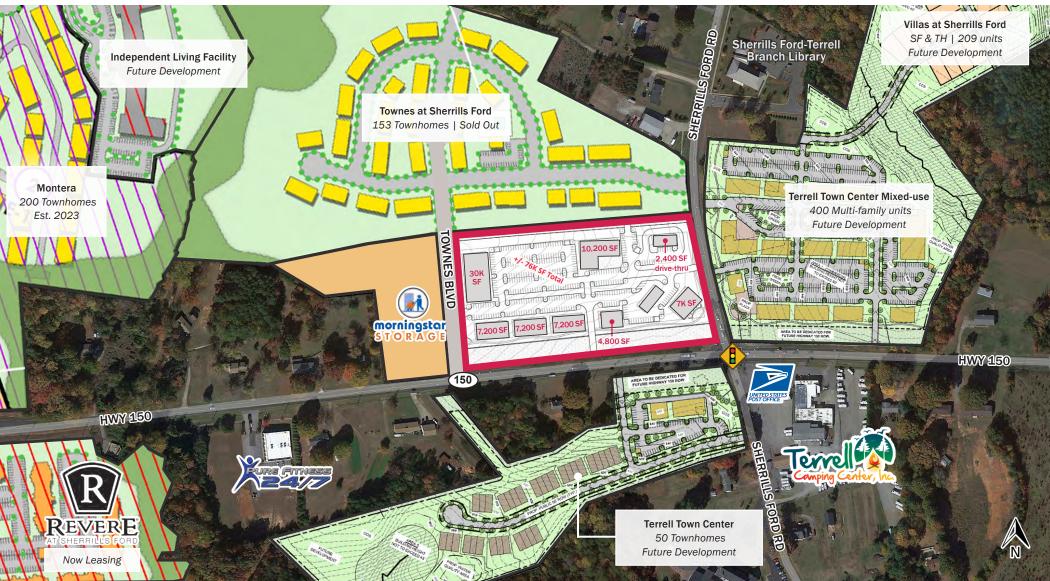

## Conceptual Site Plan

\*Please note: This plan is a conceptual plan and may be revised without notice.

Sherrills Ford Retail

2400 South Boulevard | Suite 300 Charlotte, NC 28203

mpvre.com