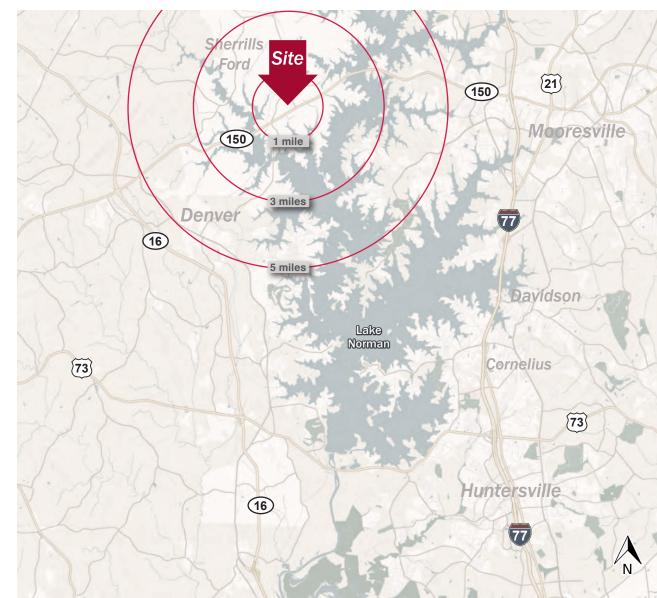

### **Demographics**

|                | 1 mile    | 3 mile    | 5 mile    |
|----------------|-----------|-----------|-----------|
| Population     | 1,953     | 9,017     | 32,745    |
| Growth Rate    | 10.96%    | 5.27%     | 2.26%     |
| Avg. HH Income | \$126,684 | \$143,490 | \$161,686 |

Source: Esri® 2023

#### **Traffic Count**

Source: NCDOT

|                     | AADT          |
|---------------------|---------------|
| Sherrills Ford Road | 5,400 (2023)  |
| Highway 150         | 19,000 (2023) |

2