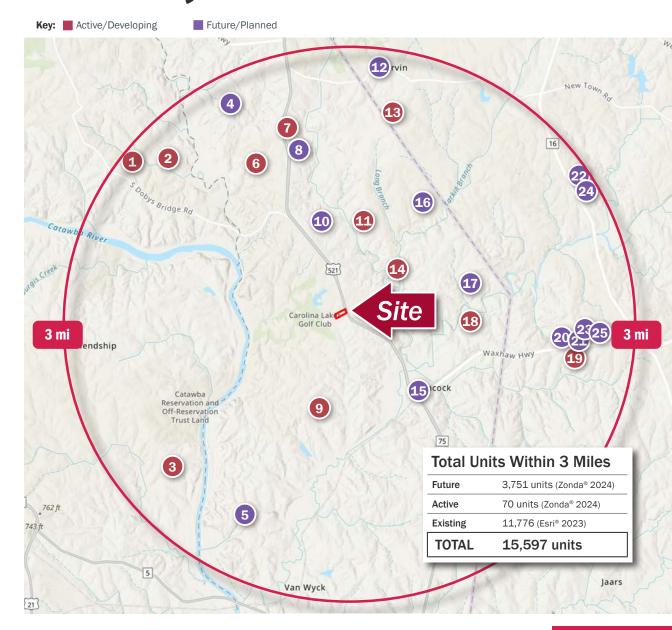

# Residential Activity

| Number | Subdivision                 | Units |
|--------|-----------------------------|-------|
| 1      | Massey                      | 915   |
| 2      | Ridge At Fort Mill          | 37    |
| 3      | Catawba Shores              | 121   |
| 4      | Asbury Ln (RZ)              | 196   |
| 5      | Nisbet (RZ)                 | 1,019 |
| 6      | Longbrooke                  | 64    |
| 7      | Somerset TH                 | 110   |
| 8      | Exchange at Indian Land     | 320   |
| 9      | Kinsdale                    | 281   |
| 10     | Creek Water TH              | 410   |
| 11     | Wilson Creek                | 326   |
| 12     | Heritage at Marvin          | 68    |
| 13     | Broadmoor at Marvin         | 62    |
| 14     | Harris Mill                 | 383   |
| 15     | Walnut Creek (Lancaster)/TH | 290   |
| 16     | Arbor Walk (RZ)             | 179   |
| 17     | Jim Wilson Rd (RZ)          | 141   |
| 18     | Walnut Creek (Lancaster)/SF | 1,952 |
| 19     | Rone Creek Station          | 103   |
| 20     | Cottage Park/Live Work      | 20    |
| 21     | Cottage Park/SF             | 118   |
| 22     | Adelina/SF (P)              | 260   |
| 23     | Cottage Park/TH             | 89    |
| 24     | Adelina/TH (P)              | 231   |
| 25     | Villages at Waxhaw TH       | 33    |