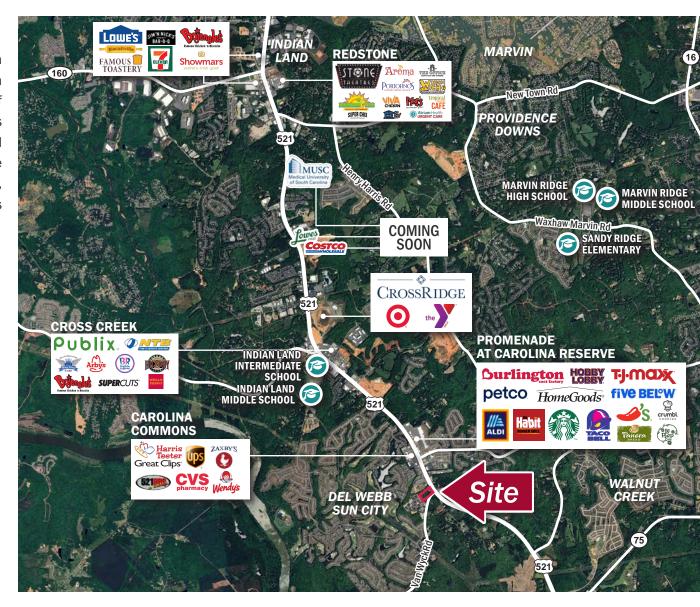

### Market Aerial

#### PROPERTY HIGHLIGHTS

Approved for 219 unit future Independent Living community

Over 500 feet of frontage on Hwy 521

Located in front of The Caroline, a 300-unit apartment community

Nearby commercial includes Harris Teeter, Aldi, Home Goods, Ulta, TJ Maxx, Walgreens, CVS. and Atrium Health