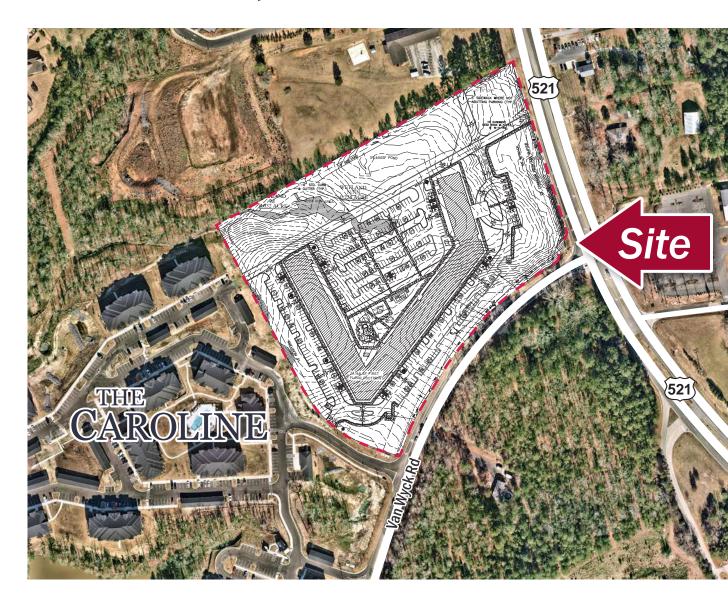

#### PROPERTY HIGHLIGHTS

Approved for 219 unit future Independent Living community

Over 500 feet of frontage on Hwy 521

Located in front of The Caroline, a 300-unit apartment community

Nearby commercial includes Harris Teeter, Aldi, Home Goods, Ulta, TJ Maxx, Walgreens, CVS. and Atrium Health

## Conceptual Site Plan