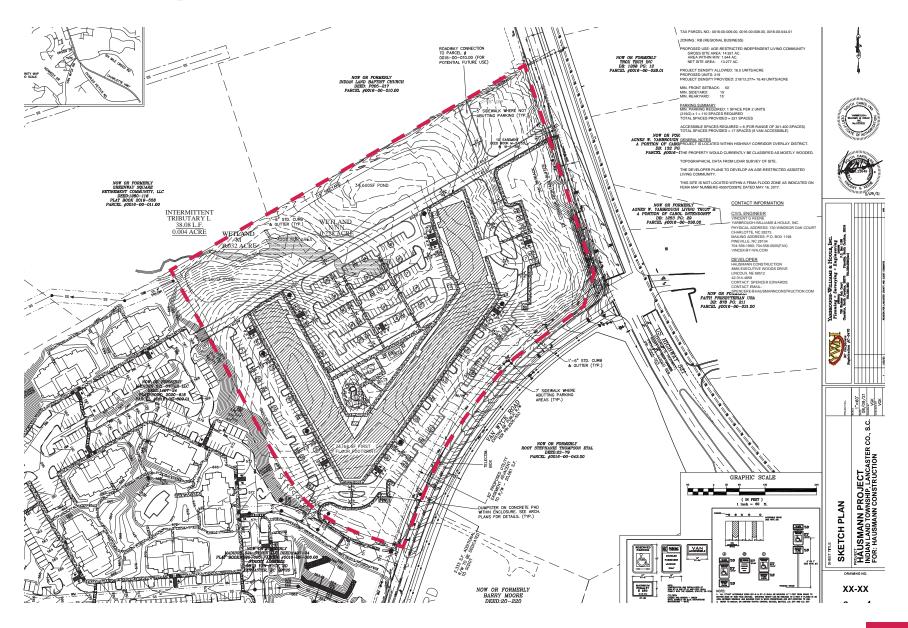

#### PROPERTY HIGHLIGHTS

Approved for 219 unit future Independent Living community

Over 500 feet of frontage on Hwy 521

Located in front of The Caroline, a 300-unit apartment community

Nearby commercial includes Harris Teeter, Aldi, Home Goods, Ulta, TJ Maxx, Walgreens, CVS. and Atrium Health

## Conceptual Site Plan