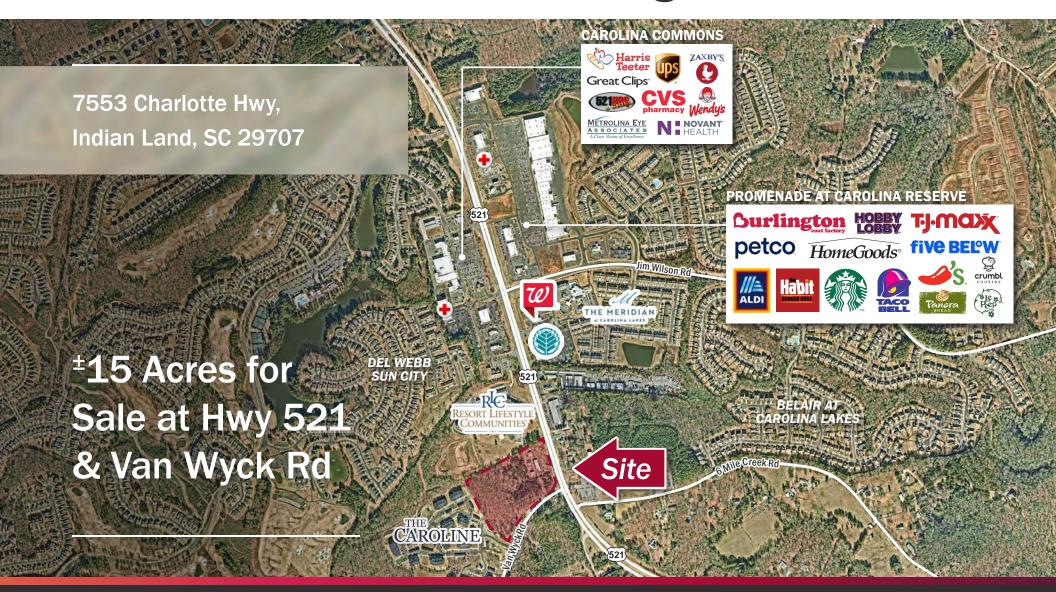

#### **Sale Price: Call For Details**

7553 Charlotte Hwy Indian Land, SC 29707 ±15 acres

#### PROPERTY HIGHLIGHTS

Approved for 219 unit future Independent Living community

Over 500 feet of frontage on Hwy 521

Located in front of The Caroline, a 300-unit apartment community

Nearby commercial includes Harris Teeter, Aldi, Home Goods, Ulta, TJ Maxx, Walgreens, CVS. and Atrium Health

### Market Aerial