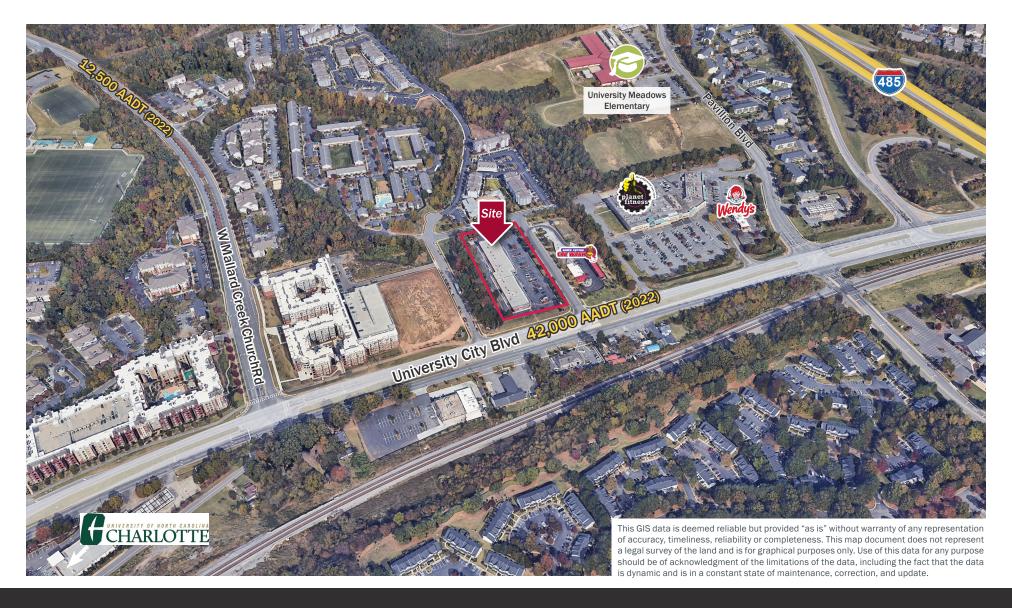

### **Market Aerial**

### **Market Aerial**

10039 UNIVERSITY CITY BLVD, CHARLOTTE, NC 28262

#### **Traffic Count**

Source: NCDOT

|                            | AADT          |
|----------------------------|---------------|
| University City Blvd       | 42,000 (2022) |
| E. Mallard Creek Church Rd | 12,500 (2022) |