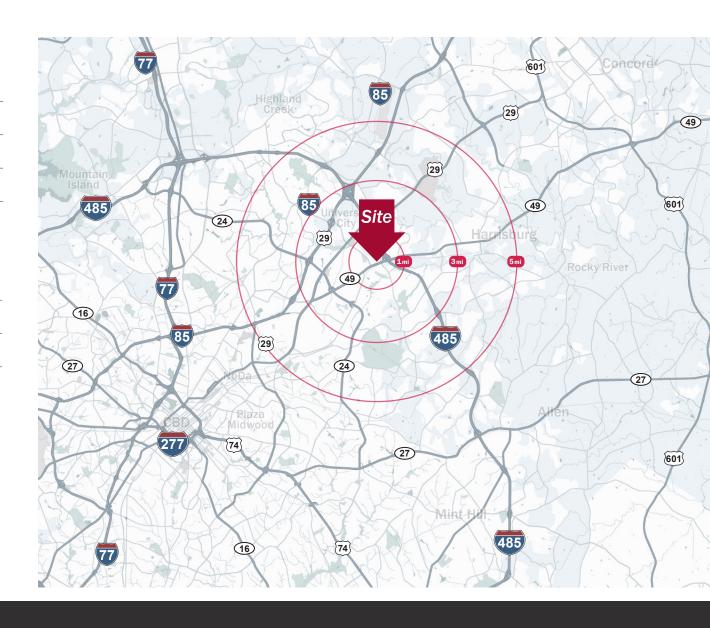

#### **Demographics**

Source: Esri® 2024

|                | 1 mile   | 3 mile   | 5 mile   |
|----------------|----------|----------|----------|
| Population     | 17,314   | 80,249   | 190,259  |
| Growth Rate    | 0.86%    | 2.53%    | 2.24%    |
| Avg. HH Income | \$59,080 | \$92,393 | \$98,596 |

#### **Traffic Count**

Source: NCDOT

|                            | AADT          |
|----------------------------|---------------|
| University City Blvd       | 42,000 (2022) |
| E. Mallard Creek Church Rd | 12,500 (2022) |