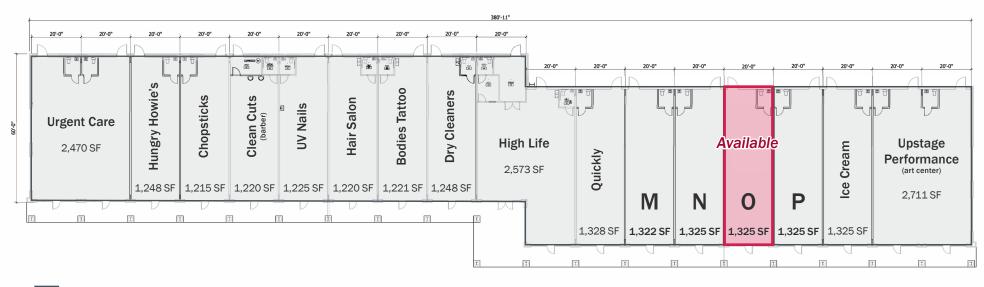

10039 UNIVERSITY CITY BLVD, CHARLOTTE, NC 28262

Leased

Available

#### Overview

\$26 psf NNN / \$3.00 TICAM

Zoning B-1

Plenty of surface parking 121 spaces

Great visibility & signage opportunity

Near UNC Charlotte and student housing

Suite 0 available: 1,325 SF

No more restaurants can be added at this time