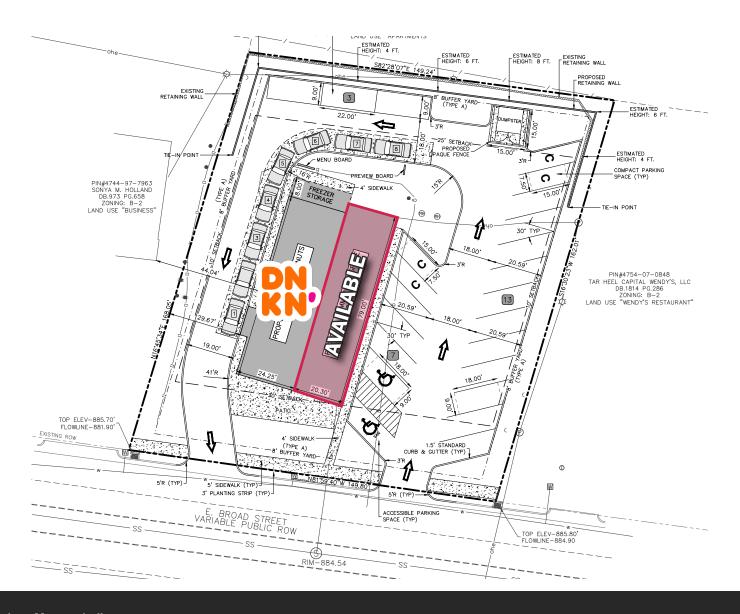

ated on Broad Street, one of the main commercial corridors in downtown Statesville, NC.

Close to I-77 and I-40, providing convenient access to surrounding areas.

1,600 SF Restaurant Space Available



1725 E BROAD ST, STATESVILLE, NC 28625

### **Property Overview**

#### **Demographics**

Source: Esri® 2024

|                | 1 mile   | 3 mile   | 5 mile   |
|----------------|----------|----------|----------|
| Population     | 6,465    | 28,060   | 47,022   |
| Growth Rate    | 0.67%    | 0.89%    | 1.35%    |
| Avg. HH Income | \$62,764 | \$70,417 | \$76,320 |

#### **Traffic Count**

Source: NCDOT

|            | AADT          |
|------------|---------------|
| E Broad St | 20,500 (2023) |
| I-77       | 65,000 (2023) |



1725 E BROAD ST, STATESVILLE, NC 28625

#### **Site Plan**





1725 E BROAD ST, STATESVILLE, NC 28625

#### **Market Aerial**



jmorganthall@mpvre.com

1725 E BROAD ST, STATESVILLE, NC 28625

## **Property Photos**













Medical | Industrial | Retail | Land | Investment | Office