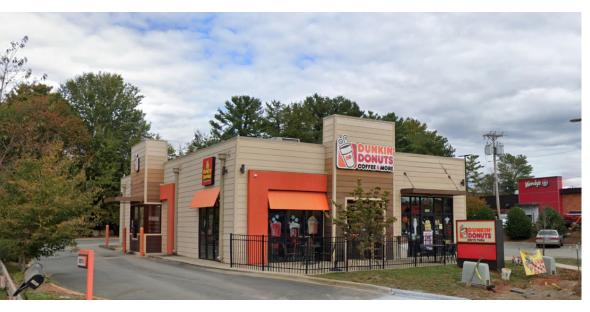

#### Overview

Former takeout pizza restaurant immediately available adjacent to Dunkin with excellent visibility and full access on E Broad Street.

Prime location situated on Broad Street, one of the main commercial corridors in downtown Statesville, NC.

## **Property Photos**

Medical | Industrial | Retail | Land | Investment | Office