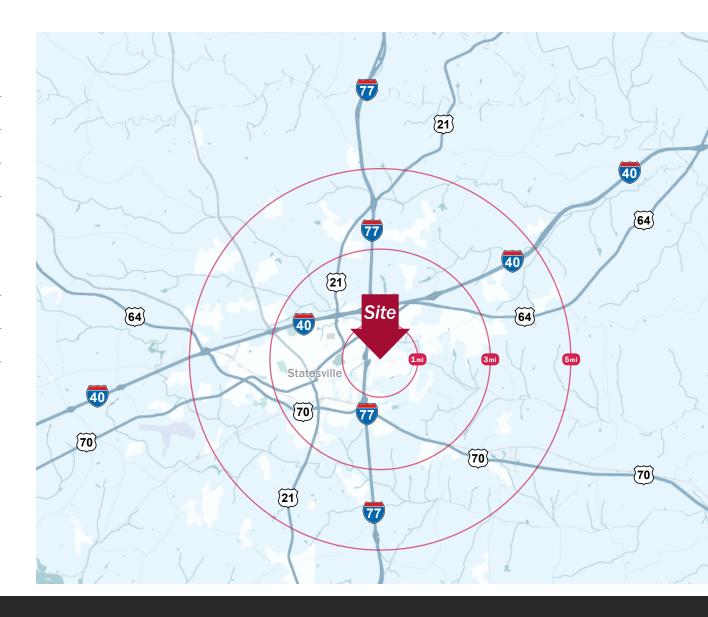

Close to I-77 and I-40, providing convenient access to surrounding areas.

1,600 SF Restaurant Space Available

1725 E BROAD ST, STATESVILLE, NC 28625

#### **Demographics**

Source: Esri® 2024

|                | 1 mile   | 3 mile   | 5 mile   |
|----------------|----------|----------|----------|
| Population     | 6,465    | 28,060   | 47,022   |
| Growth Rate    | 0.67%    | 0.89%    | 1.35%    |
| Avg. HH Income | \$62,764 | \$70,417 | \$76,320 |

#### **Traffic Count**

Source: NCDOT

|            | AADT          |
|------------|---------------|
| E Broad St | 20,500 (2023) |
| I-77       | 65,000 (2023) |

1725 E BROAD ST, STATESVILLE, NC 28625