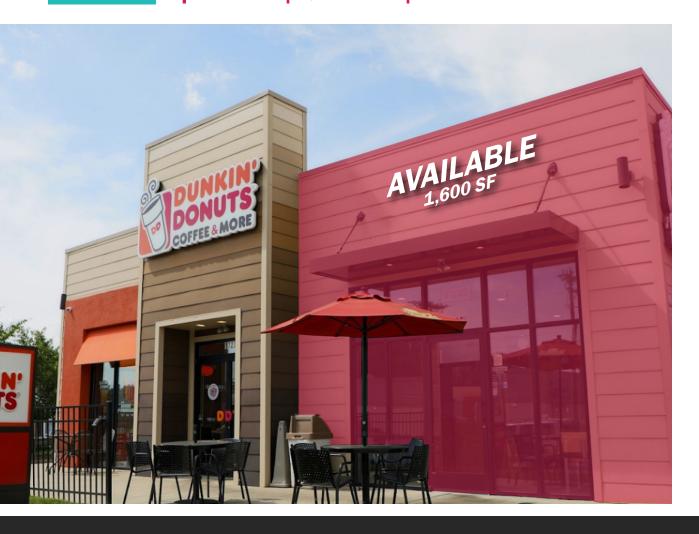

1725 E BROAD ST, STATESVILLE, NC 28625

Retail

FOR Lease

1,600 SF

PRICE

\$35.00 NNN

#### Overview

Former takeout pizza restaurant immediately available adjacent to Dunkin with excellent visibility and full access on E Broad Street.

Prime location situated on Broad Street, one of the main commercial corridors in downtown Statesville, NC.

## **Property Photos**

Medical | Industrial | Retail | Land | Investment | Office