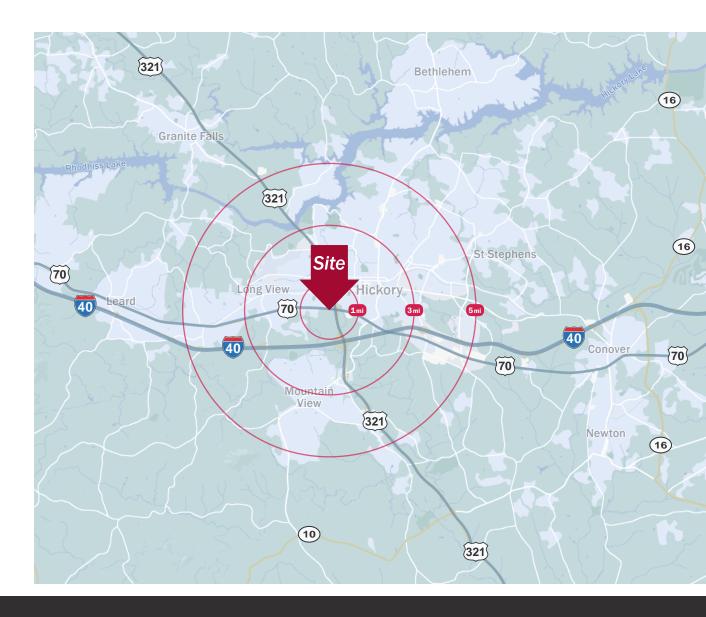

### **Property Overview**

#### **Demographics**

Source: Esri® 2024

|                | 1 mile   | 3 mile   | 5 mile   |
|----------------|----------|----------|----------|
| Population     | 4,204    | 29,631   | 65,804   |
| Growth Rate    | 1.10%    | 0.41%    | 0.55%    |
| Avg. HH Income | \$41,143 | \$57,886 | \$61,609 |

#### **Traffic Count**

Source: NCDOT

|             | AADT          |
|-------------|---------------|
| Highway 70  | 15,000 (2023) |
| Highway 321 | 43,000 (2023) |