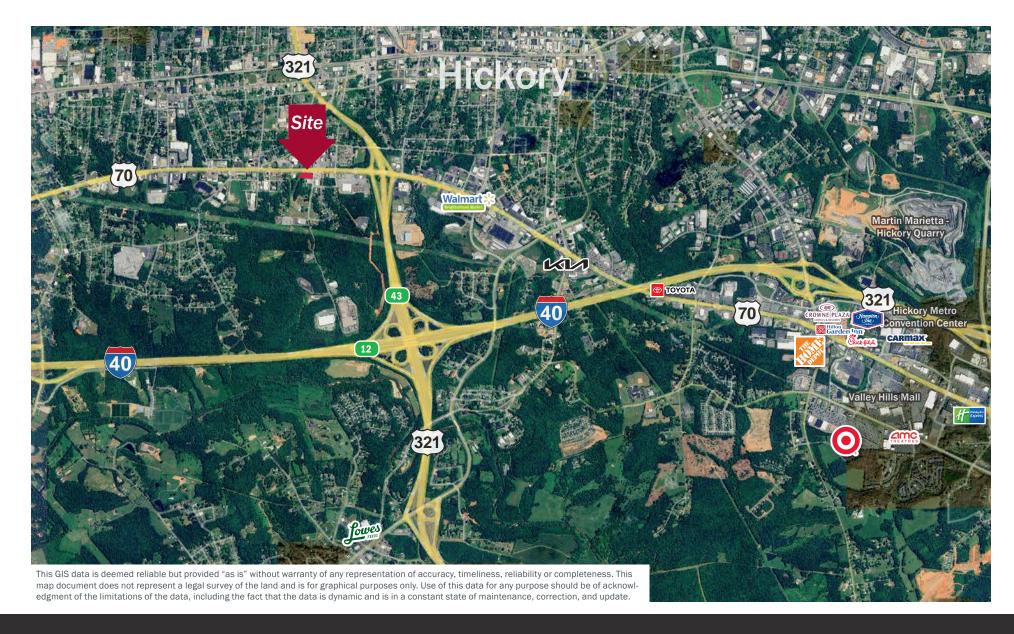

#### Overview

±1.64-acre redevelopment site with direct access to Highway 70 East and easy access to Highway 321

Excellent opportunity for C-store or automotive users

Nearby retailers include Walmart, Target, Lowes Foods, Advanced Auto Parts, and Valley Hills Mall

### **Market Aerial**

Medical | Industrial | Retail | Land | Investment | Office