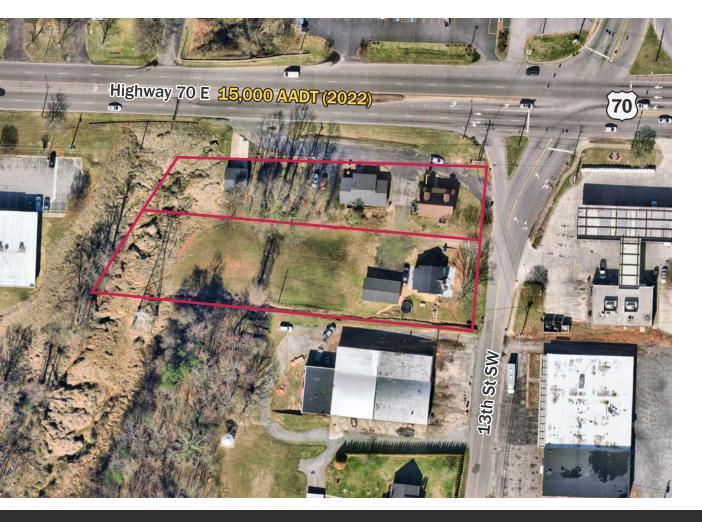

# Highway 70 Land

1311 HIGHWAY 70 SW, HICKORY, NC 28602

1 10 SW, HICKORI, NC 2800

Sale

Land

SIZE

PRICE

±1.64 Ac. Call for pricing

#### Overview

±1.64-acre redevelopment site with direct access to Highway 70 East and easy access to Highway 321

Excellent opportunity for C-store or automotive users

Nearby retailers include Walmart, Target, Lowes Foods, Advanced Auto Parts, and Valley Hills Mall

All tenants are month to month. Do not disturb tenants. Buildings sold AS-IS

City of Hickory Zoned- C-2

Catawba County PID #279212863099 and #279212863071

Highway 70 infill/ redevelopment site in Hickory, NC

#### **Traffic Count**

Source: NCDOT

|             | AADT          |
|-------------|---------------|
| Highway 70  | 15,000 (2023) |
| Highway 321 | 43,000 (2023) |