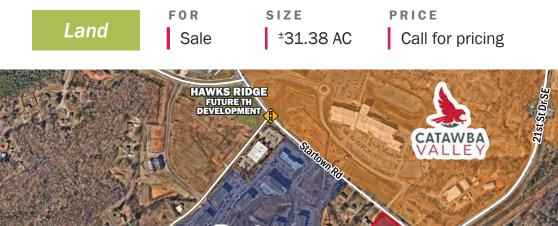

STARTOWN RD & ROBINWOOD RD, HICKORY, NC 28658

### **Overview**

Located at the signalized intersection of Startown Rd at Robinwood Rd

Opportunity for future multi-family, mixed-use development.

Current zoning is PD (Planned Development District). Seller will consider sale subject to rezoning

Catawba County PID #372113043211

Close proximity to Trivium Corporate Center (Corning 200+ new jobs) a major employment center

Utilities available (see map pg 8)