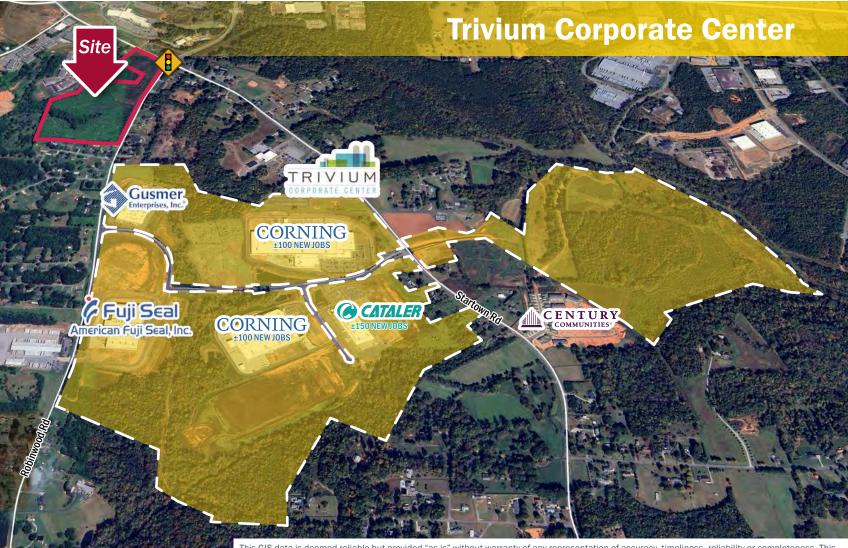

### **Proximity to Employment Center**

Trivium Corporate Center is a 378-acre Class A business park, located between Robinwood Road and Startown Road, which is being jointly developed by the City of Hickory and Catawba County, and marketed by the Catawba County Economic Development Corporation (EDC).

٠

٠

\*source: https://www.hickorync. gov/trivium-corporate-center

Corning will invest \$150 million and create 200 jobs. Salaries will vary by position, but the average annual compensation for the new jobs will be \$55,000, a 25% increase compared to Catawba County's average wage.

\*source: https://www. catawbacountync.gov/ my-catawba-county/corningexpanding-investment-jobs/

This GIS data is deemed reliable but provided "as is" without warranty of any representation of accuracy, timeliness, reliability or completeness. This map document does not represent a legal survey of the land and is for graphical purposes only. Use of this data for any purpose should be of acknowl-edgment of the limitations of the data, including the fact that the data is dynamic and is in a constant state of maintenance, correction, and update.