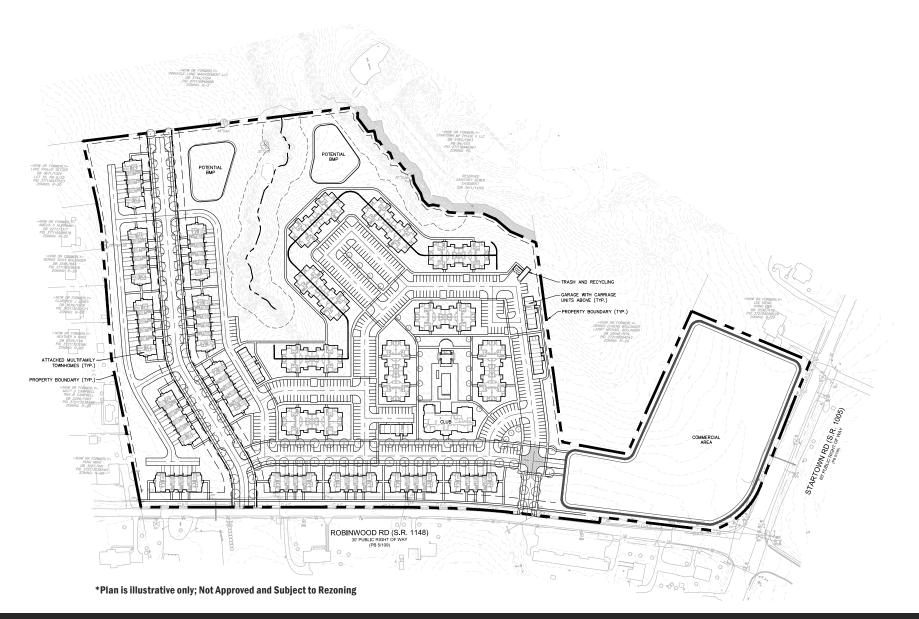

### **Master Plan**

- Property Annexed into City of Hickory and Rezoned to Planned Development District per Rezoning Petition 24-05
- Master Plan shown depicts an illustrative layout based on 12 DUA per rezoning.

| SITE AREA           | ±31 ACRES    |
|---------------------|--------------|
| BUILDABLE<br>AREA   | ±27.74 ACRES |
| TOTAL UNITS         | 375          |
| TOWNHOME<br>UNITS   | 75 (YELLOW)  |
| APARTMENTS<br>UNITS | 300          |
| PARKING<br>SPACES   | 373          |

### **Conceptual Site Plan**