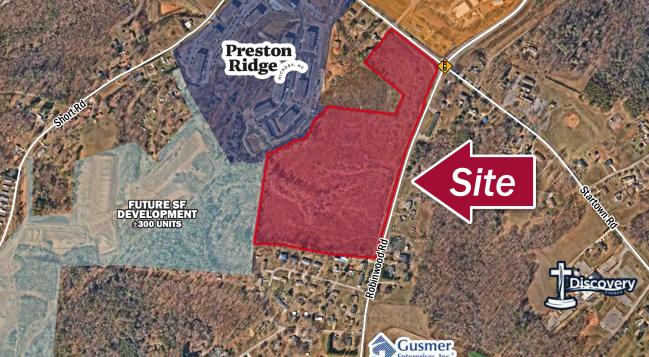

### **Overview**

Located at the signalized intersection of Startown Rd at Robinwood Rd

Opportunity for future multi-family, mixed-use development.

Current zoning is PD (Planned Development District). Seller will consider sale subject to rezoning

Catawba County PID #372113043211

Close proximity to Trivium Corporate Center (Corning 200+ new jobs) a major employment center

Utilities available (see map pg 8)

### **Market Aerial**