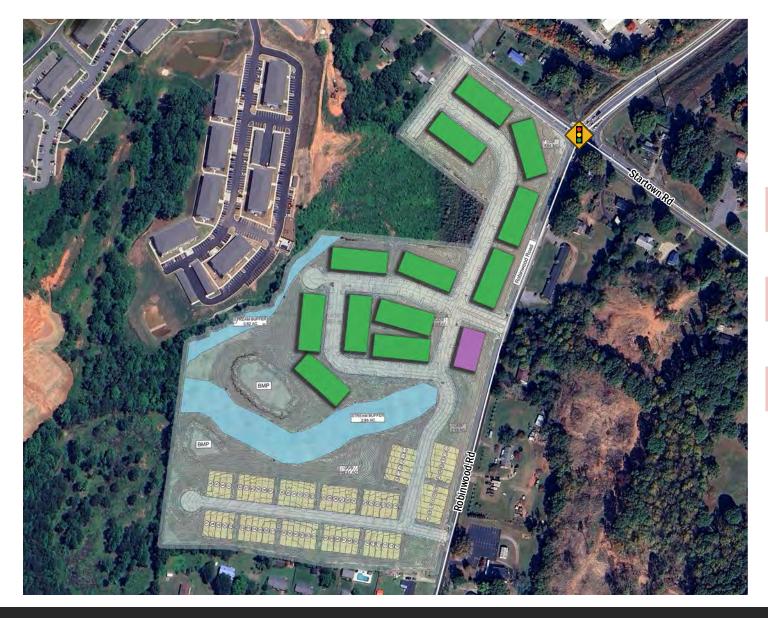

### **Master Plan**

- Property Annexed into City of Hickory and Rezoned to Planned Development District per Rezoning Petition 24-05
- Master Plan shown depicts an illustrative layout based on 12 DUA per rezoning.

| SITE AREA           | ±31 ACRES    |
|---------------------|--------------|
| BUILDABLE<br>AREA   | ±27.74 ACRES |
| TOTAL UNITS         | 375          |
| TOWNHOME<br>UNITS   | 75 (YELLOW)  |
| APARTMENTS<br>UNITS | 300          |
| PARKING<br>SPACES   | 373          |

### **Conceptual Site Plan**