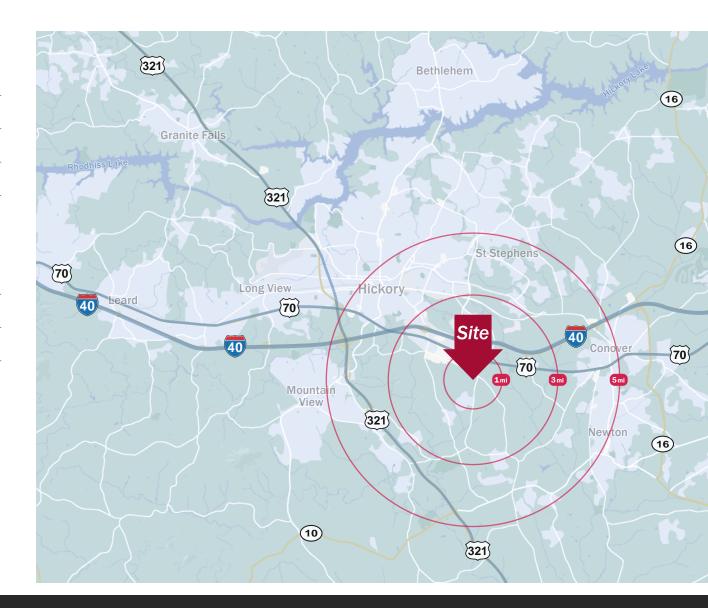

### Demographics

Source: Esri® 2024

|                | 1 mile   | 3 mile   | 5 mile   |
|----------------|----------|----------|----------|
| Population     | 1,895    | 11,605   | 64,080   |
| Growth Rate    | 3.82%    | 0.71%    | 0.60%    |
| Avg. HH Income | \$76,749 | \$85,506 | \$79,577 |

### **Traffic Count**

Source: NCDOT

|              | AADT          |
|--------------|---------------|
| Startown Rd  | 12,571 (2024) |
| Robinwood Rd | 4,452 (2024)  |

Nolan Mills Senior Vice President (704) 248 2133

### **Proximity to Employment Center**

Trivium Corporate Center is a 378-acre Class A business park, located between Robinwood Road and Startown Road, which is being jointly developed by the City of Hickory and Catawba County, and marketed by the Catawba County Economic Development Corporation (EDC).