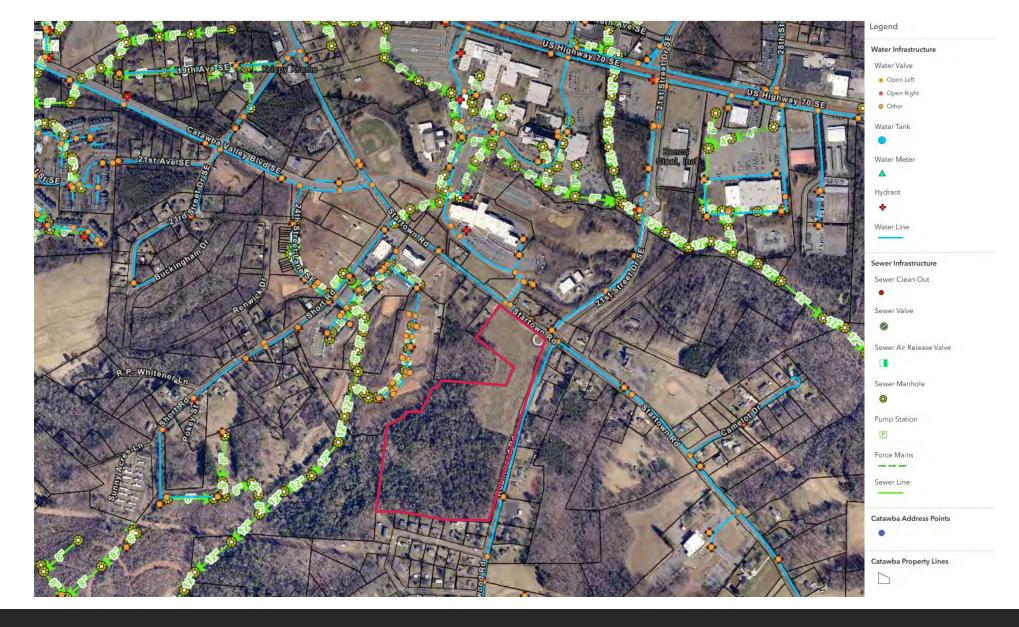

## **Utilities Map**

Nolan Mills Senior Vice President

(704) 248 2133 nmills@mpvre.com (704) 561 5238 cpyke@mpvre.com

Chad Pyke

Broker

2400 South Boulevard | Suite 300 Charlotte, NC 28203

**STARTOWN RD & ROBINWOOD RD, HICKORY, NC 28658** 

Catawba County PID #372113043211

Close proximity to Trivium Corporate Center (Corning 200+ new jobs) a major employment center

Utilities available (see map pg 8)