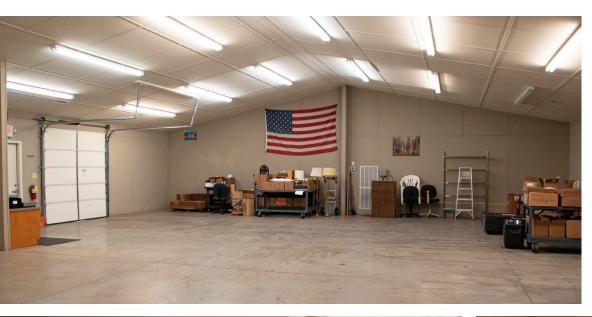

#### Overview

±6,342 SF

13 private office

Large open space

Large conference room

4 bathrooms

Large kitchen with oven and outdoor patio

Fully conditioned warehouse space

## **Property Photos**

Medical | Industrial | Retail | Land | Investment | Office