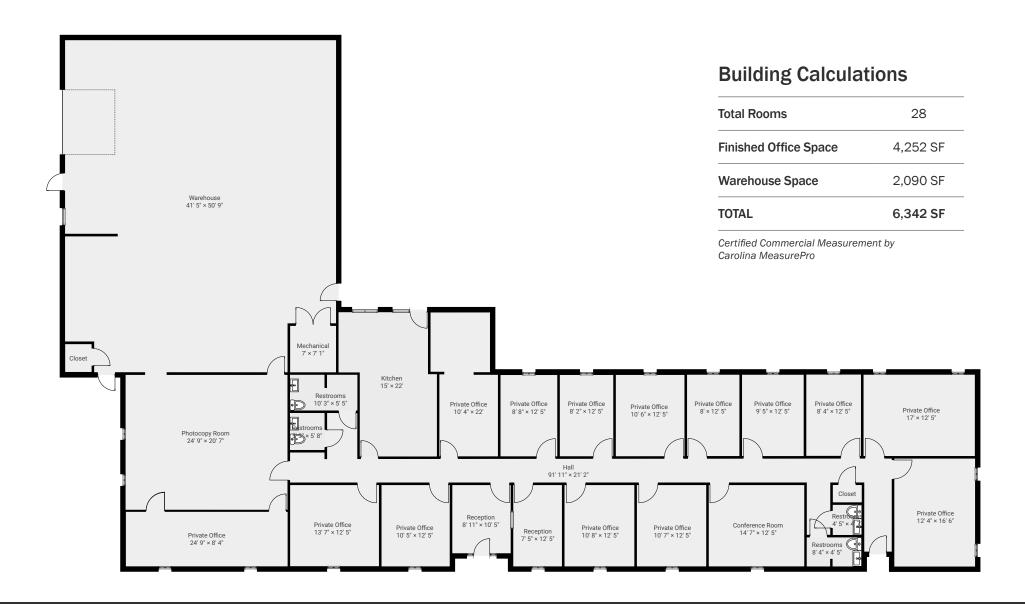

#### Overview

±6,342 SF

13 private office

Large open space

Large conference room

4 bathrooms

Large kitchen with oven and outdoor patio

Fully conditioned warehouse space

## **Property Photos**

Medical | Industrial | Retail | Land | Investment | Office