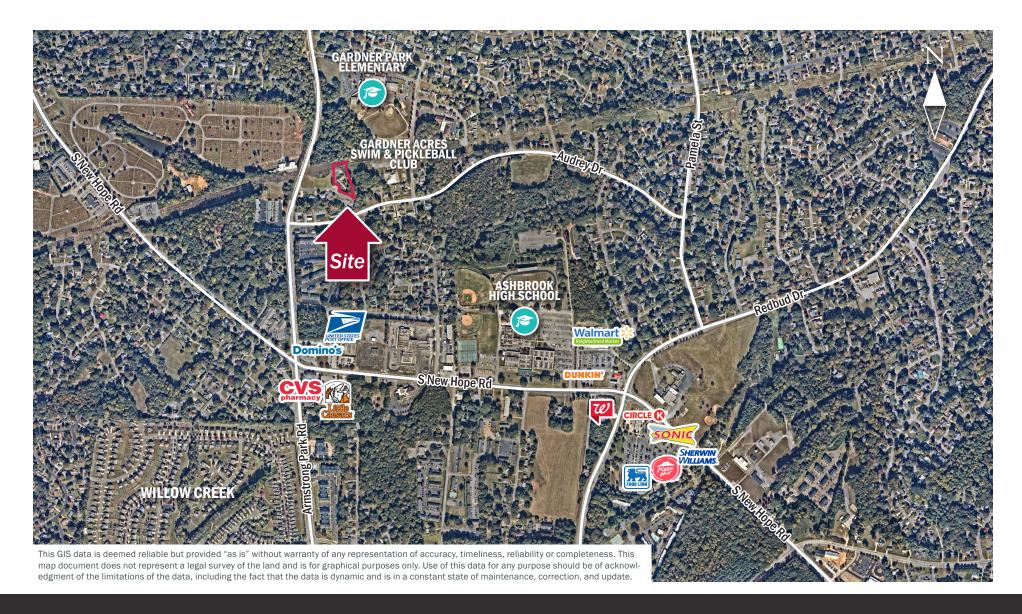

conference room

4 bathrooms

Large kitchen with oven and outdoor patio

Fully conditioned warehouse space

1 drive in door

19 parking spaces including 1 handicapped space

Available mid summer 2025

Office Building For Lease



### **Property Overview**

### **Demographics**

Source: Esri® 2024

|                | 1 mile   | 3 mile   | 5 mile   |
|----------------|----------|----------|----------|
| Population     | 8,931    | 55,514   | 116,039  |
| Growth Rate    | 0.85%    | 0.54%    | 0.93%    |
| Avg. HH Income | \$98,010 | \$96,298 | \$92,974 |

#### **Traffic Count**

Source: NCDOT

|                   | AADT          |  |
|-------------------|---------------|--|
| Armstrong Park Rd | 13,000 (2022) |  |



### 2936 Rousseau Court

GASTONIA, NC 28054

### **Neighborhood Aerial**



GASTONIA, NC 28054



GASTONIA, NC 28054





### 2936 Rousseau Court

GASTONIA, NC 28054

## **Property Photos**













Medical | Industrial | Retail | Land | Investment | Office