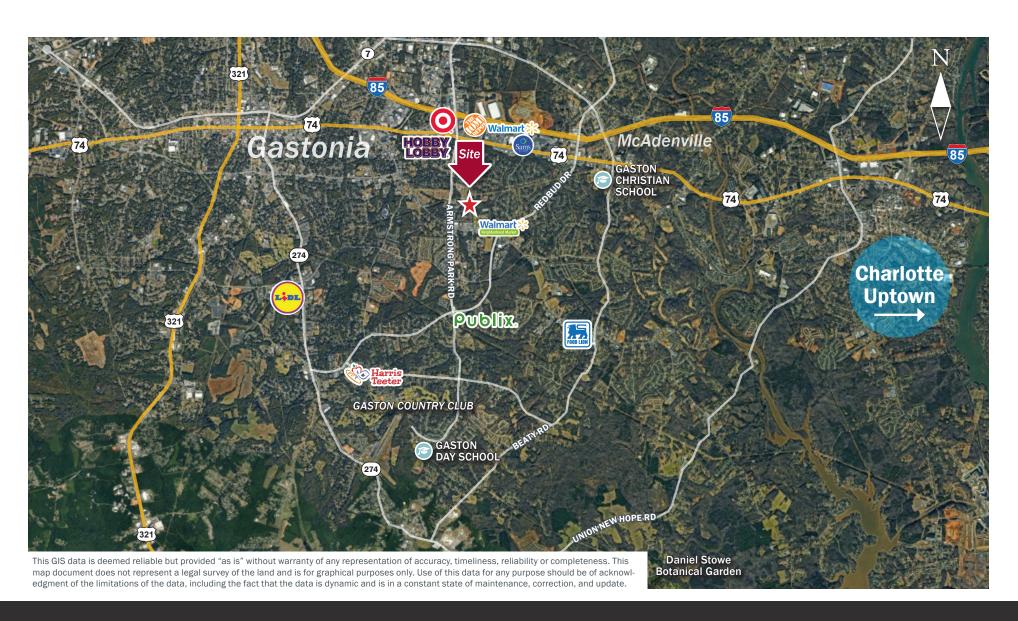

throoms

Large kitchen with oven and outdoor patio

Fully conditioned warehouse space

1 drive in door

19 parking spaces including 1 handicapped space

Available mid summer 2025

Office Building For Lease



### **Property Overview**

### **Demographics**

Source: Esri® 2024

|                | 1 mile   | 3 mile   | 5 mile   |
|----------------|----------|----------|----------|
| Population     | 8,931    | 55,514   | 116,039  |
| Growth Rate    | 0.85%    | 0.54%    | 0.93%    |
| Avg. HH Income | \$98,010 | \$96,298 | \$92,974 |

#### **Traffic Count**

Source: NCDOT

|                   | AADT          |  |
|-------------------|---------------|--|
| Armstrong Park Rd | 13,000 (2022) |  |



### 2936 Rousseau Court

GASTONIA, NC 28054

### **Neighborhood Aerial**



GASTONIA, NC 28054



GASTONIA, NC 28054





### 2936 Rousseau Court

GASTONIA, NC 28054

## **Property Photos**













Medical | Industrial | Retail | Land | Investment | Office