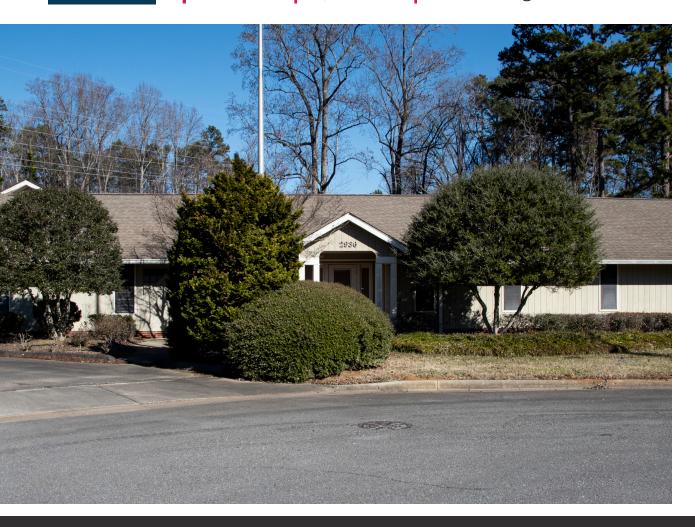

# 2936 Rousseau Court

GASTONIA, NC 28054

Office

FOR Lease \*6,342 SF

PRICE

Call for Pricing

#### Overview

±6,342 SF

13 private office

Large open space

Large conference room

4 bathrooms

Large kitchen with oven and outdoor patio

Fully conditioned warehouse space

1 drive in door

19 parking spaces including 1 handicapped space

Available mid summer 2025

Office Building For Lease