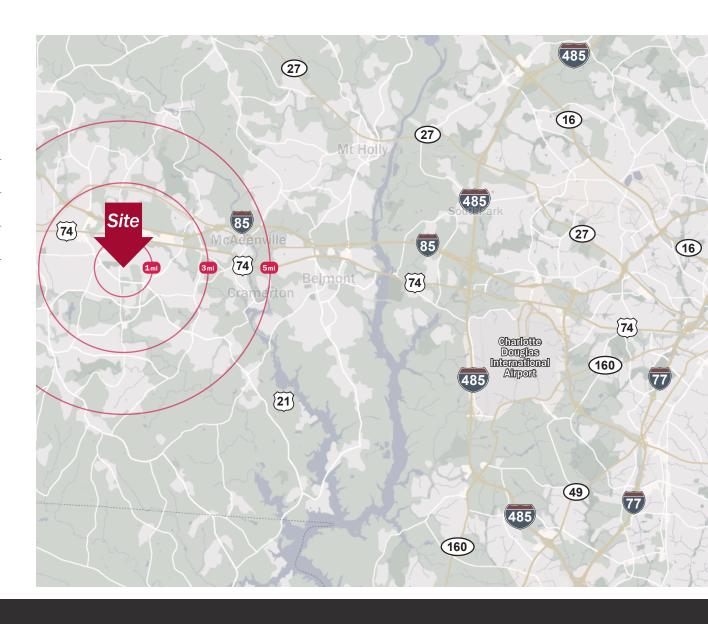

### **Demographics**

Source: Esri® 2024

|                | 1 mile   | 3 mile   | 5 mile   |
|----------------|----------|----------|----------|
| Population     | 8,931    | 55,514   | 116,039  |
| Growth Rate    | 0.85%    | 0.54%    | 0.93%    |
| Avg. HH Income | \$98,010 | \$96,298 | \$92,974 |

#### **Traffic Count**

Source: NCDOT

|                   | AADT          |  |
|-------------------|---------------|--|
| Armstrong Park Rd | 13,000 (2022) |  |