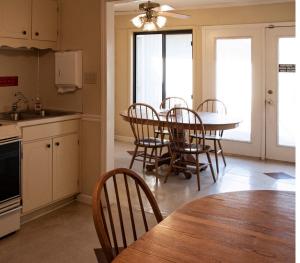

#### Overview

±6,342 SF

13 private office

Large open space

Large conference room

4 bathrooms

Large kitchen with oven and outdoor patio

Fully conditioned warehouse space

## **Property Photos**

Medical | Industrial | Retail | Land | Investment | Office