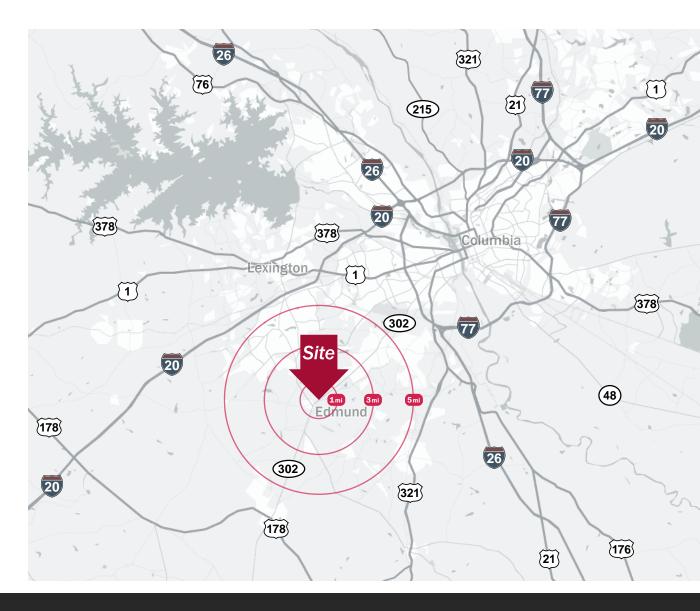

Water Main and Force Main located in S. Lake Drive (capacity not guaranteed)

Located in Lexington School District #2

Lexington County PIN: 008800-02-053

 $\pm 8.7$  miles to Columbia Metropolitan Airport

±3.8 miles to the intersection of S. Lake Dr. and Platt Springs Rd. with major retailers such as Publix, Food Lion, Walmart Supercenter, & Lowe's Home Improvement

±246 Acres Land for Sale

EDMUND HIGHWAY & S LAKE DR, LEXINGTON, SC 29073