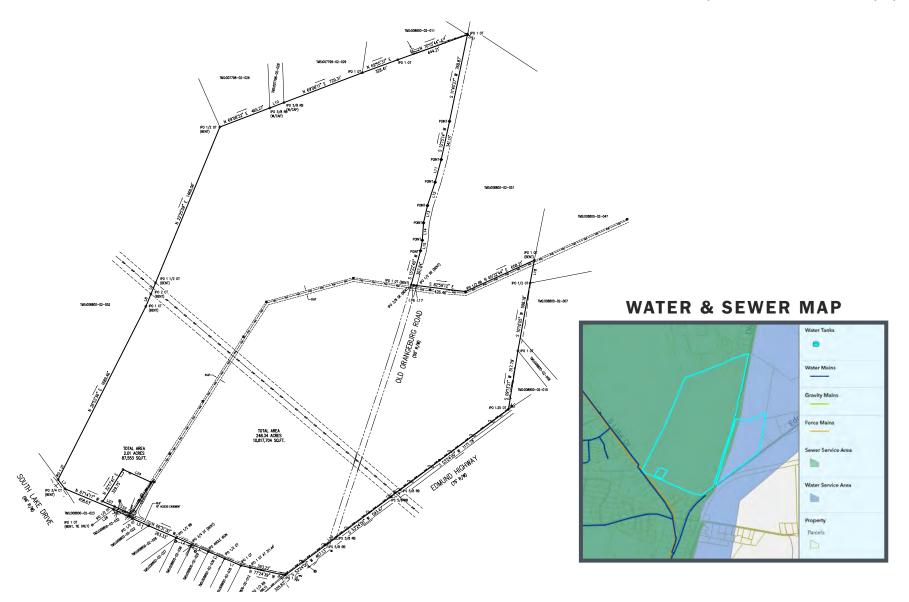

Water Main and Force Main located in S. Lake Drive (capacity not guaranteed)

Located in Lexington School District #2

Lexington County PIN: 008800-02-053

 $\pm 8.7$  miles to Columbia Metropolitan Airport

EDMUND HIGHWAY & S LAKE DR, LEXINGTON, SC 29073