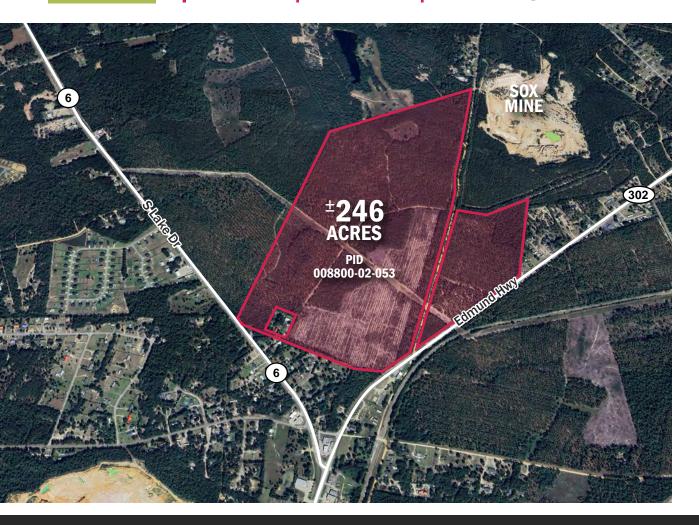

#### Overview

±246 Acres along Edmund Highway and S Lake Drive

Zoned: (ID) Intensive Development District subject to Neighborhood Appearance District Overlay (accommodates a variety of land use activities, including high-density residential and intensive non-residential uses)

Water Main and Force Main located in S. Lake Drive (capacity not guaranteed)

Located in Lexington School District #2

Lexington County PIN: 008800-02-053

 $\pm 8.7$  miles to Columbia Metropolitan Airport

±3.8 miles to the intersection of S. Lake Dr. and Platt Springs Rd. with major retailers such as Publix, Food Lion, Walmart Supercenter, & Lowe's Home Improvement

±246 Acres Land for Sale

EDMUND HIGHWAY & S LAKE DR, LEXINGTON, SC 29073