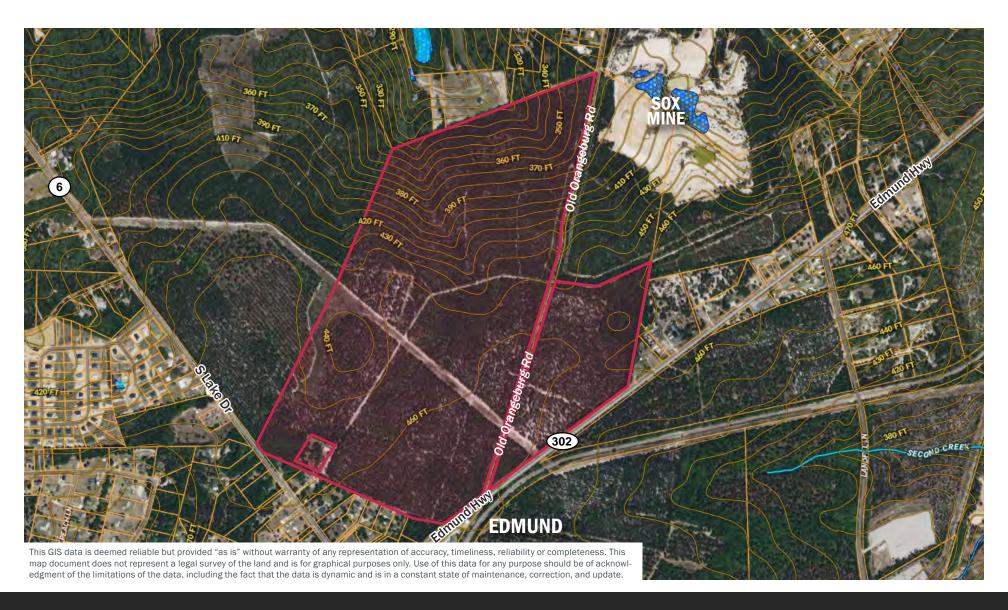

### **Site Topography**

\*10 foot contours

EDMUND HIGHWAY & S LAKE DR, LEXINGTON, SC 29073