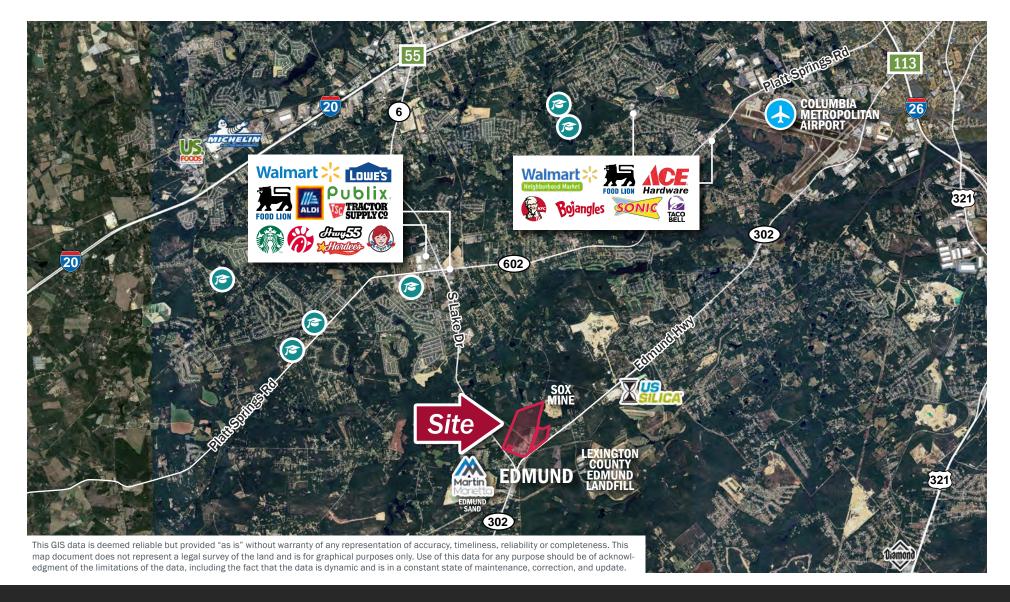

#### **Market Aerial**

EDMUND HIGHWAY & S LAKE DR, LEXINGTON, SC 29073

\*Power and Fiber Optic easements traverse the property

Medical | Industrial | Retail | Land | Investment | Office

nmills@mpvre.com