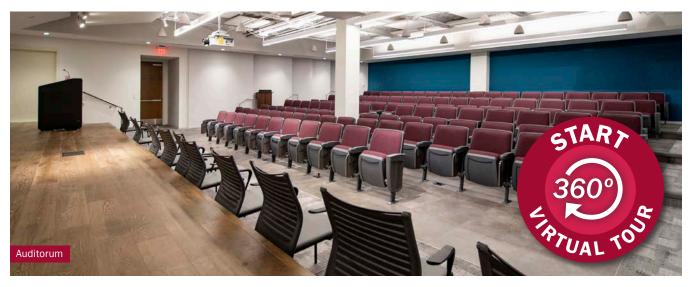

### **II**■ Office Space Available

- Class A Office space located in Oakhill Business Park
- Available: Suite 227: 2,314 SF
  Suite 320: 2,048 SF
  Suite 400: 1,740 SF
  Suite 425: 2,702 SF
- Conveniently located off Arrowood Road at the intersection of I-77 and I-485
- Brand new state of the art building conference center, food service, and fitness center located on-site
- Brand new HVAC system with Needle Point Bipolar Ionization System (NPBI) and increased MERV filters
- 15 minutes to Charlotte-Douglas International Airport
- 10 minutes to Charlotte CBD
- Numerous restaurants and hotels within a 1-mile radius
- Abundant parking at a ratio of 4 spaces/1,000 RSF
- Numerous building upgrades, including new elevators