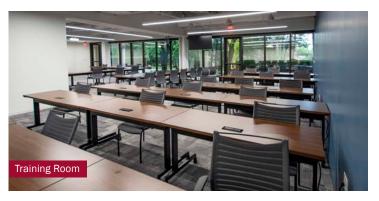

### **II**■ Office Space Available

- Class A Office space located in Oakhill Business Park
- Available: Suite 227: 2,314 SF
  Suite 320: 2,048 SF
  Suite 400: 1,740 SF
  Suite 425: 2,702 SF
- Conveniently located off Arrowood Road at the intersection of I-77 and I-485
- Brand new state of the art building conference center, food service, and fitness center located on-site
- Brand new HVAC system with Needle Point Bipolar Ionization System (NPBI) and increased MERV filters
- 15 minutes to Charlotte-Douglas International Airport
- 10 minutes to Charlotte CBD
- Numerous restaurants and hotels within a 1-mile radius
- Abundant parking at a ratio of 4 spaces/1,000 RSF
- Numerous building upgrades, including new elevators