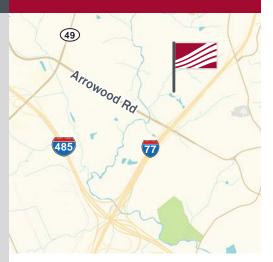

### **II**■ Office Space Available

- Class A Office space located in Oakhill Business Park
- Available: Suite 227: 2,314 SF
  Suite 320: 2,048 SF
  Suite 400: 1,740 SF
  Suite 425: 2,702 SF
- Conveniently located off Arrowood Road at the intersection of I-77 and I-485
- Brand new state of the art building conference center, food service, and fitness center located on-site
- Brand new HVAC system with Needle Point Bipolar Ionization System (NPBI) and increased MERV filters
- 15 minutes to Charlotte-Douglas International Airport
- 10 minutes to Charlotte CBD
- Numerous restaurants and hotels within a 1-mile radius
- Abundant parking at a ratio of 4 spaces/1,000 RSF
- Numerous building upgrades, including new elevators