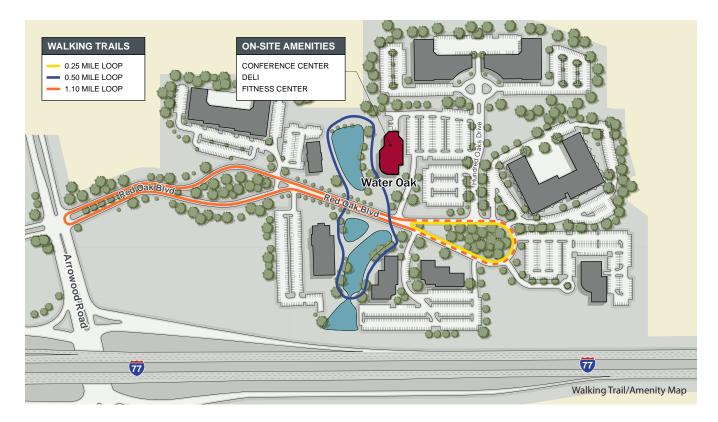

### **II**■ Office Space Available

- Class A Office space located in Oakhill Business Park
- Available: Suite 227: 2,314 SF
  Suite 320: 2,048 SF
  Suite 400: 1,740 SF
  Suite 425: 2,702 SF
- Conveniently located off Arrowood Road at the intersection of I-77 and I-485
- Brand new state of the art building conference center, food service, and fitness center located on-site
- Brand new HVAC system with Needle Point Bipolar Ionization System (NPBI) and increased MERV filters
- 15 minutes to Charlotte-Douglas International Airport
- 10 minutes to Charlotte CBD
- Numerous restaurants and hotels within a 1-mile radius
- Abundant parking at a ratio of 4 spaces/1,000 RSF
- Numerous building upgrades, including new elevators