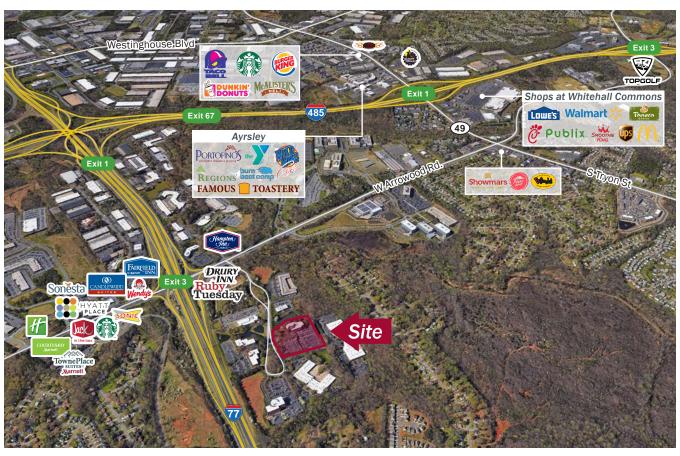

### **II**■ Office Space Available

- Class A Office space located in Oakhill Business Park
- Available: Suite 227: 2,314 SF
  Suite 320: 2,048 SF
  Suite 400: 1,740 SF
  Suite 425: 2,702 SF
- Conveniently located off Arrowood Road at the intersection of I-77 and I-485
- Brand new state of the art building conference center, food service, and fitness center located on-site
- Brand new HVAC system with Needle Point Bipolar Ionization System (NPBI) and increased MERV filters
- 15 minutes to Charlotte-Douglas International Airport
- 10 minutes to Charlotte CBD
- Numerous restaurants and hotels within a 1-mile radius
- Abundant parking at a ratio of 4 spaces/1,000 RSF
- Numerous building upgrades, including new elevators