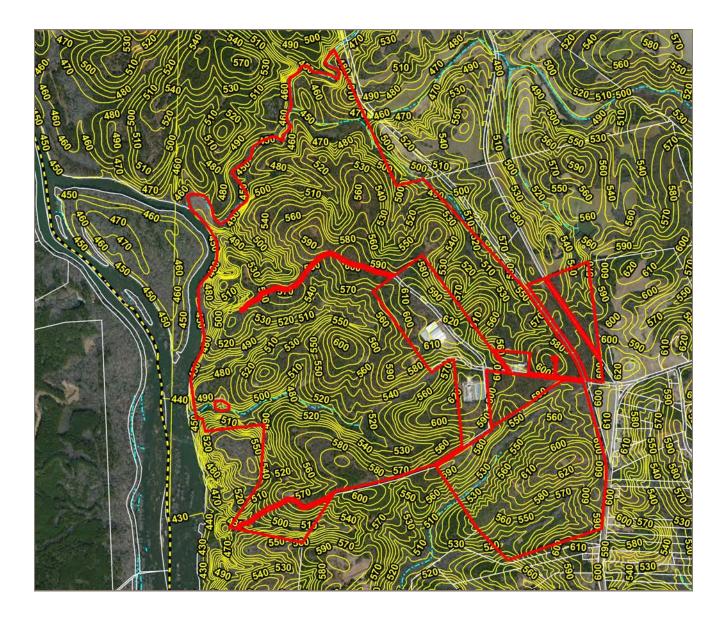

River.
- Excellent future hold or potential development opportunity.
- A rapidly growing area of central Lancaster County that includes Sun City Carolina Lakes to the north.
- Site may be subdivided.



\$22,500 Per Acre



Bailey W. Patrick 704.248.2102 bpatrick@mpvre.com

### Location

1,394± Acres For Sale

Catawba River Lancaster County, SC



#### City of Lancaster and the SC Highway 9 Corridor

The City of Lancaster is one of South Carolina's most historic towns and exhibits an outstanding quality of life. The central part of Lancaster County has an excellent transportation network consisting of SC highway 9, a 4-lane divided highway, connecting the Lancaster to Interstate 77, and US 521, a 4-lane divided highway, connecting the city to Charlotte and Interstate 485.

## Topography







Catawba River Lancaster County, SC