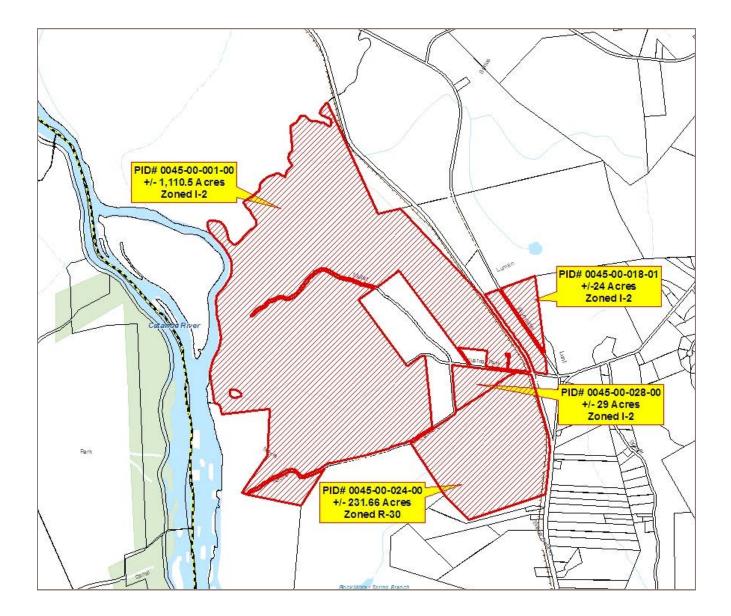

#### Land For Sale

- Accessed via Industrial Park Drive off Riverside Road, just 4.5 miles north of Chester Highway (Hwy 9) and the Lancaster County Airport.
- Over 5,000' of frontage along the Catawba River.
- Excellent future hold or potential development opportunity.
- A rapidly growing area of central Lancaster County that includes Sun City Carolina Lakes to the north.
- Site may be subdivided.