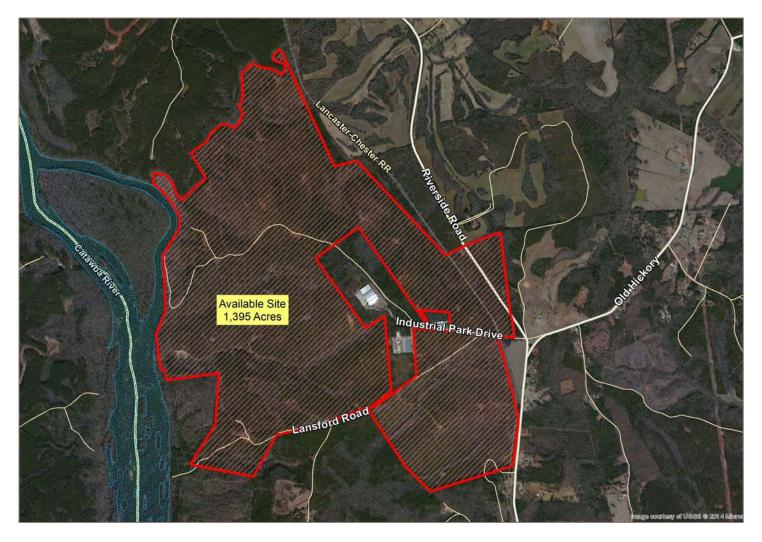

# 1,394± Acres For Sale On the Catawba River

Riverside Road Lancaster County, SC

#### Land For Sale

- Accessed via Industrial Park Drive off Riverside Road, just 4.5 miles north of Chester Highway (Hwy 9) and the Lancaster County Airport.
- Over 5,000' of frontage along the Catawba River.
- Excellent future hold or potential development opportunity.
- A rapidly growing area of central Lancaster County that includes Sun City Carolina Lakes to the north.
- Site may be subdivided.

### Location

1,394± Acres For Sale

Catawba River Lancaster County, SC