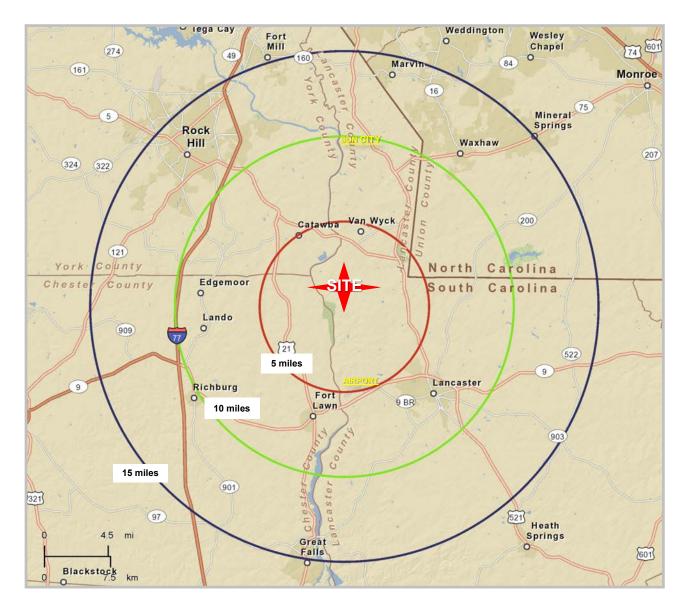

### Location

1,394± Acres For Sale

Catawba River Lancaster County, SC

#### City of Lancaster and the SC Highway 9 Corridor

The City of Lancaster is one of South Carolina's most historic towns and exhibits an outstanding quality of life. The central part of Lancaster County has an excellent transportation network consisting of SC highway 9, a 4-lane divided highway, connecting the Lancaster to Interstate 77, and US 521, a 4-lane divided highway, connecting the city to Charlotte and Interstate 485.