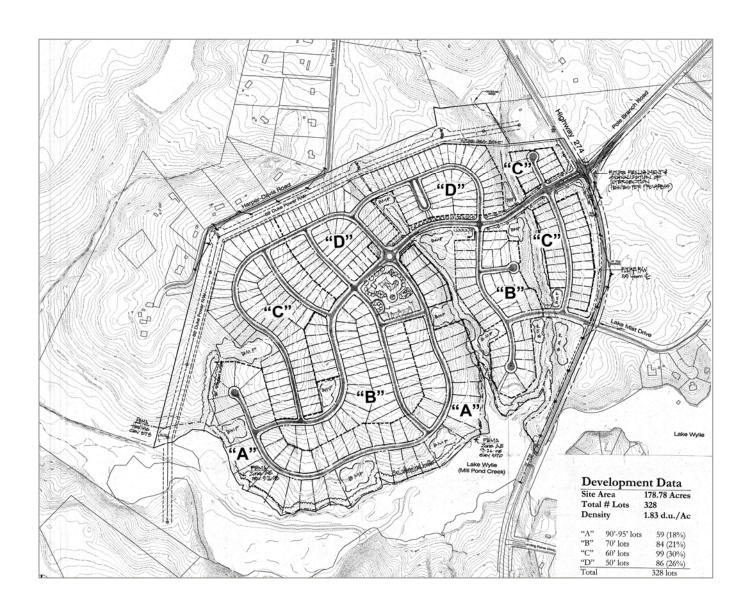

### **Land For Sale**

- Excellent single-family development potential. Schematic plan in place for up to 326 lots.
- Currently under Rezoning Petition to RC-I (CD) \*see plan.
- Great frontage on Highway 274 with some water frontage.
- Located near the Hwy 274/557/49 intersection with retail centers anchored by Lowe's, Wal-Mart, Bi-Lo, among others.
- Utilities available. Topography is good for the area.

### ► Schematic Plan

Highway 274 - Lake Wylie, SC