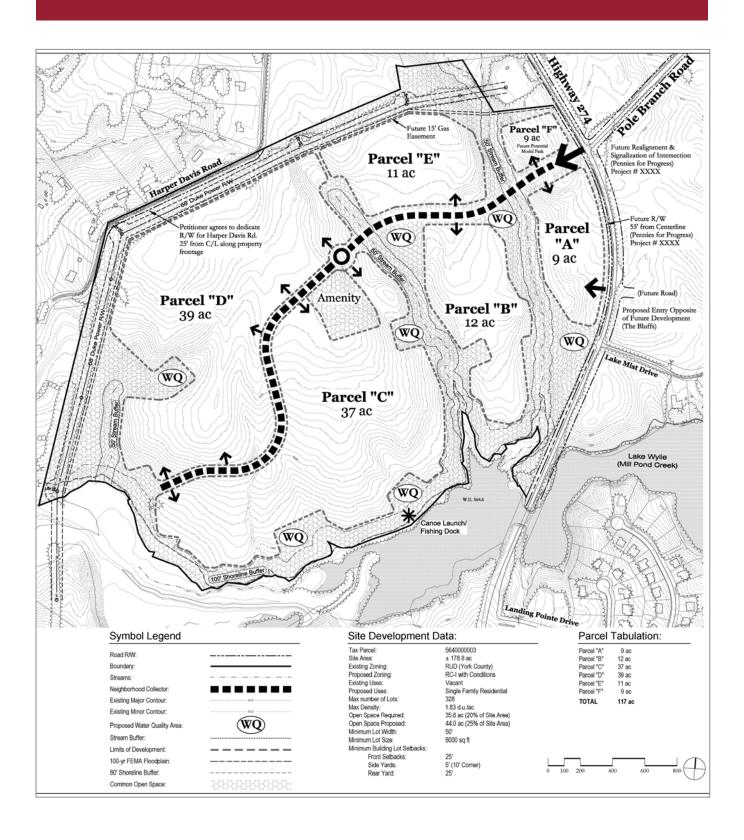

274/557/49 intersection with retail centers anchored by Lowe's, Wal-Mart, Bi-Lo, among others.
- Utilities available. Topography is good for the area.

**Pricing** 

\$49,500 per acre

### **▶** Contact

Nolan Mills 704.248.2133 nmills@mpvre.com



### ► Location



This GIS data is deemed reliable but provided "as is" without warranty of any representation of accuracy, timeliness, reliability or completeness. This map document does not represent a legal survey of the land and is for graphical purposes only. Use of this data for any purpose should be of acknowledgment of the limitations of the data, including the fact that the data is dynamic and is in a constant state of maintenance, correction, and update.

#### 174+ Acres For Sale

Highway 274 - Lake Wylie, SC

# Rezoning Bubble Plan



#### 174+ Acres For Sale

Highway 274 - Lake Wylie, SC

### ► Schematic Plan



Highway 274 - Lake Wylie, SC