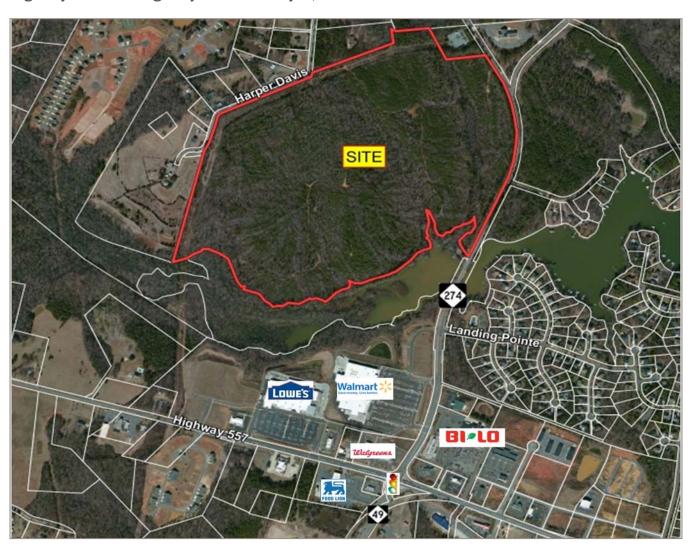

### **Land For Sale**

- Excellent single-family development potential. Schematic plan in place for up to 326 lots.
- Currently under Rezoning Petition to RC-I (CD) \*see plan.
- Great frontage on Highway 274 with some water frontage.
- Located near the Hwy 274/557/49 intersection with retail centers anchored by Lowe's, Wal-Mart, Bi-Lo, among others.
- Utilities available. Topography is good for the area.

### ► Location

This GIS data is deemed reliable but provided "as is" without warranty of any representation of accuracy, timeliness, reliability or completeness. This map document does not represent a legal survey of the land and is for graphical purposes only. Use of this data for any purpose should be of acknowledgment of the limitations of the data, including the fact that the data is dynamic and is in a constant state of maintenance, correction, and update.

#### 174+ Acres For Sale

Highway 274 - Lake Wylie, SC