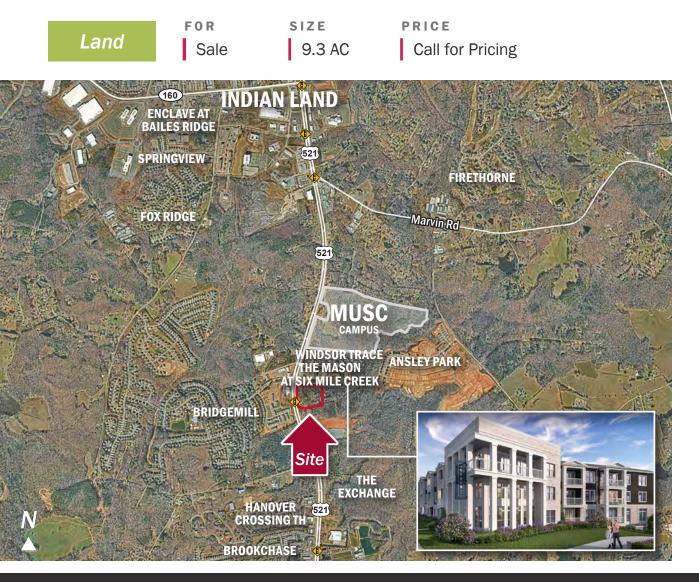

#### **Overview**

Zoned for retail, automotive, hotel, medical, and office use

Adjacent to The Mason at Six Mile Creek (300 units) and Somerset (110 Townhomes)

Immediately south of MUSC's hospital campus and north of The Exchange (Costco) and Crossroads (Target)

Water, sewer, electricty and natural gas available

Two full-service access roads from Hwy 521

Close proximity to Sun City, Bridgemill, Tree Tops, and numerous other residential neighborhoods

Signalized intersection; 32,900 cars per day (SCDOT)

9.3 Acres For Sale in Indian Land, SC

Michael Bilodeau Development Partner (704) 561 5253

(704) 561 5253 mbilodeau@mpvre.com

HIGHWAY 521, INDIAN LAND, SC