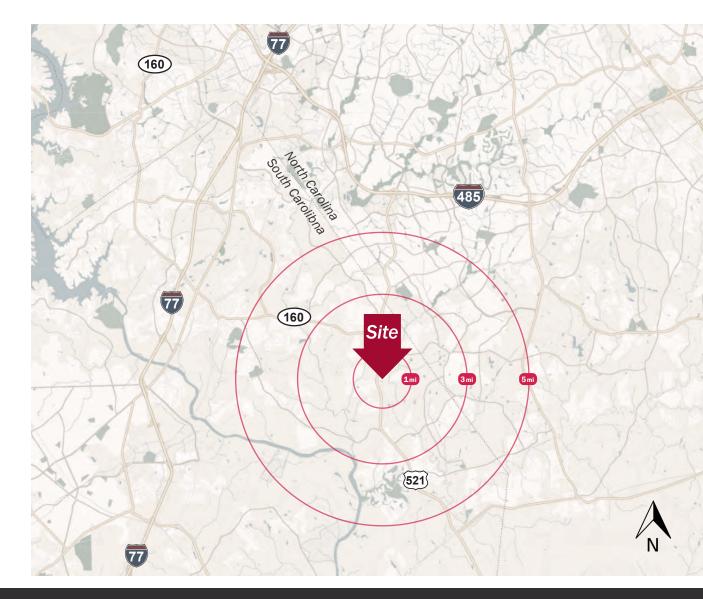

## **Site Plan**

Michael Bilodeau Development Partner (704) 561 5253

(704) 561 5253 mbilodeau@mpvre.com 2400 South Boulevard | Suite 300 Charlotte, NC 28203

HIGHWAY 521, INDIAN LAND, SC

#### **Overview**

Zoned for retail, automotive, hotel, medical, and office use

Adjacent to The Mason at Six Mile Creek (300 units) and Somerset (110 Townhomes)

Immediately south of MUSC's hospital campus and north of The Exchange (Costco) and Crossroads (Target)