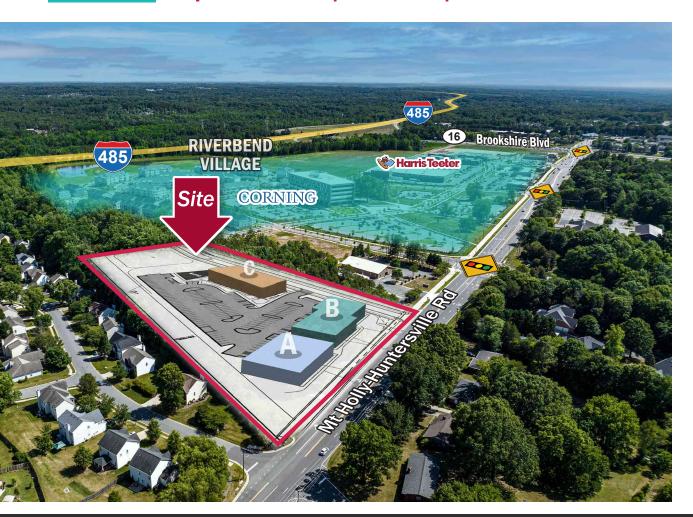

#### **Conceptual Site Plan**

jmorganthall@mpvre.com

**Davis Kirby** 

MT. HOLLY-HUNTERSVILLE ROAD, CHARLOTTE, NC 28216

#### **Conceptual Site Plan Overlay**

jmorganthall@mpvre.com

radams@mpvre.com

MT. HOLLY-HUNTERSVILLE ROAD, CHARLOTTE, NC 28216

MT. HOLLY-HUNTERSVILLE ROAD, CHARLOTTE, NC 28216

F O R

SIZE

PRICE

Sale or Lease

33,000 SF

Call for Pricing

River's Edge Station features retail, office and medical office space with direct access to Riverbend Village and a fully signalized intersection to Mt. Holly-Huntersville Road

Working Together

Construction to begin Summer of 2025, with Q2 2026 delivery

Walking distance to Riverbend Village with Corning (700 employees), Harris Teeter, and 105 townhomes and 288 apartments

Located less than 1 mile from I-485 and Hwy 16 (Brookshire Blvd)