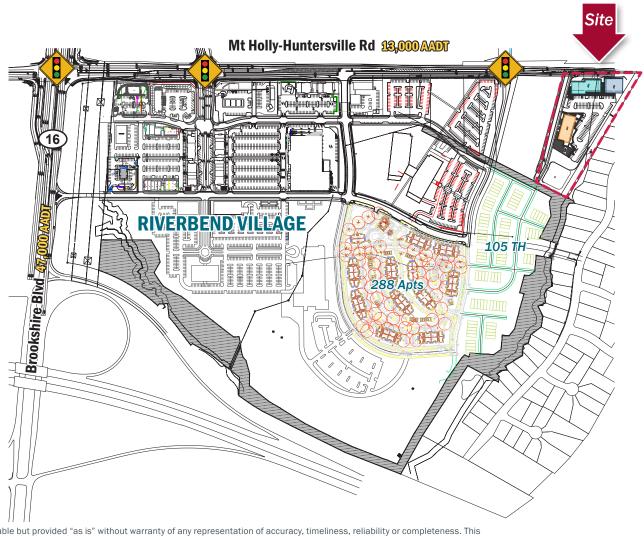

#### **Market Aerial**

MT. HOLLY-HUNTERSVILLE ROAD, CHARLOTTE, NC 28216

Working Together

Construction to begin Summer of 2025, with Q2 2026 delivery

Walking distance to Riverbend Village with Corning (700 employees), Harris Teeter, and 105 townhomes and 288 apartments

Located less than 1 mile from I-485 and Hwy 16 (Brookshire Blvd)