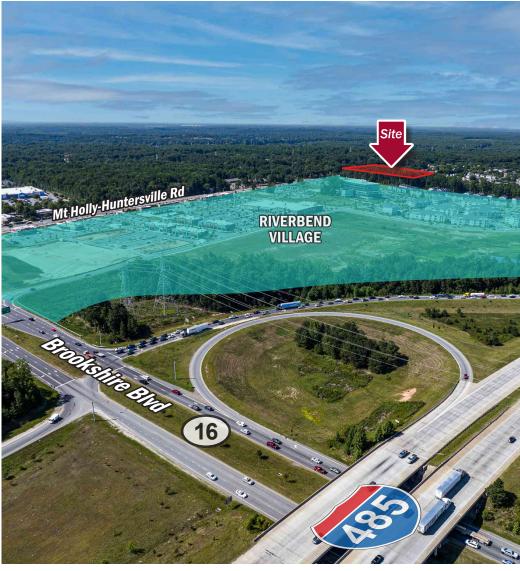

#### **Market Aerial**

MT. HOLLY-HUNTERSVILLE ROAD, CHARLOTTE, NC 28216

Working Together

Construction to begin Summer of 2025, with Q2 2026 delivery

Walking distance to Riverbend Village with Corning (700 employees), Harris Teeter, and 105 townhomes and 288 apartments

Located less than 1 mile from I-485 and Hwy 16 (Brookshire Blvd)