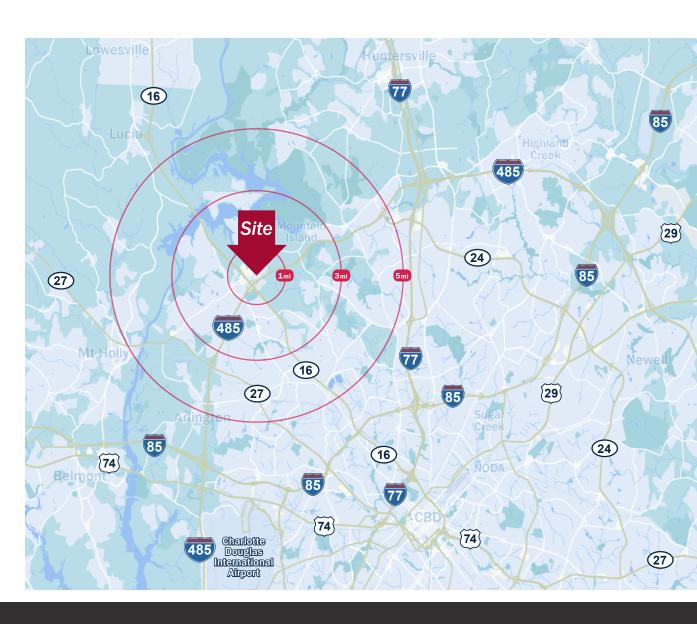

#### **Demographics**

Source: Esri® 2025

|                | 1 mile    | 3 mile    | 5 mile    |
|----------------|-----------|-----------|-----------|
| Population     | 5,118     | 36,222    | 101,283   |
| Growth Rate    | 5.58%     | 2.23%     | 1.63%     |
| Avg. HH Income | \$148,372 | \$122,268 | \$105,996 |

#### **River's Edge Station Location**

This GIS data is deemed reliable but provided "as is" without warranty of any representation of accuracy, timeliness, reliability or completeness. This map document does not represent a legal survey of the land and is for graphical purposes only. Use of this data for any purpose should be of acknowledgment of the limitations of the data, including the fact that the data is dynamic and is in a constant state of maintenance, correction, and update.