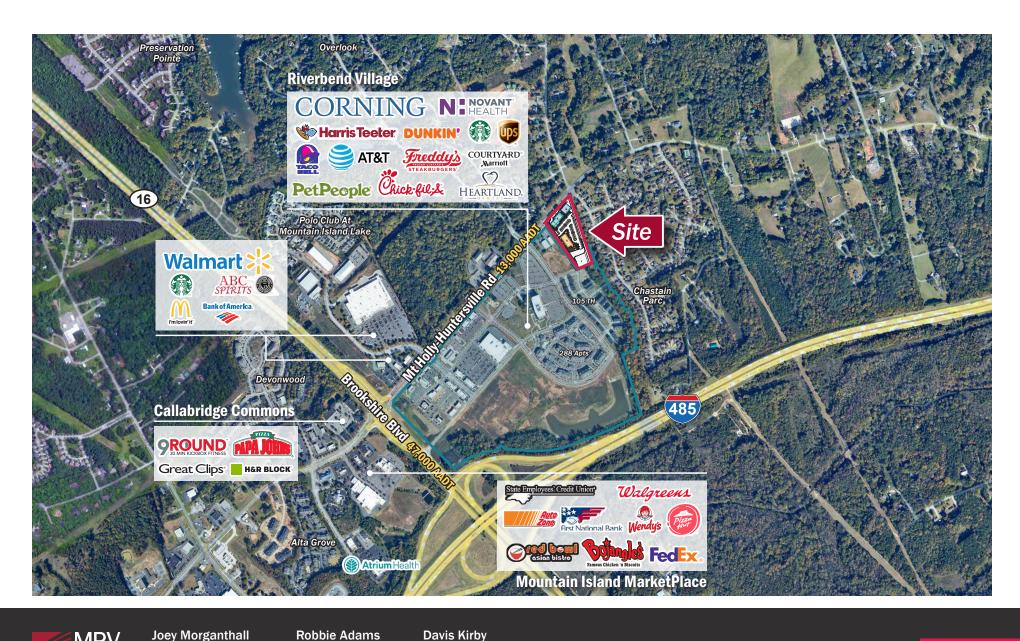

#### **Market Aerial**

MT. HOLLY-HUNTERSVILLE ROAD, CHARLOTTE, NC 28216

#### **Traffic Count**

Source: NCDOT

|                          | AADT          |
|--------------------------|---------------|
| Brookshire Blvd          | 47,000 (2022) |
| Mt Holly-Huntersville Rd | 13,000 (2022) |