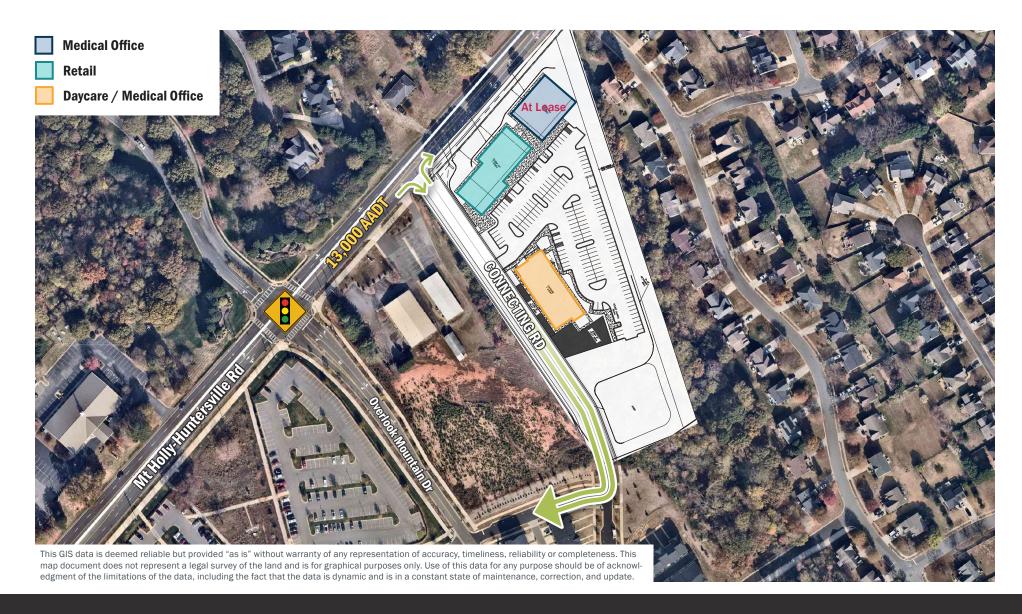

#### **Conceptual Site Plan**

jmorganthall@mpvre.com

**Davis Kirby** 

MT. HOLLY-HUNTERSVILLE ROAD, CHARLOTTE, NC 28216

#### **Conceptual Site Plan Overlay**

jmorganthall@mpvre.com

radams@mpvre.com

MT. HOLLY-HUNTERSVILLE ROAD, CHARLOTTE, NC 28216

#### **River's Edge Station Location**

This GIS data is deemed reliable but provided "as is" without warranty of any representation of accuracy, timeliness, reliability or completeness. This map document does not represent a legal survey of the land and is for graphical purposes only. Use of this data for any purpose should be of acknowledgment of the limitations of the data, including the fact that the data is dynamic and is in a constant state of maintenance, correction, and update.